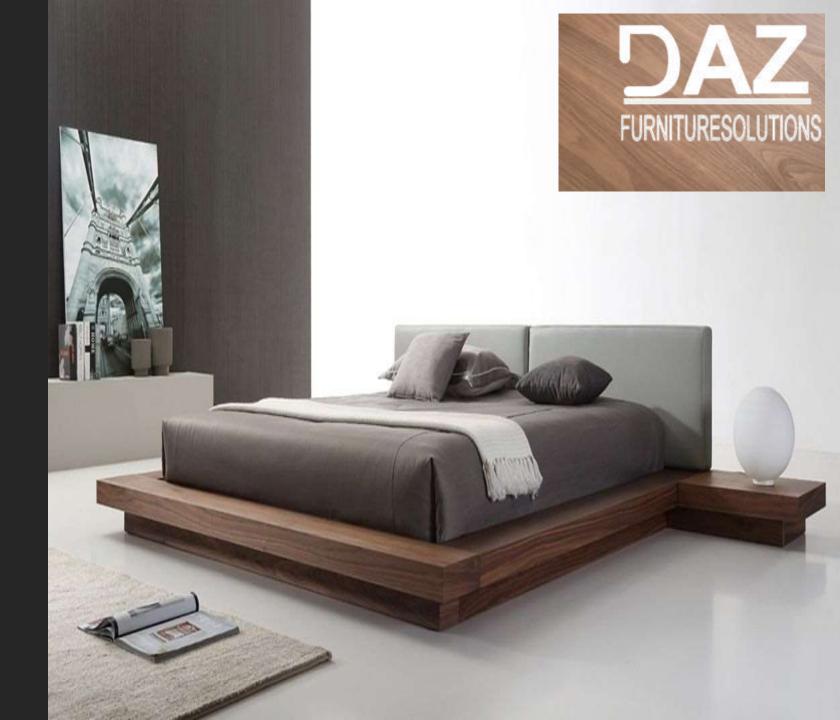

Walnut veneer Bedroom

Exhibiting an exquisite design style, the Nova Domus Enzo Italian Modern Grey Walnut & Fabric Bed is a statement of luxurious comfort. Featuring a matte grey Walnut Veneer finish, the grey fabric upholstered headboard presents an alluring design that will attract anyone's attention. Constructed with orthopedic slats, this modern bed is a convenient piece to use by children, adults, and even the elderly. Its practical and minimal design can work with any bedroom theme, making it easy to pair with any type of furniture. Regardless of your purpose on buying a new bed, this modern platform bed will surely make your bedroom perfect for resting, as well as making it posh!