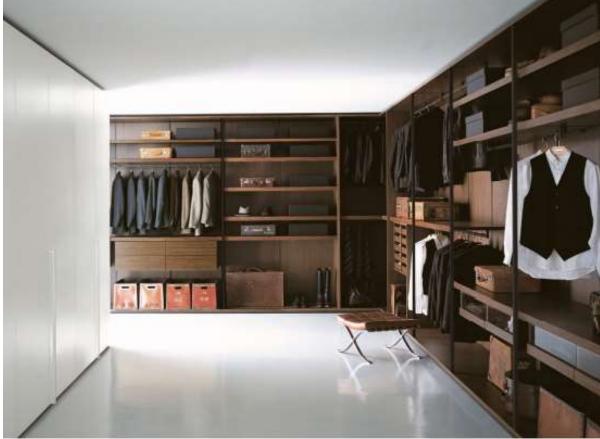

Modern White Bedroom

Modern White Bedroom

Modern White Bedroom

Modern White Bedroom

Modern Bedroom

It is possible to mix open solutions with closed wardrobe modules to create functional and beautiful spaces. The wardrobe has hinged doors and Linea handles; open modules are in mongoi finish