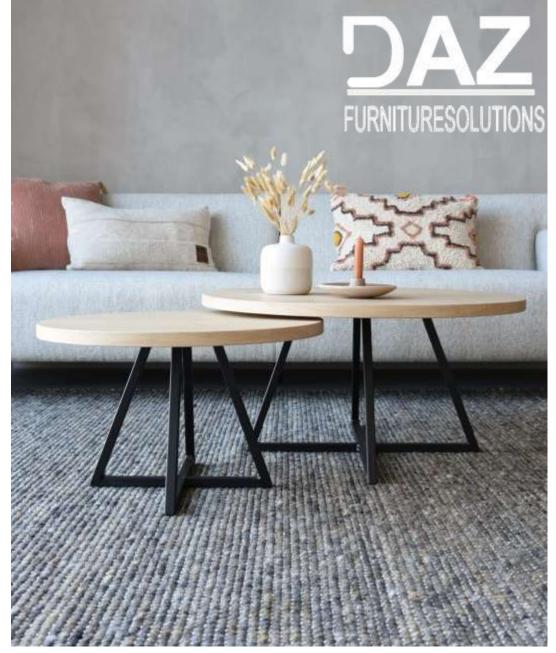

It is possible to mix open solutions with closed wardrobe modules to create functional and beautiful spaces. The wardrobe has hinged doors and Linea handles; open modules are in mongoi finish





central units











































### Dresser & TV Table

































### Dinning rooms





#### BUFFET



#### BUFFET

















The glass cabinet provides an elegant combination of open and closed storage space. The optional lighting for the glass cabinet can be dimmed to ensure the right mood in both your living and dining room. Delicate aluminum frame doors with glazing extending around the corner create exciting sightlines into and through the sideboard.















































































#### **KITCHEN**











































Your best quote that reflects your approach... "It's one small step for man, one giant leap for mankind."

THANK YOU ...