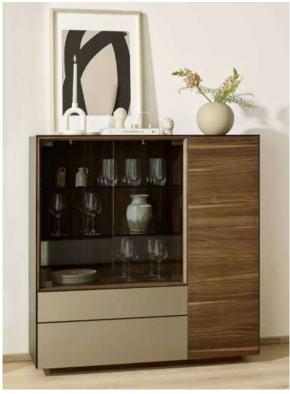

#### BUFFET

#### BUFFET

The glass cabinet provides an elegant combination of open and closed storage space. The optional lighting for the glass cabinet can be dimmed to ensure the right mood in both your living and dining room. Delicate aluminum frame doors with glazing extending around the corner create exciting sightlines into and through the sideboard.