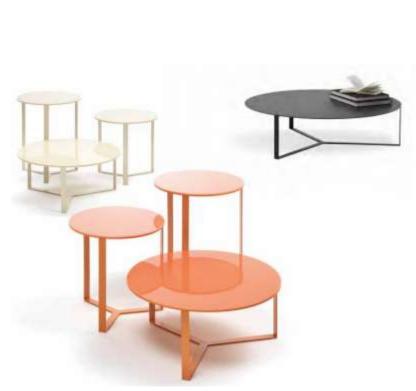

edroom





















Modern Bedroom

























It is possible to mix open solutions with closed wardrobe modules to create functional and beautiful spaces. The wardrobe has hinged doors and Linea handles; open modules are in mongoi finish





central units











































### Dresser & TV Table

































### Dinning rooms





#### BUFFET



#### BUFFET

















The glass cabinet provides an elegant combination of open and closed storage space. The optional lighting for the glass cabinet can be dimmed to ensure the right mood in both your living and dining room. Delicate aluminum frame doors with glazing extending around the corner create exciting sightlines into and through the sideboard.















































































#### **KITCHEN**











































Your best quote that reflects your approach... "It's one small step for man, one giant leap for mankind."

THANK YOU ...