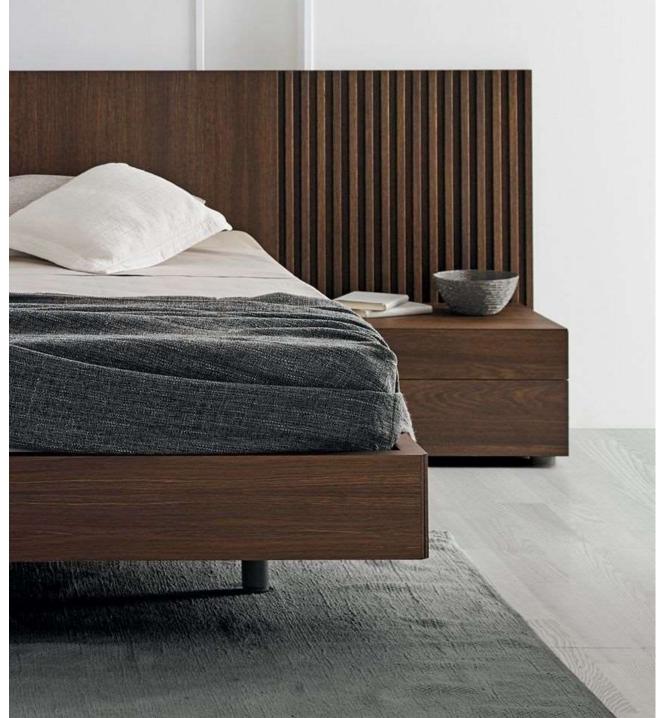

Modern Grey Bedroom

The Nova Domus Soria Modern Walnu Nightstand is out to give your bedroom that cool posh appeal featuring a sleek Walnut veneer finish Stainless steel handles adorn the 2 soft-closing drawers. This modern nightstand has a dimension of W24" x D16" x H18" and requires no assembly The matching pieces in the photo are available separately.