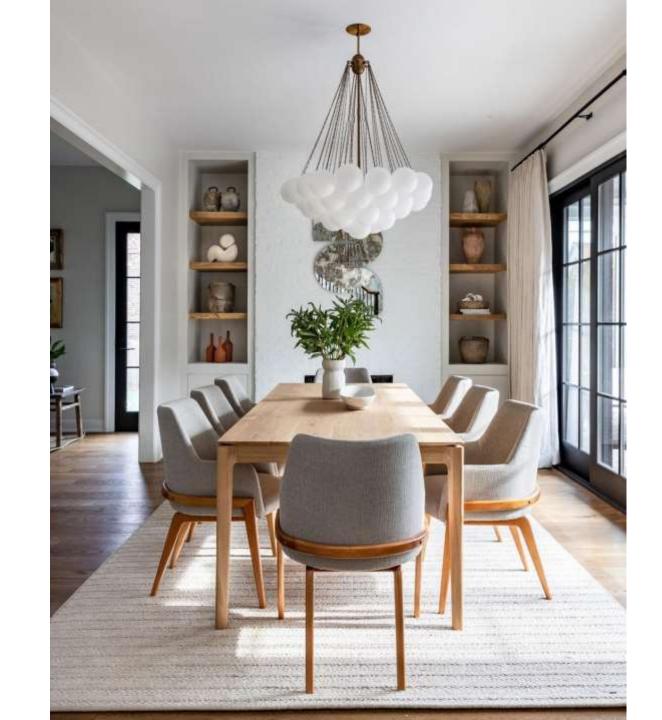

### Dinning rooms

#### BUFFET

#### BUFFET

The glass cabinet provides an elegant combination of open and closed storage space. The optional lighting for the glass cabinet can be dimmed to ensure the right mood in both your living and dining room. Delicate aluminum frame doors with glazing extending around the corner create exciting sightlines into and through the sideboard.