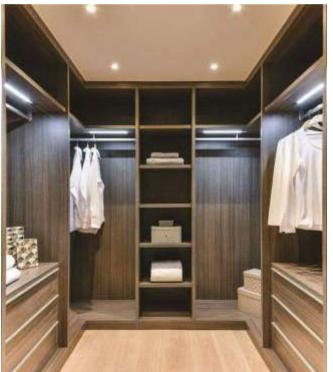

Modern White Bedroom

Modern White Bedroom

Modern White Bedroom

Modern White Bedroom

Modern Bedroom

It is possible to mix open solutions with closed wardrobe modules to create functional and beautiful spaces. The wardrobe has hinged doors and Linea handles; open modules are in mongoi finish

central units