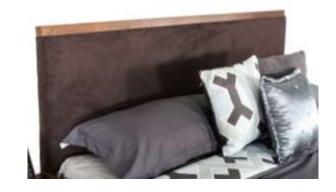

Concrete & Grey Bedroom

Impeccable is the word to describe the Nova Domus Dali Mid-Century Grey Fabric & Walnut Bed! Designed with dark grey fabric upholstered headboard and bedsides, it features a smooth Walnut Veneer finish. With a sunken bed frame, you can lie down and turn on your sides without worrying that the mattress will be displaced. Pair it with a light-colored liner and dark comforter to keep that classic look or allow its stately details offset gorgeous pillows.