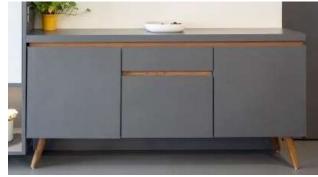

#### BUFFET

The glass cabinet provides an elegant combination of open and closed storage space. The optional lighting for the glass cabinet can be dimmed to ensure the right mood in both your living and dining room. Delicate aluminum frame doors with glazing extending around the corner create exciting sightlines into and through the sideboard.