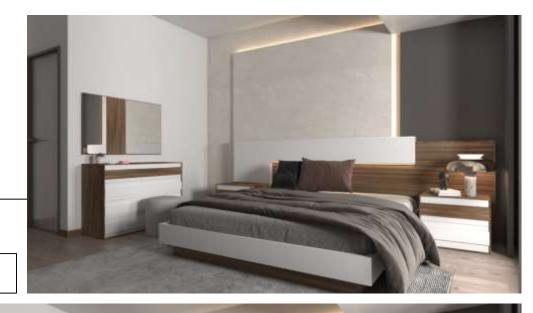

#### 1. BEDROOMS

- 2. DRESSING ROOMS
- 3. DINNING TABLES
- 4. T.V TABLES
- 5. COFFEE TABLES
- 6. KITCEHNS

R E S I D E N T I A L P O R T F O L I O

Brilliant styling greets you upon seeing the Nova Domus Soria Modern Grey Wash Bed. Featuring a sleek grey wash veneer finish bed frame, this modern bed comes with a matching grey linen fabric headboard. It boasts of a slatted sunken mattress frame to encourage a cleaner and airy feel while sleeping. Wood streaks on the frame enhance its look for that natural feel. Standing on tapered legs, this modern grey was bed lets you sleep in comfort at any time of the day!

Modern Grey Bedroom

The Nova Domus Soria Modern Walnu Nightstand is out to give your bedroom that cool posh appeal featuring a sleek Walnut veneer finish Stainless steel handles adorn the 2 soft-closing drawers. This modern nightstand has a dimension of W24" x D16" x H18" and requires no assembly The matching pieces in the photo are available separately.