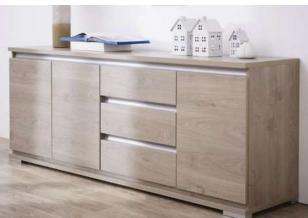

ser and chest feature small- and medium-sized drawers. A sleek black metal base and drawer pulls provide a dramatic contrast to the grey high gloss finish. Requiring some assembly, this modern bedroom set completes as unpretentious modern bedroom theme.



Modern White Bedroom

















Modern White Bedroom









Modern White Bedroom









Modern White Bedroom





















Modern Bedroom

























It is possible to mix open solutions with closed wardrobe modules to create functional and beautiful spaces. The wardrobe has hinged doors and Linea handles; open modules are in mongoi finish





central units











































### Dresser & TV Table

































### Dinning rooms





#### BUFFET



#### BUFFET

















The glass cabinet provides an elegant combination of open and closed storage space. The optional lighting for the glass cabinet can be dimmed to ensure the right mood in both your living and dining room. Delicate aluminum frame doors with glazing extending around the corner create exciting sightlines into and through the sideboard.















































































#### **KITCHEN**











































Your best quote that reflects your approach... "It's one small step for man, one giant leap for mankind."

THANK YOU ...