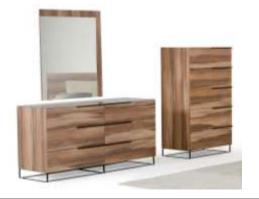

Oak Maranello Veneer Bedroom

The Modrest Matteo Italian Modern Walnut & Fabric Bedroom Set features a peerless design and style in exquisite matte Walnut Veneer finish with wood markings. Matching this finish is the soft dainty beige upholstered headboard. Attached at the back of the headboard is a Walnut Veneer in a matte finish that extends down to the floor and to the right facing side of the bed. It includes a single-drawer nightstand and a 6-drawer dresser featuring soft-closing drawers. The mirror is framed in Walnut Veneer frame with the frame wider at the top, bottom, and the right side. Black metal legs provide sturdy support to this bedroom set. Crafted in Italy, this lovely modern bedroom set requires some assembly. The chest in the photo is available separately.