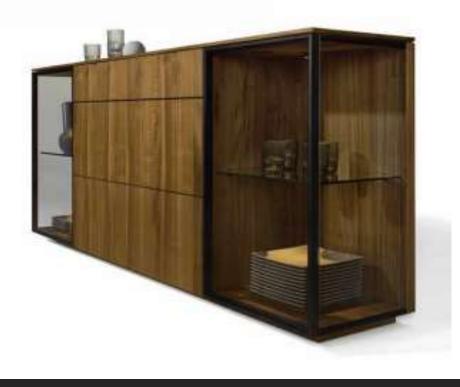

#### BUFFET

The glass cabinet provides an elegant combination of open and closed storage space. The optional lighting for the glass cabinet can be dimmed to ensure the right mood in both your living and dining room. Delicate aluminum frame doors with glazing extending around the corner create exciting sightlines into and through the sideboard.