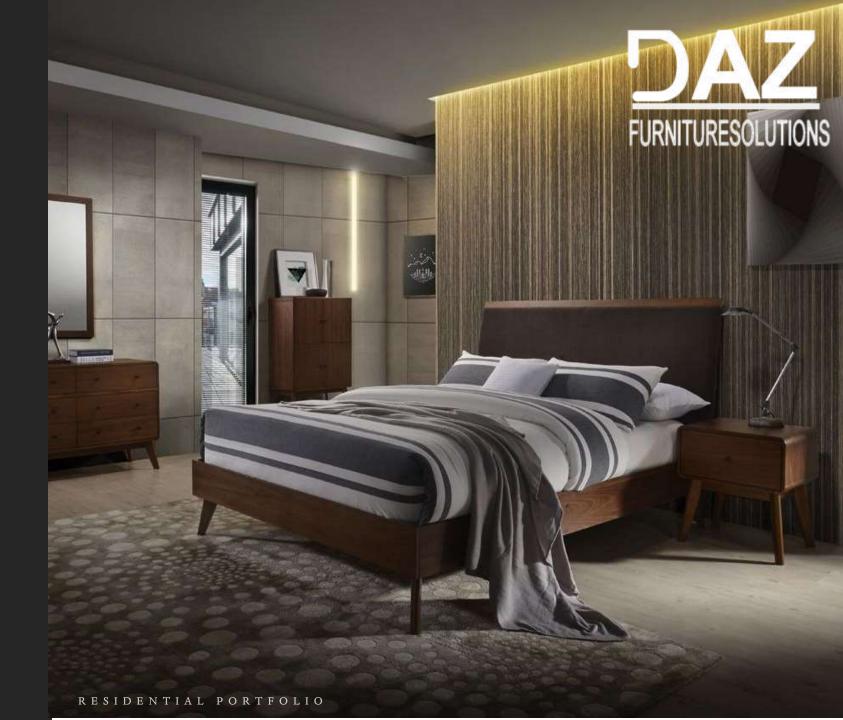

Oak Maranello Veneer Bedroom

The Modrest Matteo Italian Modern Walnut & Fabric Bedroom Set features a peerless design and style in exquisite matte Walnut Veneer finish with wood markings. Matching this finish is the soft dainty beige upholstered headboard. Attached at the back of the headboard is a Walnut Veneer in a matte finish that extends down to the floor and to the right facing side of the bed. It includes a single-drawer nightstand and a 6-drawer dresser featuring soft-closing drawers. The mirror is framed in Walnut Veneer frame with the frame wider at the top, bottom, and the right side. Black metal legs provide sturdy support to this bedroom set. Crafted in Italy, this lovely modern bedroom set requires some assembly. The chest in the photo is available separately.

Matte Walnut Veneer Bedroom

Create a restful hideaway with the mesmerizing Nova Domus Bronx Italian Modern Faux Concrete & Grey Bed. Featuring a slotted mattress frame, it comes with an extensive headboard in polished matte grey laminate and faux concrete laminate end panels. Stainless steel rails cut the front of the headboard, giving way to a window-pane frontage. Angled stainless steel legs gave this near-to-the ground bed stable support. With some assembly required, this Bronx Italian modern faux concrete & grey bed is perfect for achieving a soporific sleep and peaceful quiet ME time.