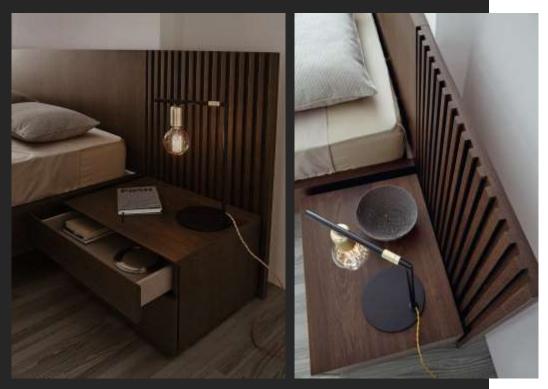

Modern Grey Bedroom

The Nova Domus Soria Modern Walnu Nightstand is out to give your bedroom that cool posh appeal featuring a sleek Walnut veneer finish Stainless steel handles adorn the 2 soft-closing drawers. This modern nightstand has a dimension of W24" x D16" x H18" and requires no assembly The matching pieces in the photo are available separately.