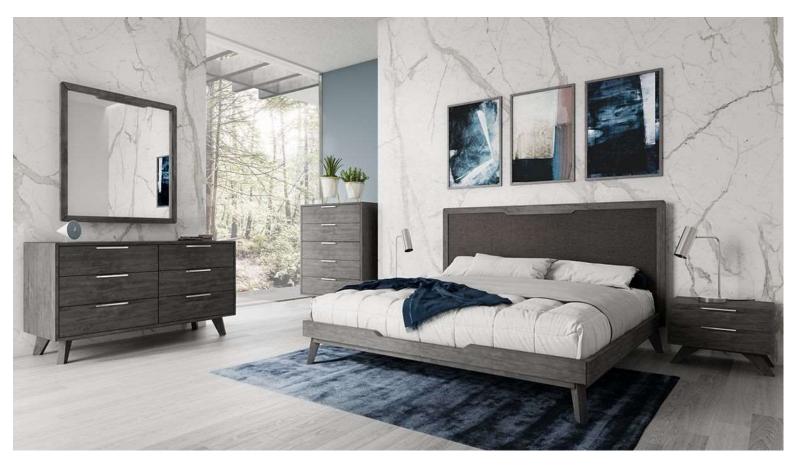

Modern Grey Walnut Bedroom

The Modrest Marcela Italian Modern
Bedroom Set combines a snazzy and simple design featuring a Oak Maranello Veneer finish with wood markings. The platform bed features a tall headrest with a sunken bed frame to keep your linens in place. It includes two 1-drawer nightstands with open shelf and a 6-drawer dresser. All drawers are self-closing and feature vertical and horizontal lines in front in a darker grey shade. Made in Italy, this modern bedroom set gives your bedroom a delightful pleasing feel.

Oak Maranello Veneer Bedroom

The Modrest Marcela Italian Modern
Bedroom Set combines a snazzy and simple design featuring a Oak Maranello Veneer finish with wood markings. The platform bed features a tall headrest with a sunken bed frame to keep your linens in place. It includes two 1-drawer nightstands with open shelf and a 6-drawer dresser. All drawers are self-closing and feature vertical and horizontal lines in front in a darker grey shade. Made in Italy, this modern bedroom set gives your bedroom a delightful pleasing feel.