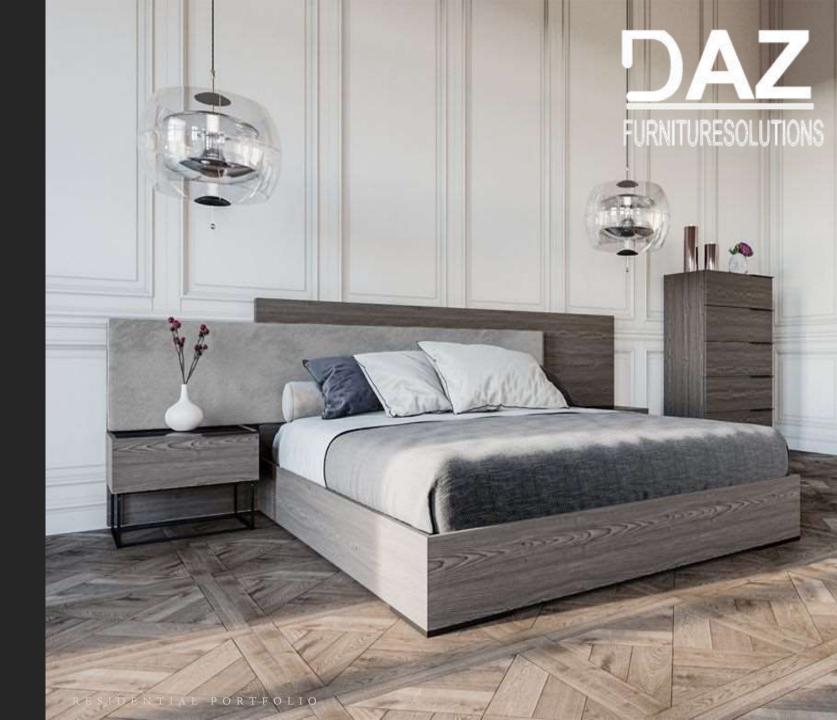

Matte Walnut Veneer Bedroom

Create a restful hideaway with the mesmerizing Nova Domus Bronx Italian Modern Faux Concrete & Grey Bed. Featuring a slotted mattress frame, it comes with an extensive headboard in polished matte grey laminate and faux concrete laminate end panels. Stainless steel rails cut the front of the headboard, giving way to a window-pane frontage. Angled stainless steel legs gave this near-to-the ground bed stable support. With some assembly required, this Bronx Italian modern faux concrete & grey bed is perfect for achieving a soporific sleep and peaceful quiet ME time.

Concrete & Grey Bedroom

Impeccable is the word to describe the Nova Domus Dali Mid-Century Grey Fabric & Walnut Bed! Designed with dark grey fabric upholstered headboard and bedsides, it features a smooth Walnut Veneer finish. With a sunken bed frame, you can lie down and turn on your sides without worrying that the mattress will be displaced. Pair it with a light-colored liner and dark comforter to keep that classic look or allow its stately details offset gorgeous pillows.