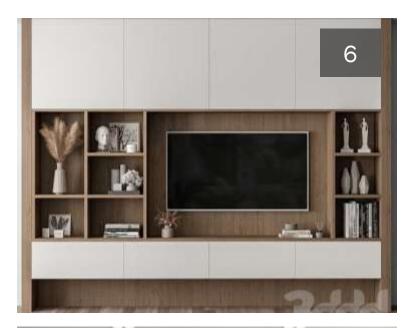

awer nightstands, a 3-drawer dresser, and a 5-drawer chest. Both dresser and chest feature small- and medium-sized drawers. A sleek black metal base and drawer pulls provide a dramatic contrast to the grey high gloss finish. Requiring some assembly, this modern bedroom set completes as unpretentious modern bedroom theme.



Modern White Bedroom

















Modern White Bedroom









Modern White Bedroom









Modern White Bedroom





















Modern Bedroom

























It is possible to mix open solutions with closed wardrobe modules to create functional and beautiful spaces. The wardrobe has hinged doors and Linea handles; open modules are in mongoi finish





central units











































### Dresser & TV Table

































### Dinning rooms





#### BUFFET



#### BUFFET

















The glass cabinet provides an elegant combination of open and closed storage space. The optional lighting for the glass cabinet can be dimmed to ensure the right mood in both your living and dining room. Delicate aluminum frame doors with glazing extending around the corner create exciting sightlines into and through the sideboard.















































































#### **KITCHEN**











































Your best quote that reflects your approach... "It's one small step for man, one giant leap for mankind."

THANK YOU ...