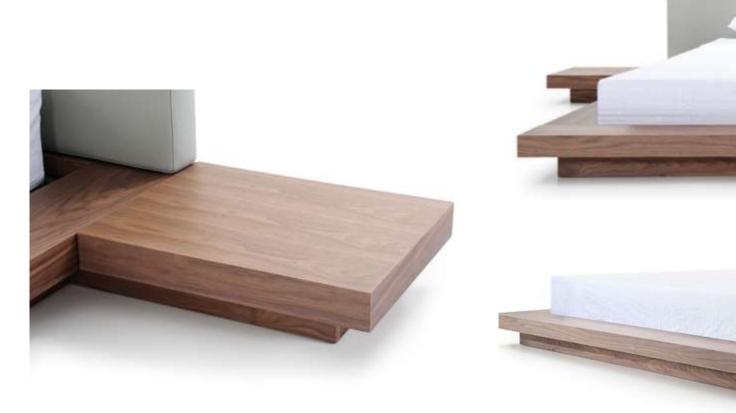

Modern Grey Bedroom

The Nova Domus Soria Modern Walnu Nightstand is out to give your bedroom that cool posh appeal featuring a sleek Walnut veneer finish Stainless steel handles adorn the 2 soft-closing drawers. This modern nightstand has a dimension of W24" x D16" x H18" and requires no assembly The matching pieces in the photo are available separately.

Walnut veneer Bedroom

Exhibiting an exquisite design style, the Nova Domus Enzo Italian Modern Grey Walnut & Fabric Bed is a statement of luxurious comfort. Featuring a matte grey Walnut Veneer finish, the grey fabric upholstered headboard presents an alluring design that will attract anyone's attention. Constructed with orthopedic slats, this modern bed is a convenient piece to use by children, adults, and even the elderly. Its practical and minimal design can work with any bedroom theme, making it easy to pair with any type of furniture. Regardless of your purpose on buying a new bed, this modern platform bed will surely make your bedroom perfect for resting, as well as making it posh!