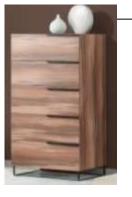

Grey Fabric & Walnut Bedroom

The Modrest Hera Modern Grey Bedroom Set features an interesting mixture of materials. Upholstered in grey leatherette is the bed frame, it features tufted bisecting stitches on the headboard that extends to the floor forming as part of its legs together with 2 conical black legs. This bedroom set consist of two 2-drawer nightstands, a 3-drawer dresser, and a 5-drawer chest. Both dresser and chest feature small- and medium-sized drawers. A sleek black metal base and drawer pulls provide a dramatic contrast to the grey high gloss finish. Requiring some assembly, this modern bedroom set completes as unpretentious modern bedroom theme.