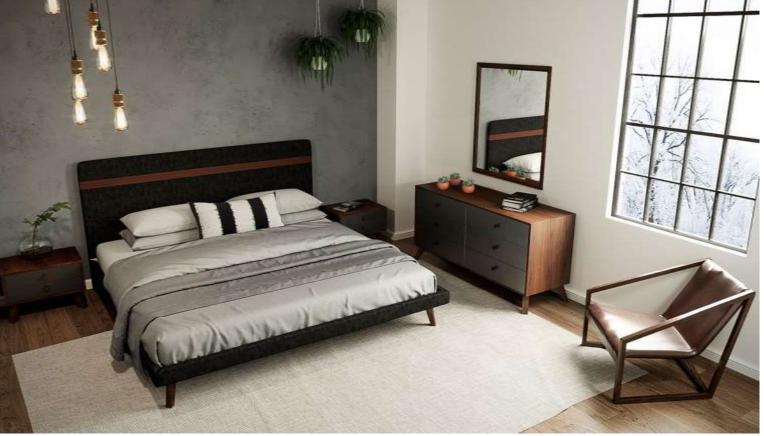

#### 1. BEDROOMS

- 2. DRESSING ROOMS
- 3. DINNING TABLES
- 4. T.V TABLES
- 5. COFFEE TABLES
- 6. KITCEHNS

R E S I D E N T I A L P O R T F O L I O

Brilliant styling greets you upon seeing the Nova Domus Soria Modern Grey Wash Bed. Featuring a sleek grey wash veneer finish bed frame, this modern bed comes with a matching grey linen fabric headboard. It boasts of a slatted sunken mattress frame to encourage a cleaner and airy feel while sleeping. Wood streaks on the frame enhance its look for that natural feel. Standing on tapered legs, this modern grey was bed lets you sleep in comfort at any time of the day!

Modern Grey Bedroom

The Nova Domus Soria Modern Walnu Nightstand is out to give your bedroom that cool posh appeal featuring a sleek Walnut veneer finish Stainless steel handles adorn the 2 soft-closing drawers. This modern nightstand has a dimension of W24" x D16" x H18" and requires no assembly The matching pieces in the photo are available separately.