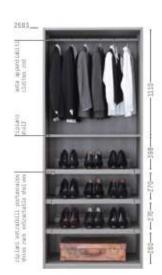

Modern White Bedroom

Modern White Bedroom

Modern White Bedroom

Modern White Bedroom

Modern Bedroom

It is possible to mix open solutions with closed wardrobe modules to create functional and beautiful spaces. The wardrobe has hinged doors and Linea handles; open modules are in mongoi finish