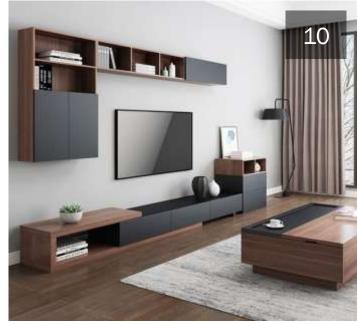

ightstands, a 3-drawer dresser, and a 5-drawer chest. Both dresser and chest feature small- and medium-sized drawers. A sleek black metal base and drawer pulls provide a dramatic contrast to the grey high gloss finish. Requiring some assembly, this modern bedroom set completes as unpretentious modern bedroom theme.



Modern White Bedroom

















Modern White Bedroom









Modern White Bedroom









Modern White Bedroom





















Modern Bedroom

























It is possible to mix open solutions with closed wardrobe modules to create functional and beautiful spaces. The wardrobe has hinged doors and Linea handles; open modules are in mongoi finish





central units











































### Dresser & TV Table

































### Dinning rooms





#### BUFFET



#### BUFFET

















The glass cabinet provides an elegant combination of open and closed storage space. The optional lighting for the glass cabinet can be dimmed to ensure the right mood in both your living and dining room. Delicate aluminum frame doors with glazing extending around the corner create exciting sightlines into and through the sideboard.















































































#### **KITCHEN**











































Your best quote that reflects your approach... "It's one small step for man, one giant leap for mankind."

THANK YOU ...