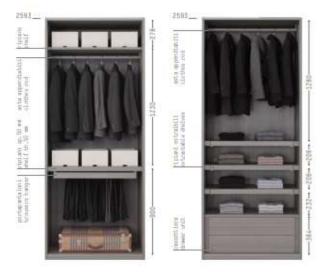

Modern White Bedroom

Modern White Bedroom

Modern White Bedroom

Modern White Bedroom

Modern Bedroom

It is possible to mix open solutions with closed wardrobe modules to create functional and beautiful spaces. The wardrobe has hinged doors and Linea handles; open modules are in mongoi finish

central units