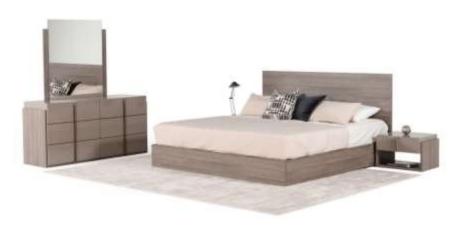

Modern Grey Walnut Bedroom

The Modrest Marcela Italian Modern
Bedroom Set combines a snazzy and simple design featuring a Oak Maranello Veneer finish with wood markings. The platform bed features a tall headrest with a sunken bed frame to keep your linens in place. It includes two 1-drawer nightstands with open shelf and a 6-drawer dresser. All drawers are self-closing and feature vertical and horizontal lines in front in a darker grey shade. Made in Italy, this modern bedroom set gives your bedroom a delightful pleasing feel.

Oak Maranello Veneer Bedroom

The Modrest Marcela Italian Modern
Bedroom Set combines a snazzy and simple design featuring a Oak Maranello Veneer finish with wood markings. The platform bed features a tall headrest with a sunken bed frame to keep your linens in place. It includes two 1-drawer nightstands with open shelf and a 6-drawer dresser. All drawers are self-closing and feature vertical and horizontal lines in front in a darker grey shade. Made in Italy, this modern bedroom set gives your bedroom a delightful pleasing feel.