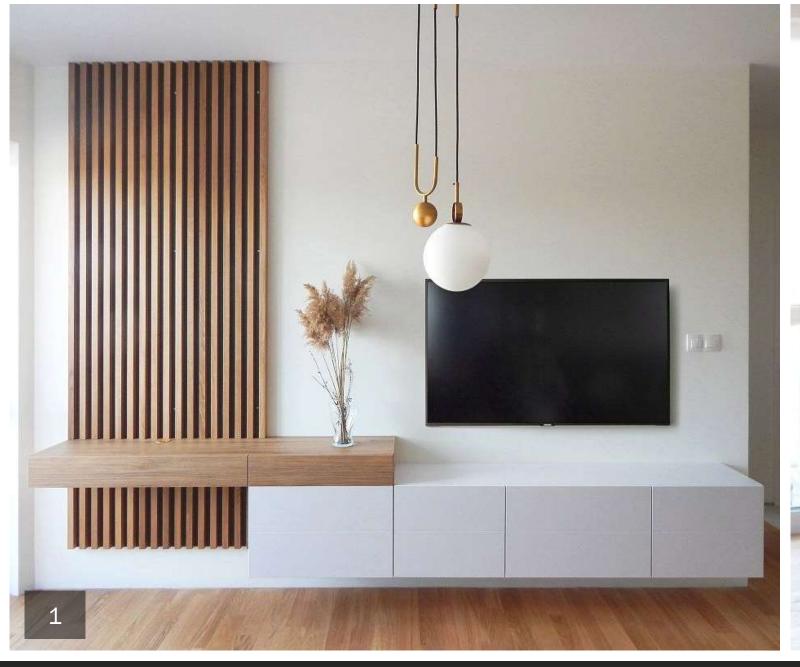

of two 2-drawer nightstands, a 3-drawer dresser, and a 5-drawer chest. Both dresser and chest feature small- and medium-sized drawers. A sleek black metal base and drawer pulls provide a dramatic contrast to the grey high gloss finish. Requiring some assembly, this modern bedroom set completes as unpretentious modern bedroom theme.



Modern White Bedroom

















Modern White Bedroom









Modern White Bedroom









Modern White Bedroom





















Modern Bedroom

























It is possible to mix open solutions with closed wardrobe modules to create functional and beautiful spaces. The wardrobe has hinged doors and Linea handles; open modules are in mongoi finish





central units











































### Dresser & TV Table

































### Dinning rooms





#### BUFFET



#### BUFFET

















The glass cabinet provides an elegant combination of open and closed storage space. The optional lighting for the glass cabinet can be dimmed to ensure the right mood in both your living and dining room. Delicate aluminum frame doors with glazing extending around the corner create exciting sightlines into and through the sideboard.















































































#### **KITCHEN**











































Your best quote that reflects your approach... "It's one small step for man, one giant leap for mankind."

THANK YOU ...