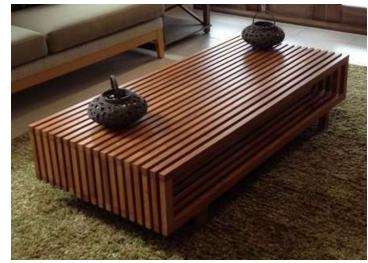

It is possible to mix open solutions with closed wardrobe modules to create functional and beautiful spaces. The wardrobe has hinged doors and Linea handles; open modules are in mongoi finish





central units











































### Dresser & TV Table

































### Dinning rooms





#### BUFFET



#### BUFFET

















The glass cabinet provides an elegant combination of open and closed storage space. The optional lighting for the glass cabinet can be dimmed to ensure the right mood in both your living and dining room. Delicate aluminum frame doors with glazing extending around the corner create exciting sightlines into and through the sideboard.















































































#### **KITCHEN**











































Your best quote that reflects your approach... "It's one small step for man, one giant leap for mankind."

THANK YOU ...