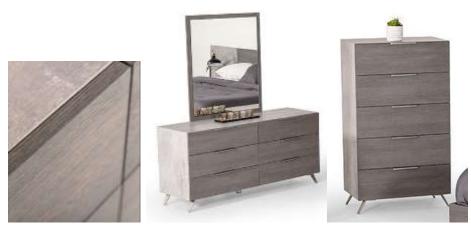

Modern Grey Walnut Bedroom

The Modrest Marcela Italian Modern
Bedroom Set combines a snazzy and simple design featuring a Oak Maranello Veneer finish with wood markings. The platform bed features a tall headrest with a sunken bed frame to keep your linens in place. It includes two 1-drawer nightstands with open shelf and a 6-drawer dresser. All drawers are self-closing and feature vertical and horizontal lines in front in a darker grey shade. Made in Italy, this modern bedroom set gives your bedroom a delightful pleasing feel.

Oak Maranello Veneer Bedroom

The Modrest Marcela Italian Modern
Bedroom Set combines a snazzy and simple design featuring a Oak Maranello Veneer finish with wood markings. The platform bed features a tall headrest with a sunken bed frame to keep your linens in place. It includes two 1-drawer nightstands with open shelf and a 6-drawer dresser. All drawers are self-closing and feature vertical and horizontal lines in front in a darker grey shade. Made in Italy, this modern bedroom set gives your bedroom a delightful pleasing feel.