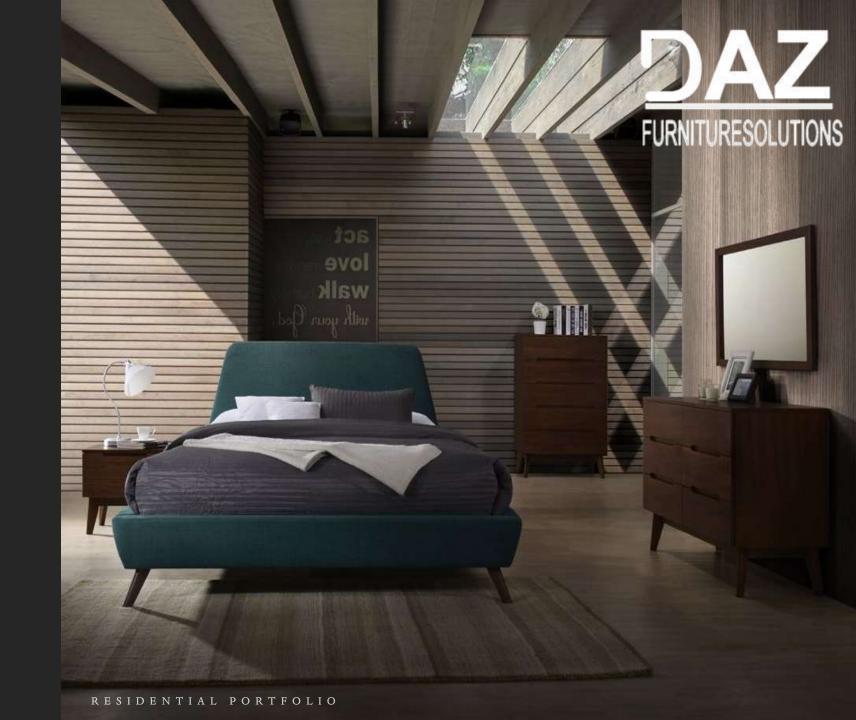

ides, it features a smooth Walnut Veneer finish. With a sunken bed frame, you can lie down and turn on your sides without worrying that the mattress will be displaced. Pair it with a light-colored liner and dark comforter to keep that classic look or allow its stately details offset gorgeous pillows.



Grey Fabric & Walnut Bedroom









Impeccable is the word to describe the Nova Domus Dali Mid-Century Grey Fabric & Walnut Bed! Designed with dark grey fabric upholstered headboard and bedsides, it features a smooth Walnut Veneer finish. With a sunken bed frame, you can lie down and turn on your sides without worrying that the mattress will be displaced. Pair it with a light-colored liner and dark comforter to keep that classic look or allow its stately details offset gorgeous pillows.



Grey Fabric & Walnut Bedroom







The Modrest Hera Modern Grey Bedroom Set features an interesting mixture of materials. Upholstered in grey leatherette is the bed frame, it features tufted bisecting stitches on the headboard that extends to the floor forming as part of its legs together with 2 conical black legs. This bedroom set consist of two 2-drawer nightstands, a 3-drawer dresser, and a 5-drawer chest. Both dresser and chest feature small- and medium-sized drawers. A sleek black metal base and drawer pulls provide a dramatic contrast to the grey high gloss finish. Requiring some assembly, this modern bedroom set completes as unpretentious modern bedroom theme.



Modern White Bedroom

















Modern White Bedroom









Modern White Bedroom









Modern White Bedroom