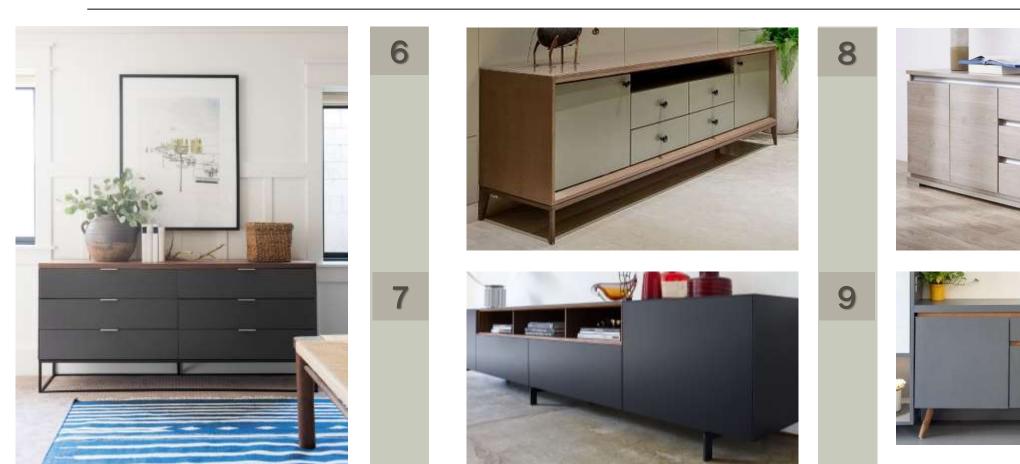

#### BUFFET

#### BUFFET

The glass cabinet provides an elegant combination of open and closed storage space. The optional lighting for the glass cabinet can be dimmed to ensure the right mood in both your living and dining room. Delicate aluminum frame doors with glazing extending around the corner create exciting sightlines into and through the sideboard.