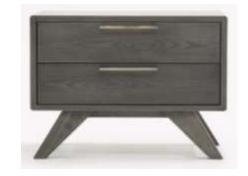

Modern Grey Bedroom

The Nova Domus Soria Modern Walnu Nightstand is out to give your bedroom that cool posh appeal featuring a sleek Walnut veneer finish Stainless steel handles adorn the 2 soft-closing drawers. This modern nightstand has a dimension of W24" x D16" x H18" and requires no assembly The matching pieces in the photo are available separately.