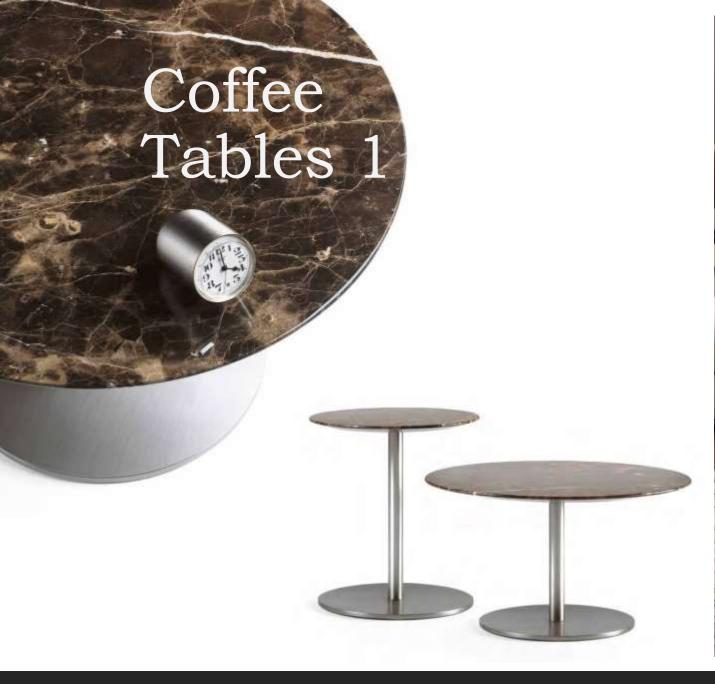

dern White Bedroom





















Modern Bedroom

























It is possible to mix open solutions with closed wardrobe modules to create functional and beautiful spaces. The wardrobe has hinged doors and Linea handles; open modules are in mongoi finish





central units











































### Dresser & TV Table

































### Dinning rooms





#### BUFFET



#### BUFFET

















The glass cabinet provides an elegant combination of open and closed storage space. The optional lighting for the glass cabinet can be dimmed to ensure the right mood in both your living and dining room. Delicate aluminum frame doors with glazing extending around the corner create exciting sightlines into and through the sideboard.















































































#### **KITCHEN**











































Your best quote that reflects your approach... "It's one small step for man, one giant leap for mankind."

THANK YOU ...