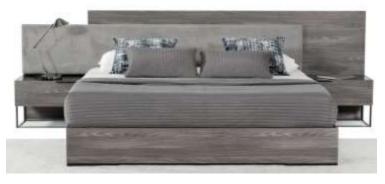

Modern Grey Walnut Bedroom

The Modrest Marcela Italian Modern
Bedroom Set combines a snazzy and simple design featuring a Oak Maranello Veneer finish with wood markings. The platform bed features a tall headrest with a sunken bed frame to keep your linens in place. It includes two 1-drawer nightstands with open shelf and a 6-drawer dresser. All drawers are self-closing and feature vertical and horizontal lines in front in a darker grey shade. Made in Italy, this modern bedroom set gives your bedroom a delightful pleasing feel.

Oak Maranello Veneer Bedroom

The Modrest Marcela Italian Modern
Bedroom Set combines a snazzy and simple design featuring a Oak Maranello Veneer finish with wood markings. The platform bed features a tall headrest with a sunken bed frame to keep your linens in place. It includes two 1-drawer nightstands with open shelf and a 6-drawer dresser. All drawers are self-closing and feature vertical and horizontal lines in front in a darker grey shade. Made in Italy, this modern bedroom set gives your bedroom a delightful pleasing feel.