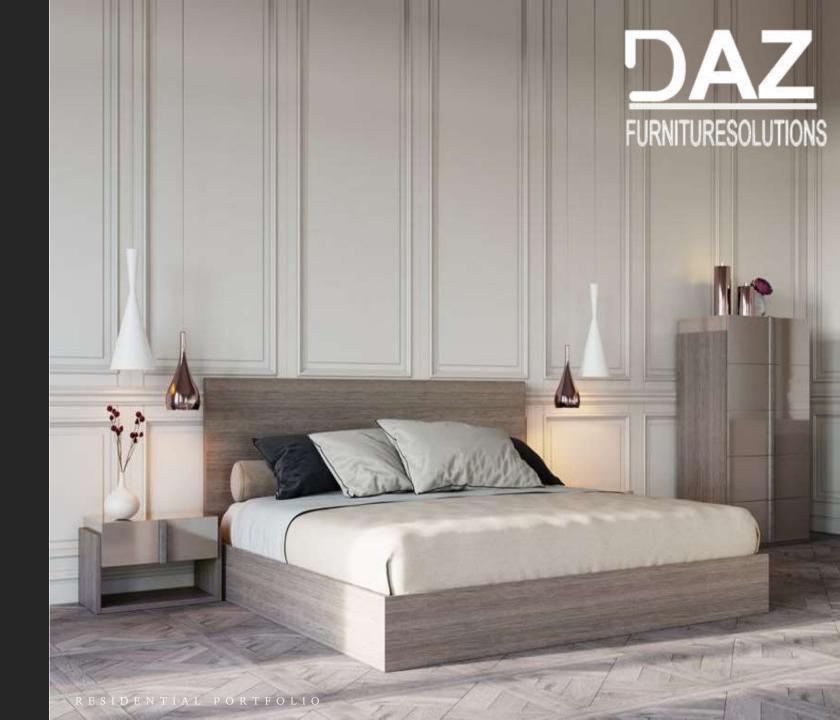

#### 1. BEDROOMS

- 2. DRESSING ROOMS
- 3. DINNING TABLES
- 4. T.V TABLES
- 5. COFFEE TABLES
- 6. KITCEHNS

R E S I D E N T I A L P O R T F O L I O

Brilliant styling greets you upon seeing the Nova Domus Soria Modern Grey Wash Bed. Featuring a sleek grey wash veneer finish bed frame, this modern bed comes with a matching grey linen fabric headboard. It boasts of a slatted sunken mattress frame to encourage a cleaner and airy feel while sleeping. Wood streaks on the frame enhance its look for that natural feel. Standing on tapered legs, this modern grey was bed lets you sleep in comfort at any time of the day!

Modern Grey Bedroom

The Nova Domus Soria Modern Walnu Nightstand is out to give your bedroom that cool posh appeal featuring a sleek Walnut veneer finish Stainless steel handles adorn the 2 soft-closing drawers. This modern nightstand has a dimension of W24" x D16" x H18" and requires no assembly The matching pieces in the photo are available separately.