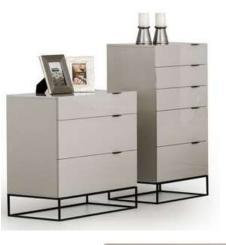

Grey Fabric & Walnut Bedroom

The Modrest Hera Modern Grey Bedroom Set features an interesting mixture of materials. Upholstered in grey leatherette is the bed frame, it features tufted bisecting stitches on the headboard that extends to the floor forming as part of its legs together with 2 conical black legs. This bedroom set consist of two 2-drawer nightstands, a 3-drawer dresser, and a 5-drawer chest. Both dresser and chest feature small- and medium-sized drawers. A sleek black metal base and drawer pulls provide a dramatic contrast to the grey high gloss finish. Requiring some assembly, this modern bedroom set completes as unpretentious modern bedroom theme.