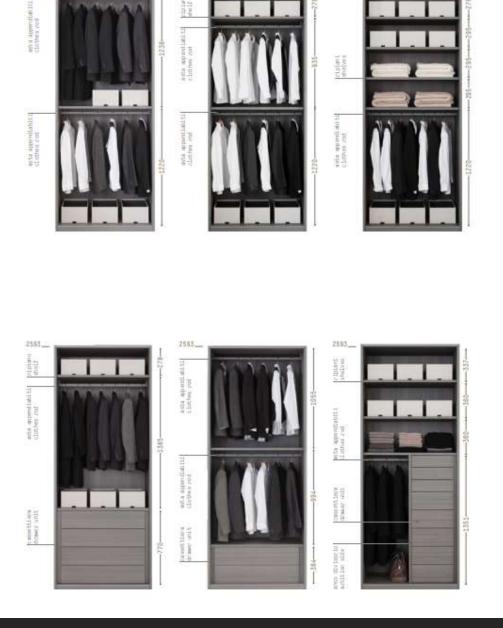

Modern White Bedroom

Modern White Bedroom

Modern White Bedroom

Modern White Bedroom

Modern Bedroom

It is possible to mix open solutions with closed wardrobe modules to create functional and beautiful spaces. The wardrobe has hinged doors and Linea handles; open modules are in mongoi finish

central units