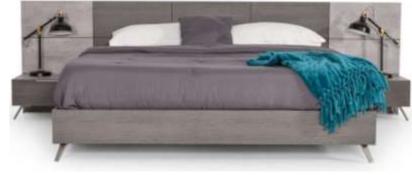

Concrete & Grey Bedroom

Impeccable is the word to describe the Nova Domus Dali Mid-Century Grey Fabric & Walnut Bed! Designed with dark grey fabric upholstered headboard and bedsides, it features a smooth Walnut Veneer finish. With a sunken bed frame, you can lie down and turn on your sides without worrying that the mattress will be displaced. Pair it with a light-colored liner and dark comforter to keep that classic look or allow its stately details offset gorgeous pillows.