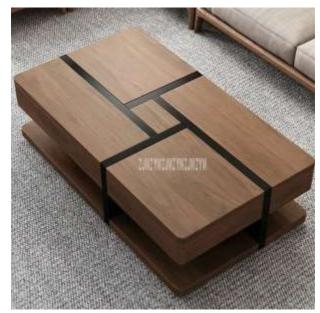

It is possible to mix open solutions with closed wardrobe modules to create functional and beautiful spaces. The wardrobe has hinged doors and Linea handles; open modules are in mongoi finish





central units











































### Dresser & TV Table

































### Dinning rooms





#### BUFFET



#### BUFFET

















The glass cabinet provides an elegant combination of open and closed storage space. The optional lighting for the glass cabinet can be dimmed to ensure the right mood in both your living and dining room. Delicate aluminum frame doors with glazing extending around the corner create exciting sightlines into and through the sideboard.















































































#### **KITCHEN**











































Your best quote that reflects your approach... "It's one small step for man, one giant leap for mankind."

THANK YOU ...