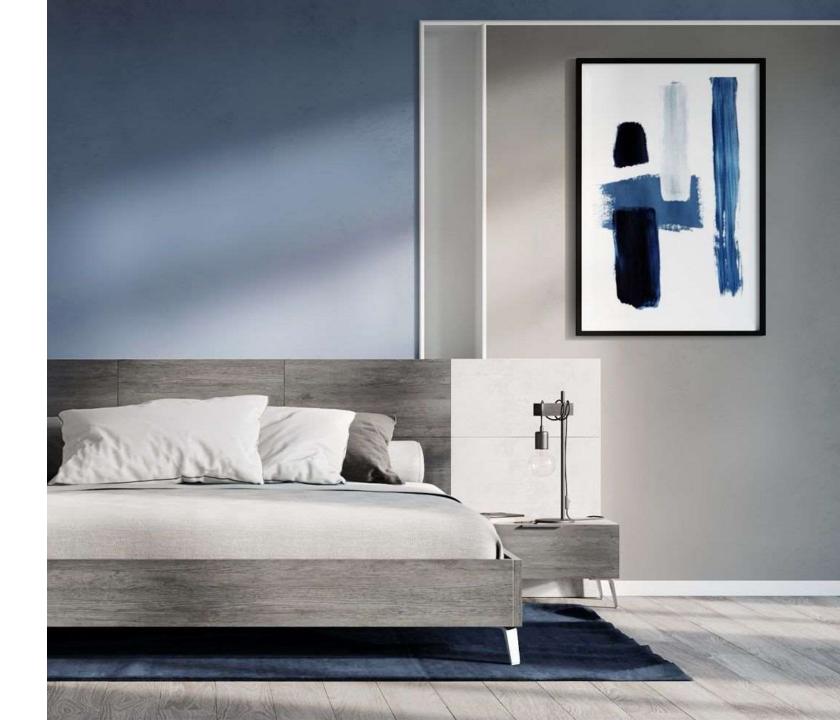

Modern Grey Bedroom

The Nova Domus Soria Modern Walnu Nightstand is out to give your bedroom that cool posh appeal featuring a sleek Walnut veneer finish Stainless steel handles adorn the 2 soft-closing drawers. This modern nightstand has a dimension of W24" x D16" x H18" and requires no assembly The matching pieces in the photo are available separately.

Walnut veneer Bedroom

Exhibiting an exquisite design style, the Nova Domus Enzo Italian Modern Grey Walnut & Fabric Bed is a statement of luxurious comfort. Featuring a matte grey Walnut Veneer finish, the grey fabric upholstered headboard presents an alluring design that will attract anyone's attention. Constructed with orthopedic slats, this modern bed is a convenient piece to use by children, adults, and even the elderly. Its practical and minimal design can work with any bedroom theme, making it easy to pair with any type of furniture. Regardless of your purpose on buying a new bed, this modern platform bed will surely make your bedroom perfect for resting, as well as making it posh!