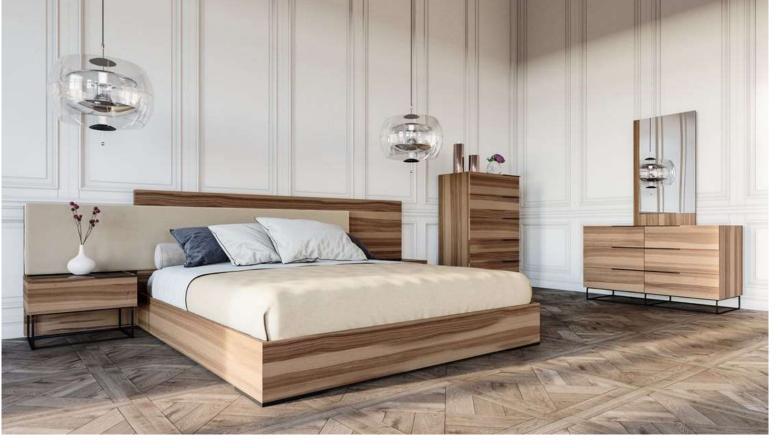

Modern Grey Walnut Bedroom

The Modrest Marcela Italian Modern
Bedroom Set combines a snazzy and simple design featuring a Oak Maranello Veneer finish with wood markings. The platform bed features a tall headrest with a sunken bed frame to keep your linens in place. It includes two 1-drawer nightstands with open shelf and a 6-drawer dresser. All drawers are self-closing and feature vertical and horizontal lines in front in a darker grey shade. Made in Italy, this modern bedroom set gives your bedroom a delightful pleasing feel.

Oak Maranello Veneer Bedroom

The Modrest Marcela Italian Modern
Bedroom Set combines a snazzy and simple design featuring a Oak Maranello Veneer finish with wood markings. The platform bed features a tall headrest with a sunken bed frame to keep your linens in place. It includes two 1-drawer nightstands with open shelf and a 6-drawer dresser. All drawers are self-closing and feature vertical and horizontal lines in front in a darker grey shade. Made in Italy, this modern bedroom set gives your bedroom a delightful pleasing feel.