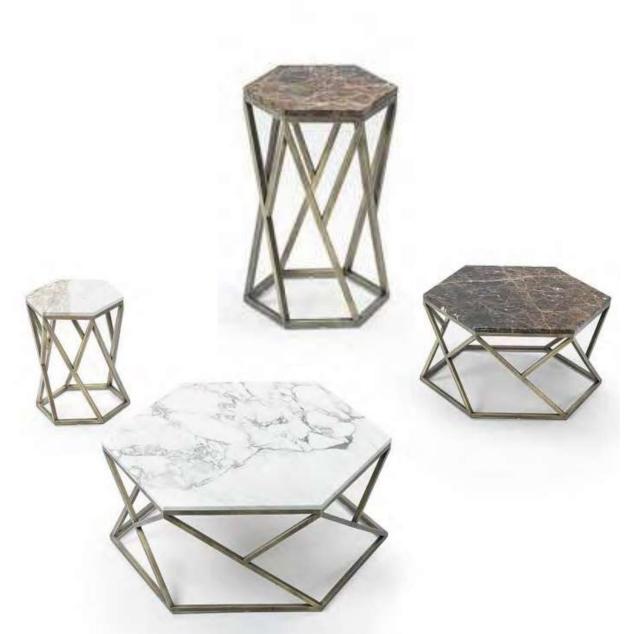

Modern Bedroom

























It is possible to mix open solutions with closed wardrobe modules to create functional and beautiful spaces. The wardrobe has hinged doors and Linea handles; open modules are in mongoi finish





central units











































### Dresser & TV Table

































### Dinning rooms





#### BUFFET



#### BUFFET

















The glass cabinet provides an elegant combination of open and closed storage space. The optional lighting for the glass cabinet can be dimmed to ensure the right mood in both your living and dining room. Delicate aluminum frame doors with glazing extending around the corner create exciting sightlines into and through the sideboard.















































































#### **KITCHEN**











































Your best quote that reflects your approach... "It's one small step for man, one giant leap for mankind."

THANK YOU ...