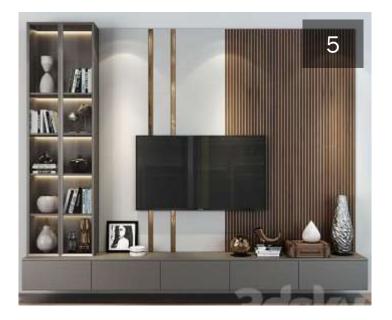

2-drawer nightstands, a 3-drawer dresser, and a 5-drawer chest. Both dresser and chest feature small- and medium-sized drawers. A sleek black metal base and drawer pulls provide a dramatic contrast to the grey high gloss finish. Requiring some assembly, this modern bedroom set completes as unpretentious modern bedroom theme.



Modern White Bedroom

















Modern White Bedroom









Modern White Bedroom









Modern White Bedroom





















Modern Bedroom

























It is possible to mix open solutions with closed wardrobe modules to create functional and beautiful spaces. The wardrobe has hinged doors and Linea handles; open modules are in mongoi finish





central units











































### Dresser & TV Table

































### Dinning rooms





#### BUFFET



#### BUFFET

















The glass cabinet provides an elegant combination of open and closed storage space. The optional lighting for the glass cabinet can be dimmed to ensure the right mood in both your living and dining room. Delicate aluminum frame doors with glazing extending around the corner create exciting sightlines into and through the sideboard.















































































#### **KITCHEN**











































Your best quote that reflects your approach... "It's one small step for man, one giant leap for mankind."

THANK YOU ...