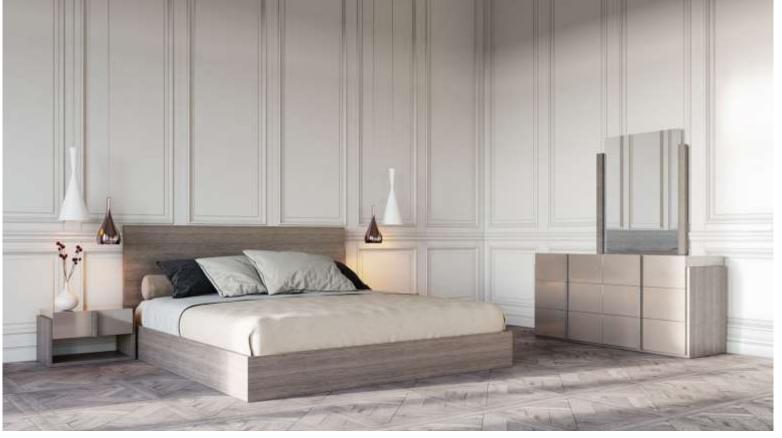

Modern Grey Walnut Bedroom

The Modrest Marcela Italian Modern
Bedroom Set combines a snazzy and simple design featuring a Oak Maranello Veneer finish with wood markings. The platform bed features a tall headrest with a sunken bed frame to keep your linens in place. It includes two 1-drawer nightstands with open shelf and a 6-drawer dresser. All drawers are self-closing and feature vertical and horizontal lines in front in a darker grey shade. Made in Italy, this modern bedroom set gives your bedroom a delightful pleasing feel.

Oak Maranello Veneer Bedroom

The Modrest Marcela Italian Modern
Bedroom Set combines a snazzy and simple design featuring a Oak Maranello Veneer finish with wood markings. The platform bed features a tall headrest with a sunken bed frame to keep your linens in place. It includes two 1-drawer nightstands with open shelf and a 6-drawer dresser. All drawers are self-closing and feature vertical and horizontal lines in front in a darker grey shade. Made in Italy, this modern bedroom set gives your bedroom a delightful pleasing feel.