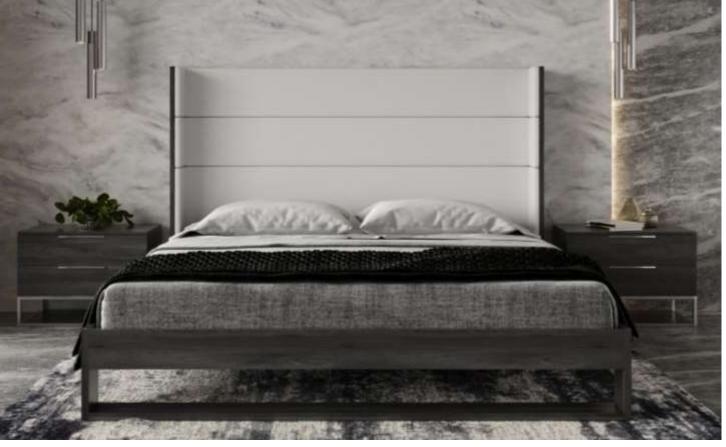

#### 1. BEDROOMS

- 2. DRESSING ROOMS
- 3. DINNING TABLES
- 4. T.V TABLES
- 5. COFFEE TABLES
- 6. KITCEHNS

R E S I D E N T I A L P O R T F O L I O

Brilliant styling greets you upon seeing the Nova Domus Soria Modern Grey Wash Bed. Featuring a sleek grey wash veneer finish bed frame, this modern bed comes with a matching grey linen fabric headboard. It boasts of a slatted sunken mattress frame to encourage a cleaner and airy feel while sleeping. Wood streaks on the frame enhance its look for that natural feel. Standing on tapered legs, this modern grey was bed lets you sleep in comfort at any time of the day!

Modern Grey Bedroom

The Nova Domus Soria Modern Walnu Nightstand is out to give your bedroom that cool posh appeal featuring a sleek Walnut veneer finish Stainless steel handles adorn the 2 soft-closing drawers. This modern nightstand has a dimension of W24" x D16" x H18" and requires no assembly The matching pieces in the photo are available separately.