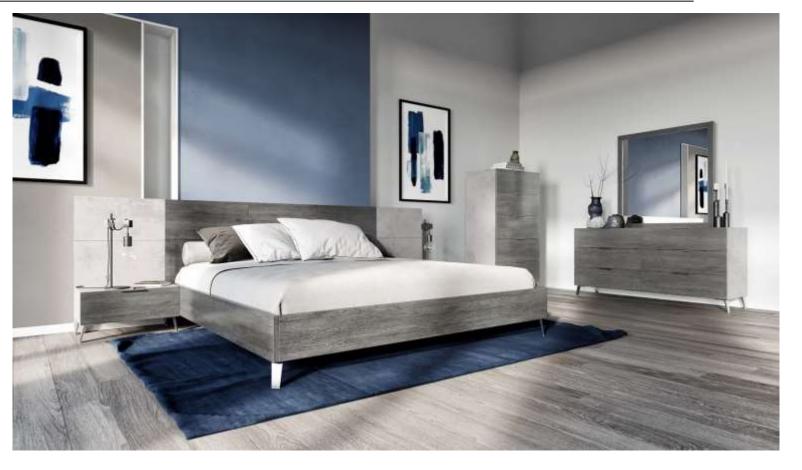

#### 1. BEDROOMS

- 2. DRESSING ROOMS
- 3. DINNING TABLES
- 4. T.V TABLES
- 5. COFFEE TABLES
- 6. KITCEHNS

R E S I D E N T I A L P O R T F O L I O

Brilliant styling greets you upon seeing the Nova Domus Soria Modern Grey Wash Bed. Featuring a sleek grey wash veneer finish bed frame, this modern bed comes with a matching grey linen fabric headboard. It boasts of a slatted sunken mattress frame to encourage a cleaner and airy feel while sleeping. Wood streaks on the frame enhance its look for that natural feel. Standing on tapered legs, this modern grey was bed lets you sleep in comfort at any time of the day!

Modern Grey Bedroom

The Nova Domus Soria Modern Walnu Nightstand is out to give your bedroom that cool posh appeal featuring a sleek Walnut veneer finish Stainless steel handles adorn the 2 soft-closing drawers. This modern nightstand has a dimension of W24" x D16" x H18" and requires no assembly The matching pieces in the photo are available separately.