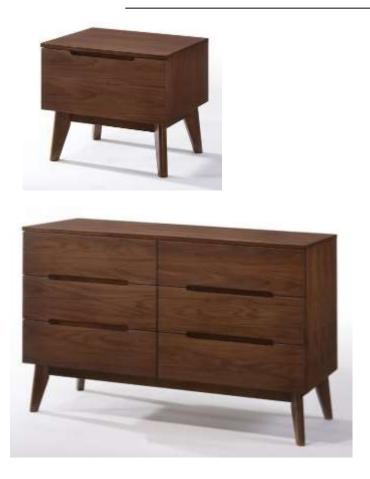

Modern Grey Bedroom

The Nova Domus Soria Modern Walnu Nightstand is out to give your bedroom that cool posh appeal featuring a sleek Walnut veneer finish Stainless steel handles adorn the 2 soft-closing drawers. This modern nightstand has a dimension of W24" x D16" x H18" and requires no assembly The matching pieces in the photo are available separately.

Walnut veneer Bedroom

Exhibiting an exquisite design style, the Nova Domus Enzo Italian Modern Grey Walnut & Fabric Bed is a statement of luxurious comfort. Featuring a matte grey Walnut Veneer finish, the grey fabric upholstered headboard presents an alluring design that will attract anyone's attention. Constructed with orthopedic slats, this modern bed is a convenient piece to use by children, adults, and even the elderly. Its practical and minimal design can work with any bedroom theme, making it easy to pair with any type of furniture. Regardless of your purpose on buying a new bed, this modern platform bed will surely make your bedroom perfect for resting, as well as making it posh!