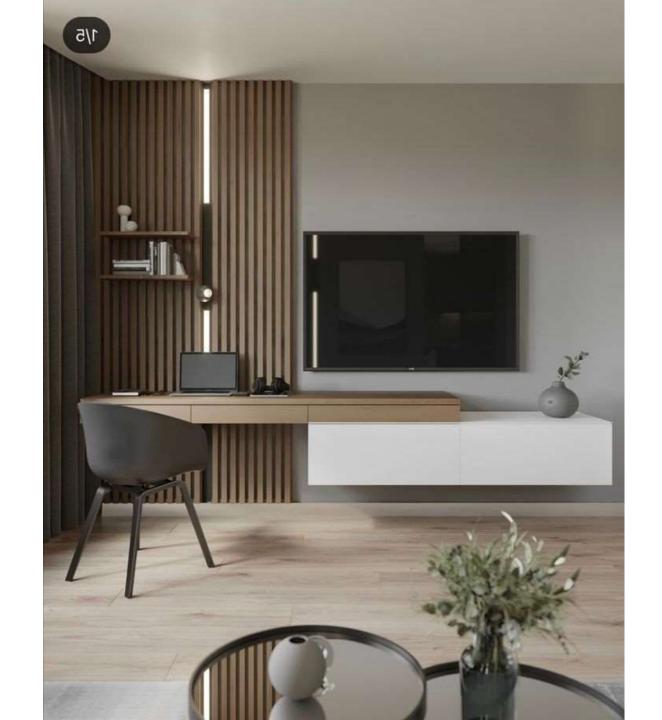

st of two 2-drawer nightstands, a 3-drawer dresser, and a 5-drawer chest. Both dresser and chest feature small- and medium-sized drawers. A sleek black metal base and drawer pulls provide a dramatic contrast to the grey high gloss finish. Requiring some assembly, this modern bedroom set completes as unpretentious modern bedroom theme.



Modern White Bedroom

















Modern White Bedroom









Modern White Bedroom









Modern White Bedroom





















Modern Bedroom

























It is possible to mix open solutions with closed wardrobe modules to create functional and beautiful spaces. The wardrobe has hinged doors and Linea handles; open modules are in mongoi finish





central units











































### Dresser & TV Table

































### Dinning rooms





#### BUFFET



#### BUFFET

















The glass cabinet provides an elegant combination of open and closed storage space. The optional lighting for the glass cabinet can be dimmed to ensure the right mood in both your living and dining room. Delicate aluminum frame doors with glazing extending around the corner create exciting sightlines into and through the sideboard.















































































#### **KITCHEN**











































Your best quote that reflects your approach... "It's one small step for man, one giant leap for mankind."

THANK YOU ...