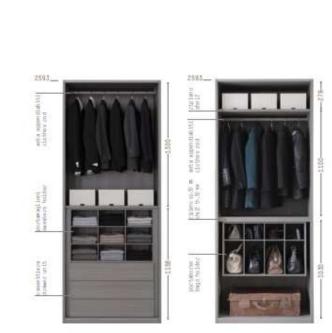

Modern White Bedroom

Modern White Bedroom

Modern White Bedroom

Modern White Bedroom

Modern Bedroom

It is possible to mix open solutions with closed wardrobe modules to create functional and beautiful spaces. The wardrobe has hinged doors and Linea handles; open modules are in mongoi finish