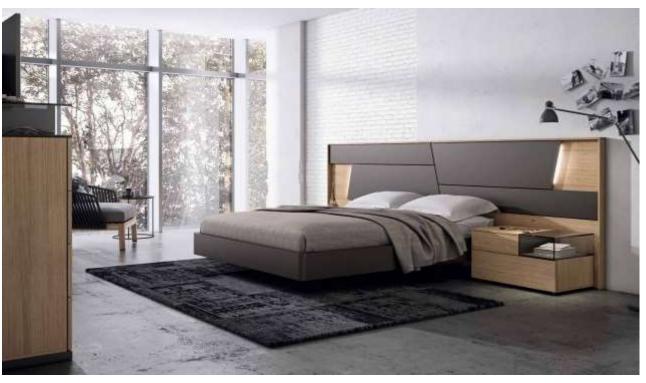

Oak Maranello Veneer Bedroom

The Modrest Matteo Italian Modern Walnut & Fabric Bedroom Set features a peerless design and style in exquisite matte Walnut Veneer finish with wood markings. Matching this finish is the soft dainty beige upholstered headboard. Attached at the back of the headboard is a Walnut Veneer in a matte finish that extends down to the floor and to the right facing side of the bed. It includes a single-drawer nightstand and a 6-drawer dresser featuring soft-closing drawers. The mirror is framed in Walnut Veneer frame with the frame wider at the top, bottom, and the right side. Black metal legs provide sturdy support to this bedroom set. Crafted in Italy, this lovely modern bedroom set requires some assembly. The chest in the photo is available separately.

Matte Walnut Veneer Bedroom

Create a restful hideaway with the mesmerizing Nova Domus Bronx Italian Modern Faux Concrete & Grey Bed. Featuring a slotted mattress frame, it comes with an extensive headboard in polished matte grey laminate and faux concrete laminate end panels. Stainless steel rails cut the front of the headboard, giving way to a window-pane frontage. Angled stainless steel legs gave this near-to-the ground bed stable support. With some assembly required, this Bronx Italian modern faux concrete & grey bed is perfect for achieving a soporific sleep and peaceful quiet ME time.