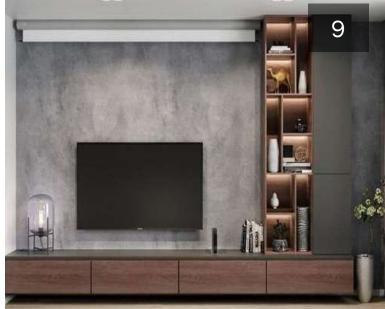

er nightstands, a 3-drawer dresser, and a 5-drawer chest. Both dresser and chest feature small- and medium-sized drawers. A sleek black metal base and drawer pulls provide a dramatic contrast to the grey high gloss finish. Requiring some assembly, this modern bedroom set completes as unpretentious modern bedroom theme.



Modern White Bedroom

















Modern White Bedroom









Modern White Bedroom









Modern White Bedroom





















Modern Bedroom

























It is possible to mix open solutions with closed wardrobe modules to create functional and beautiful spaces. The wardrobe has hinged doors and Linea handles; open modules are in mongoi finish





central units











































### Dresser & TV Table

































### Dinning rooms





#### BUFFET



#### BUFFET

















The glass cabinet provides an elegant combination of open and closed storage space. The optional lighting for the glass cabinet can be dimmed to ensure the right mood in both your living and dining room. Delicate aluminum frame doors with glazing extending around the corner create exciting sightlines into and through the sideboard.















































































#### **KITCHEN**











































Your best quote that reflects your approach... "It's one small step for man, one giant leap for mankind."

THANK YOU ...