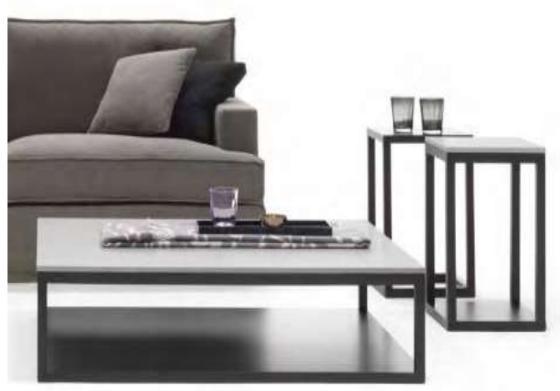

Modern Bedroom

























It is possible to mix open solutions with closed wardrobe modules to create functional and beautiful spaces. The wardrobe has hinged doors and Linea handles; open modules are in mongoi finish





central units











































### Dresser & TV Table

































### Dinning rooms





#### BUFFET



#### BUFFET

















The glass cabinet provides an elegant combination of open and closed storage space. The optional lighting for the glass cabinet can be dimmed to ensure the right mood in both your living and dining room. Delicate aluminum frame doors with glazing extending around the corner create exciting sightlines into and through the sideboard.















































































#### **KITCHEN**











































Your best quote that reflects your approach... "It's one small step for man, one giant leap for mankind."

THANK YOU ...