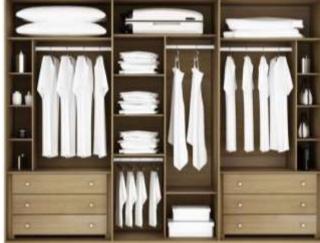

Modern White Bedroom

Modern White Bedroom

Modern White Bedroom

Modern White Bedroom

Modern Bedroom

It is possible to mix open solutions with closed wardrobe modules to create functional and beautiful spaces. The wardrobe has hinged doors and Linea handles; open modules are in mongoi finish