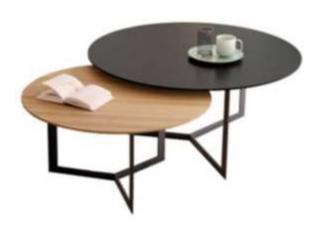

room

























It is possible to mix open solutions with closed wardrobe modules to create functional and beautiful spaces. The wardrobe has hinged doors and Linea handles; open modules are in mongoi finish





central units











































### Dresser & TV Table

































### Dinning rooms





#### BUFFET



#### BUFFET

















The glass cabinet provides an elegant combination of open and closed storage space. The optional lighting for the glass cabinet can be dimmed to ensure the right mood in both your living and dining room. Delicate aluminum frame doors with glazing extending around the corner create exciting sightlines into and through the sideboard.















































































#### **KITCHEN**











































Your best quote that reflects your approach... "It's one small step for man, one giant leap for mankind."

THANK YOU ...