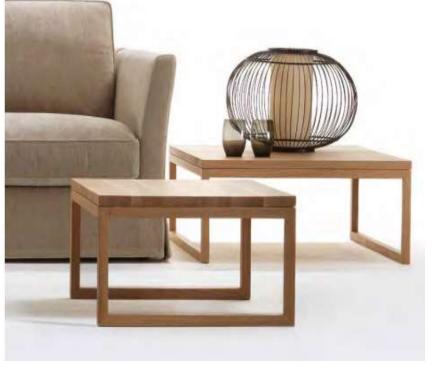

Modern Bedroom

























It is possible to mix open solutions with closed wardrobe modules to create functional and beautiful spaces. The wardrobe has hinged doors and Linea handles; open modules are in mongoi finish





central units











































### Dresser & TV Table

































### Dinning rooms





#### BUFFET



#### BUFFET

















The glass cabinet provides an elegant combination of open and closed storage space. The optional lighting for the glass cabinet can be dimmed to ensure the right mood in both your living and dining room. Delicate aluminum frame doors with glazing extending around the corner create exciting sightlines into and through the sideboard.















































































#### **KITCHEN**











































Your best quote that reflects your approach... "It's one small step for man, one giant leap for mankind."

THANK YOU ...