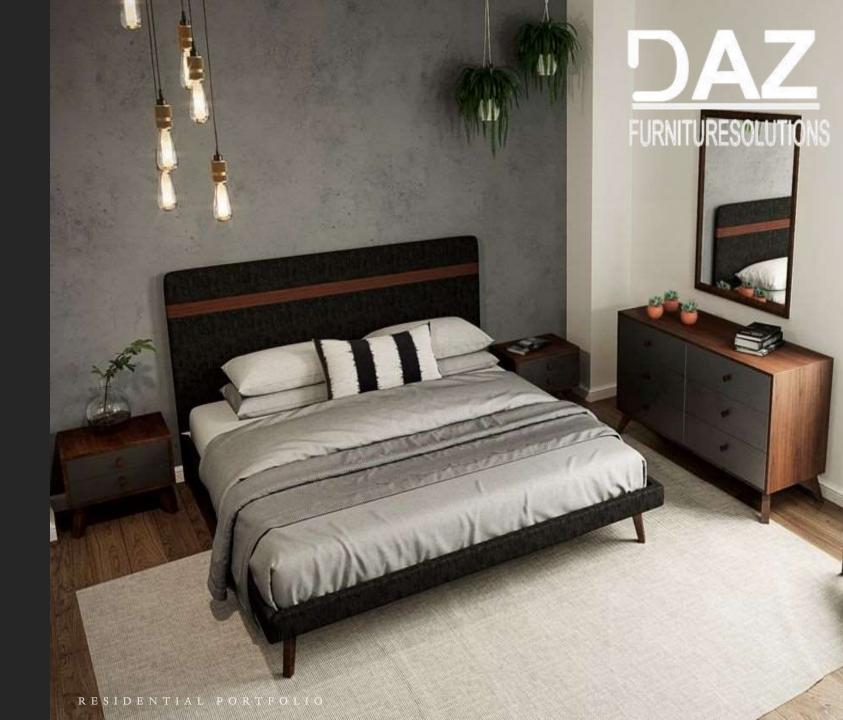

Oak Maranello Veneer Bedroom

The Modrest Matteo Italian Modern Walnut & Fabric Bedroom Set features a peerless design and style in exquisite matte Walnut Veneer finish with wood markings. Matching this finish is the soft dainty beige upholstered headboard. Attached at the back of the headboard is a Walnut Veneer in a matte finish that extends down to the floor and to the right facing side of the bed. It includes a single-drawer nightstand and a 6-drawer dresser featuring soft-closing drawers. The mirror is framed in Walnut Veneer frame with the frame wider at the top, bottom, and the right side. Black metal legs provide sturdy support to this bedroom set. Crafted in Italy, this lovely modern bedroom set requires some assembly. The chest in the photo is available separately.

Matte Walnut Veneer Bedroom

Create a restful hideaway with the mesmerizing Nova Domus Bronx Italian Modern Faux Concrete & Grey Bed. Featuring a slotted mattress frame, it comes with an extensive headboard in polished matte grey laminate and faux concrete laminate end panels. Stainless steel rails cut the front of the headboard, giving way to a window-pane frontage. Angled stainless steel legs gave this near-to-the ground bed stable support. With some assembly required, this Bronx Italian modern faux concrete & grey bed is perfect for achieving a soporific sleep and peaceful quiet ME time.