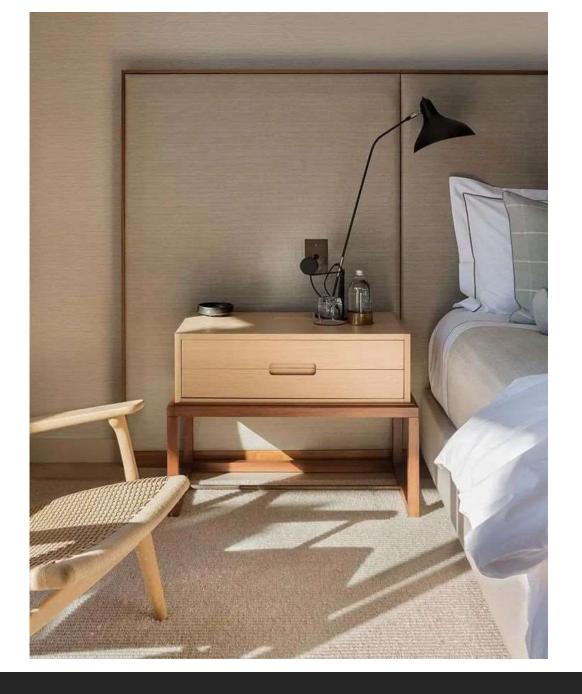

Modern Grey Bedroom

The Nova Domus Soria Modern Walnu Nightstand is out to give your bedroom that cool posh appeal featuring a sleek Walnut veneer finish Stainless steel handles adorn the 2 soft-closing drawers. This modern nightstand has a dimension of W24" x D16" x H18" and requires no assembly The matching pieces in the photo are available separately.