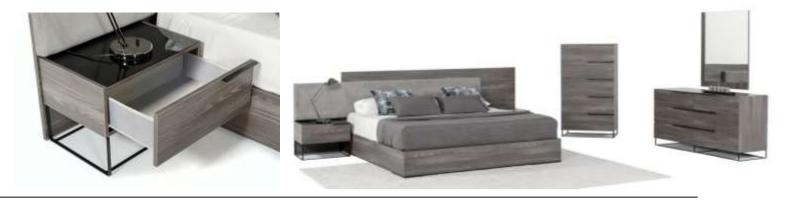

Modern Grey Bedroom

The Nova Domus Soria Modern Walnu Nightstand is out to give your bedroom that cool posh appeal featuring a sleek Walnut veneer finish Stainless steel handles adorn the 2 soft-closing drawers. This modern nightstand has a dimension of W24" x D16" x H18" and requires no assembly The matching pieces in the photo are available separately.