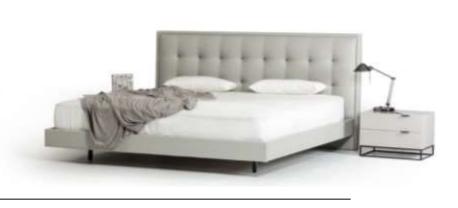

Modern Grey Bedroom

The Nova Domus Soria Modern Walnu Nightstand is out to give your bedroom that cool posh appeal featuring a sleek Walnut veneer finish Stainless steel handles adorn the 2 soft-closing drawers. This modern nightstand has a dimension of W24" x D16" x H18" and requires no assembly The matching pieces in the photo are available separately.

Walnut veneer Bedroom

Exhibiting an exquisite design style, the Nova Domus Enzo Italian Modern Grey Walnut & Fabric Bed is a statement of luxurious comfort. Featuring a matte grey Walnut Veneer finish, the grey fabric upholstered headboard presents an alluring design that will attract anyone's attention. Constructed with orthopedic slats, this modern bed is a convenient piece to use by children, adults, and even the elderly. Its practical and minimal design can work with any bedroom theme, making it easy to pair with any type of furniture. Regardless of your purpose on buying a new bed, this modern platform bed will surely make your bedroom perfect for resting, as well as making it posh!