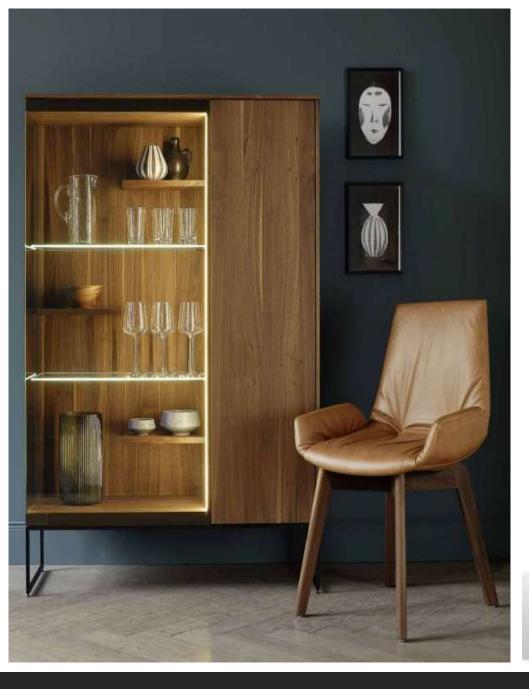

#### BUFFET

The glass cabinet provides an elegant combination of open and closed storage space. The optional lighting for the glass cabinet can be dimmed to ensure the right mood in both your living and dining room. Delicate aluminum frame doors with glazing extending around the corner create exciting sightlines into and through the sideboard.