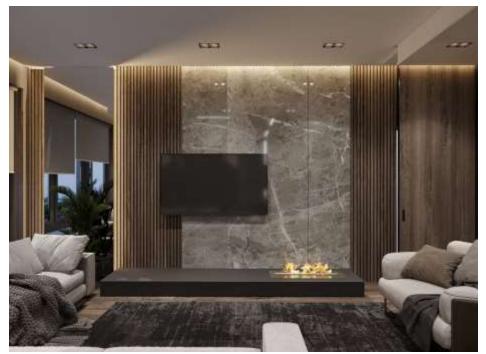

stands, a 3-drawer dresser, and a 5-drawer chest. Both dresser and chest feature small- and medium-sized drawers. A sleek black metal base and drawer pulls provide a dramatic contrast to the grey high gloss finish. Requiring some assembly, this modern bedroom set completes as unpretentious modern bedroom theme.



Modern White Bedroom

















Modern White Bedroom









Modern White Bedroom









Modern White Bedroom





















Modern Bedroom

























It is possible to mix open solutions with closed wardrobe modules to create functional and beautiful spaces. The wardrobe has hinged doors and Linea handles; open modules are in mongoi finish





central units











































### Dresser & TV Table

































### Dinning rooms





#### BUFFET



#### BUFFET

















The glass cabinet provides an elegant combination of open and closed storage space. The optional lighting for the glass cabinet can be dimmed to ensure the right mood in both your living and dining room. Delicate aluminum frame doors with glazing extending around the corner create exciting sightlines into and through the sideboard.















































































#### **KITCHEN**











































Your best quote that reflects your approach... "It's one small step for man, one giant leap for mankind."

THANK YOU ...