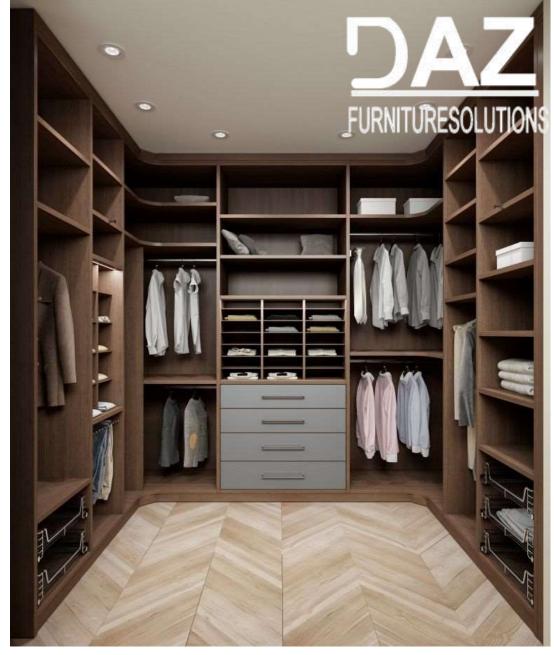

Modern White Bedroom

Modern White Bedroom

Modern White Bedroom

Modern White Bedroom

Modern Bedroom

It is possible to mix open solutions with closed wardrobe modules to create functional and beautiful spaces. The wardrobe has hinged doors and Linea handles; open modules are in mongoi finish