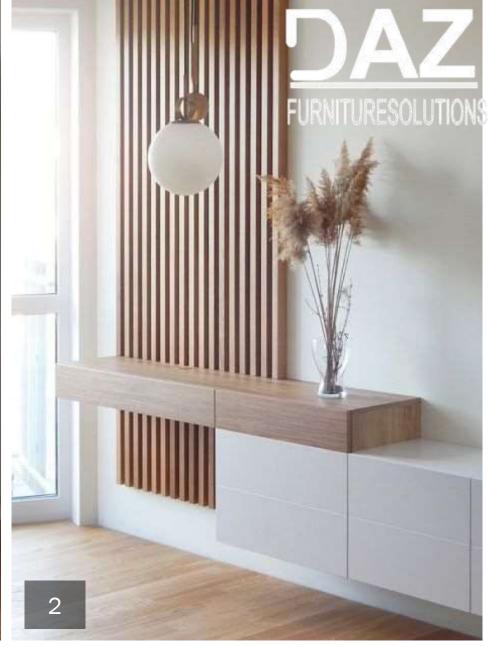

f two 2-drawer nightstands, a 3-drawer dresser, and a 5-drawer chest. Both dresser and chest feature small- and medium-sized drawers. A sleek black metal base and drawer pulls provide a dramatic contrast to the grey high gloss finish. Requiring some assembly, this modern bedroom set completes as unpretentious modern bedroom theme.



Modern White Bedroom

















Modern White Bedroom









Modern White Bedroom









Modern White Bedroom





















Modern Bedroom

























It is possible to mix open solutions with closed wardrobe modules to create functional and beautiful spaces. The wardrobe has hinged doors and Linea handles; open modules are in mongoi finish





central units











































### Dresser & TV Table

































### Dinning rooms





#### BUFFET



#### BUFFET

















The glass cabinet provides an elegant combination of open and closed storage space. The optional lighting for the glass cabinet can be dimmed to ensure the right mood in both your living and dining room. Delicate aluminum frame doors with glazing extending around the corner create exciting sightlines into and through the sideboard.















































































#### **KITCHEN**











































Your best quote that reflects your approach... "It's one small step for man, one giant leap for mankind."

THANK YOU ...