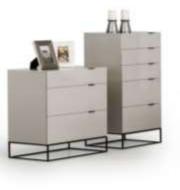

Grey Fabric & Walnut Bedroom

The Modrest Hera Modern Grey Bedroom Set features an interesting mixture of materials. Upholstered in grey leatherette is the bed frame, it features tufted bisecting stitches on the headboard that extends to the floor forming as part of its legs together with 2 conical black legs. This bedroom set consist of two 2-drawer nightstands, a 3-drawer dresser, and a 5-drawer chest. Both dresser and chest feature small- and medium-sized drawers. A sleek black metal base and drawer pulls provide a dramatic contrast to the grey high gloss finish. Requiring some assembly, this modern bedroom set completes as unpretentious modern bedroom theme.