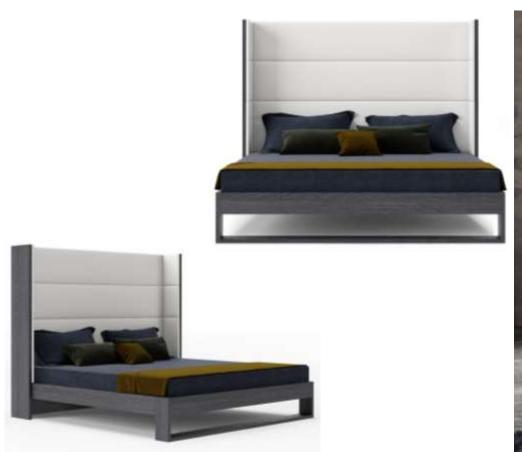

Grey Fabric & Walnut Bedroom

The Modrest Hera Modern Grey Bedroom Set features an interesting mixture of materials. Upholstered in grey leatherette is the bed frame, it features tufted bisecting stitches on the headboard that extends to the floor forming as part of its legs together with 2 conical black legs. This bedroom set consist of two 2-drawer nightstands, a 3-drawer dresser, and a 5-drawer chest. Both dresser and chest feature small- and medium-sized drawers. A sleek black metal base and drawer pulls provide a dramatic contrast to the grey high gloss finish. Requiring some assembly, this modern bedroom set completes as unpretentious modern bedroom theme.

Modern White Bedroom

Modern White Bedroom

Modern White Bedroom

Modern White Bedroom

Modern Bedroom

It is possible to mix open solutions with closed wardrobe modules to create functional and beautiful spaces. The wardrobe has hinged doors and Linea handles; open modules are in mongoi finish