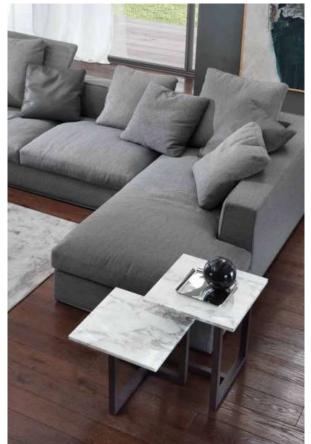

dern Bedroom

























It is possible to mix open solutions with closed wardrobe modules to create functional and beautiful spaces. The wardrobe has hinged doors and Linea handles; open modules are in mongoi finish





central units











































### Dresser & TV Table

































### Dinning rooms





#### BUFFET



#### BUFFET

















The glass cabinet provides an elegant combination of open and closed storage space. The optional lighting for the glass cabinet can be dimmed to ensure the right mood in both your living and dining room. Delicate aluminum frame doors with glazing extending around the corner create exciting sightlines into and through the sideboard.















































































#### **KITCHEN**











































Your best quote that reflects your approach... "It's one small step for man, one giant leap for mankind."

THANK YOU ...