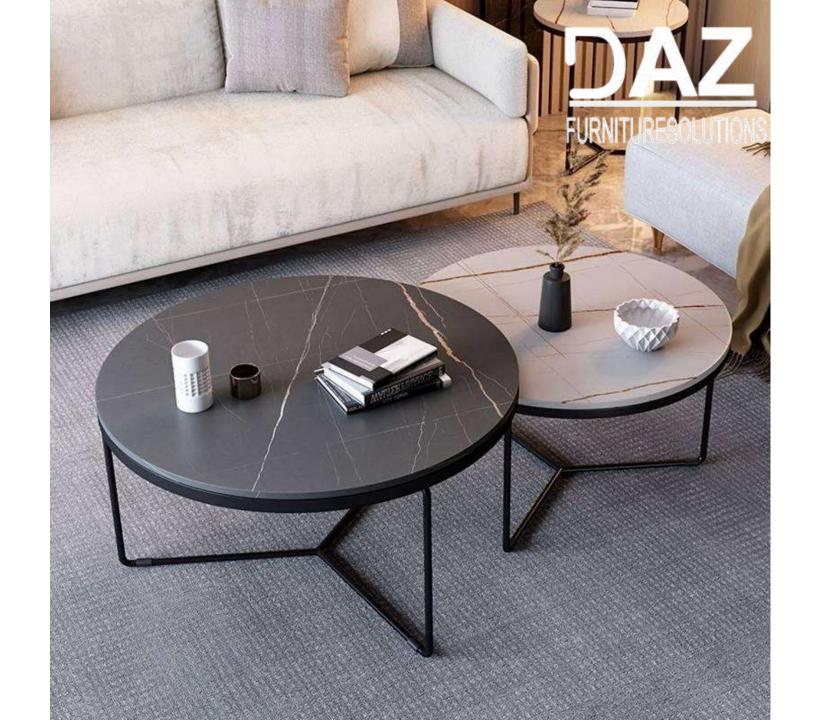

Modern White Bedroom





















Modern Bedroom

























It is possible to mix open solutions with closed wardrobe modules to create functional and beautiful spaces. The wardrobe has hinged doors and Linea handles; open modules are in mongoi finish





central units











































### Dresser & TV Table

































### Dinning rooms





#### BUFFET



#### BUFFET

















The glass cabinet provides an elegant combination of open and closed storage space. The optional lighting for the glass cabinet can be dimmed to ensure the right mood in both your living and dining room. Delicate aluminum frame doors with glazing extending around the corner create exciting sightlines into and through the sideboard.















































































#### **KITCHEN**











































Your best quote that reflects your approach... "It's one small step for man, one giant leap for mankind."

THANK YOU ...