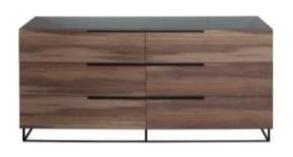

Modern Grey Walnut Bedroom

The Modrest Marcela Italian Modern
Bedroom Set combines a snazzy and simple design featuring a Oak Maranello Veneer finish with wood markings. The platform bed features a tall headrest with a sunken bed frame to keep your linens in place. It includes two 1-drawer nightstands with open shelf and a 6-drawer dresser. All drawers are self-closing and feature vertical and horizontal lines in front in a darker grey shade. Made in Italy, this modern bedroom set gives your bedroom a delightful pleasing feel.

Oak Maranello Veneer Bedroom

The Modrest Marcela Italian Modern
Bedroom Set combines a snazzy and simple design featuring a Oak Maranello Veneer finish with wood markings. The platform bed features a tall headrest with a sunken bed frame to keep your linens in place. It includes two 1-drawer nightstands with open shelf and a 6-drawer dresser. All drawers are self-closing and feature vertical and horizontal lines in front in a darker grey shade. Made in Italy, this modern bedroom set gives your bedroom a delightful pleasing feel.