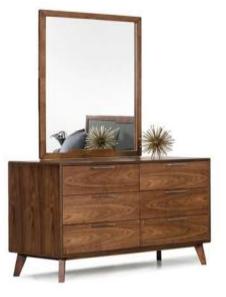

Oak Maranello Veneer Bedroom

The Modrest Matteo Italian Modern Walnut & Fabric Bedroom Set features a peerless design and style in exquisite matte Walnut Veneer finish with wood markings. Matching this finish is the soft dainty beige upholstered headboard. Attached at the back of the headboard is a Walnut Veneer in a matte finish that extends down to the floor and to the right facing side of the bed. It includes a single-drawer nightstand and a 6-drawer dresser featuring soft-closing drawers. The mirror is framed in Walnut Veneer frame with the frame wider at the top, bottom, and the right side. Black metal legs provide sturdy support to this bedroom set. Crafted in Italy, this lovely modern bedroom set requires some assembly. The chest in the photo is available separately.

Matte Walnut Veneer Bedroom

Create a restful hideaway with the mesmerizing Nova Domus Bronx Italian Modern Faux Concrete & Grey Bed. Featuring a slotted mattress frame, it comes with an extensive headboard in polished matte grey laminate and faux concrete laminate end panels. Stainless steel rails cut the front of the headboard, giving way to a window-pane frontage. Angled stainless steel legs gave this near-to-the ground bed stable support. With some assembly required, this Bronx Italian modern faux concrete & grey bed is perfect for achieving a soporific sleep and peaceful quiet ME time.