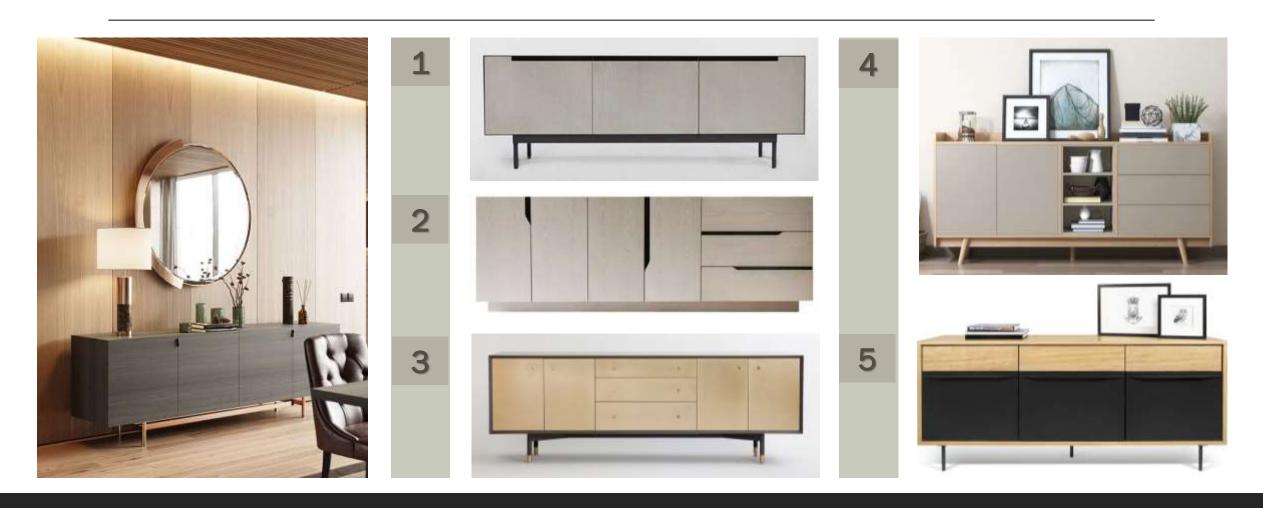

#### BUFFET

#### BUFFET

The glass cabinet provides an elegant combination of open and closed storage space. The optional lighting for the glass cabinet can be dimmed to ensure the right mood in both your living and dining room. Delicate aluminum frame doors with glazing extending around the corner create exciting sightlines into and through the sideboard.