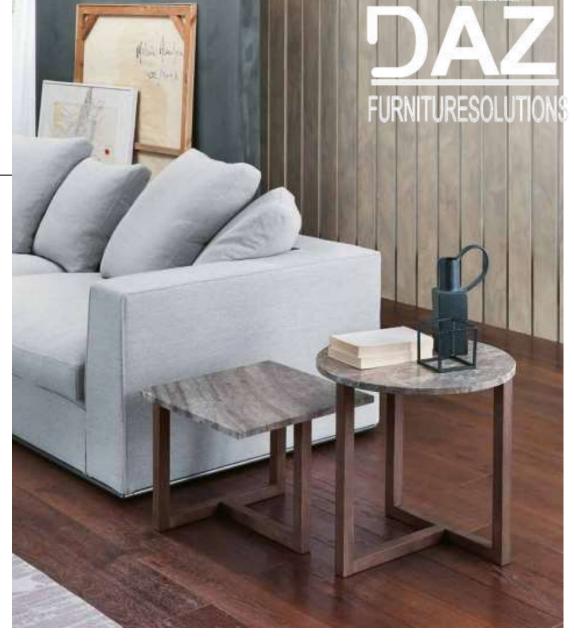

Bedroom

























It is possible to mix open solutions with closed wardrobe modules to create functional and beautiful spaces. The wardrobe has hinged doors and Linea handles; open modules are in mongoi finish





central units











































### Dresser & TV Table

































### Dinning rooms





#### BUFFET



#### BUFFET

















The glass cabinet provides an elegant combination of open and closed storage space. The optional lighting for the glass cabinet can be dimmed to ensure the right mood in both your living and dining room. Delicate aluminum frame doors with glazing extending around the corner create exciting sightlines into and through the sideboard.















































































#### **KITCHEN**











































Your best quote that reflects your approach... "It's one small step for man, one giant leap for mankind."

THANK YOU ...