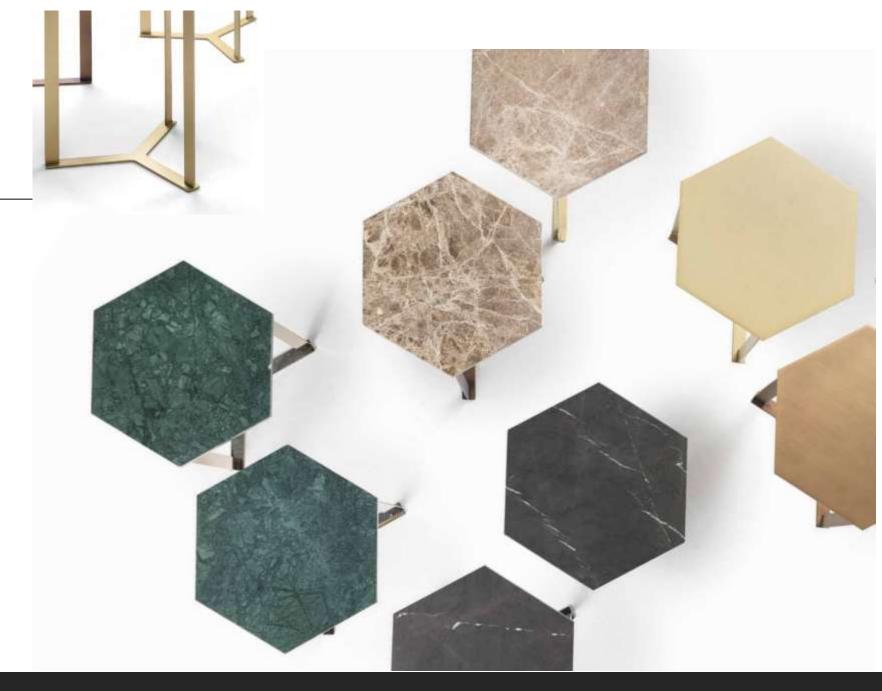

Modern Bedroom

























It is possible to mix open solutions with closed wardrobe modules to create functional and beautiful spaces. The wardrobe has hinged doors and Linea handles; open modules are in mongoi finish





central units











































### Dresser & TV Table

































### Dinning rooms





#### BUFFET



#### BUFFET

















The glass cabinet provides an elegant combination of open and closed storage space. The optional lighting for the glass cabinet can be dimmed to ensure the right mood in both your living and dining room. Delicate aluminum frame doors with glazing extending around the corner create exciting sightlines into and through the sideboard.















































































#### **KITCHEN**











































Your best quote that reflects your approach... "It's one small step for man, one giant leap for mankind."

THANK YOU ...