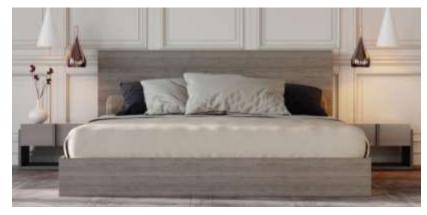

#### 1. BEDROOMS

- 2. DRESSING ROOMS
- 3. DINNING TABLES
- 4. T.V TABLES
- 5. COFFEE TABLES
- 6. KITCEHNS

R E S I D E N T I A L P O R T F O L I O

Brilliant styling greets you upon seeing the Nova Domus Soria Modern Grey Wash Bed. Featuring a sleek grey wash veneer finish bed frame, this modern bed comes with a matching grey linen fabric headboard. It boasts of a slatted sunken mattress frame to encourage a cleaner and airy feel while sleeping. Wood streaks on the frame enhance its look for that natural feel. Standing on tapered legs, this modern grey was bed lets you sleep in comfort at any time of the day!

Modern Grey Bedroom

The Nova Domus Soria Modern Walnu Nightstand is out to give your bedroom that cool posh appeal featuring a sleek Walnut veneer finish Stainless steel handles adorn the 2 soft-closing drawers. This modern nightstand has a dimension of W24" x D16" x H18" and requires no assembly The matching pieces in the photo are available separately.