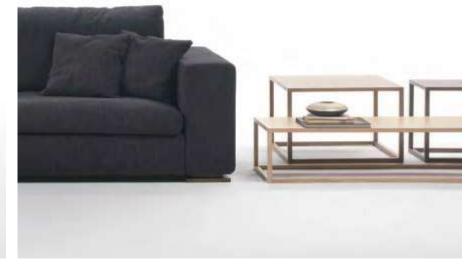

Modern Bedroom

























It is possible to mix open solutions with closed wardrobe modules to create functional and beautiful spaces. The wardrobe has hinged doors and Linea handles; open modules are in mongoi finish





central units











































### Dresser & TV Table

































### Dinning rooms





#### BUFFET



#### BUFFET

















The glass cabinet provides an elegant combination of open and closed storage space. The optional lighting for the glass cabinet can be dimmed to ensure the right mood in both your living and dining room. Delicate aluminum frame doors with glazing extending around the corner create exciting sightlines into and through the sideboard.















































































#### **KITCHEN**











































Your best quote that reflects your approach... "It's one small step for man, one giant leap for mankind."

THANK YOU ...