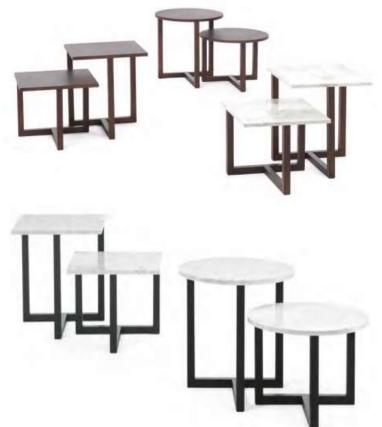

rn Bedroom

























It is possible to mix open solutions with closed wardrobe modules to create functional and beautiful spaces. The wardrobe has hinged doors and Linea handles; open modules are in mongoi finish





central units











































### Dresser & TV Table

































### Dinning rooms





#### BUFFET



#### BUFFET

















The glass cabinet provides an elegant combination of open and closed storage space. The optional lighting for the glass cabinet can be dimmed to ensure the right mood in both your living and dining room. Delicate aluminum frame doors with glazing extending around the corner create exciting sightlines into and through the sideboard.















































































#### **KITCHEN**











































Your best quote that reflects your approach... "It's one small step for man, one giant leap for mankind."

THANK YOU ...