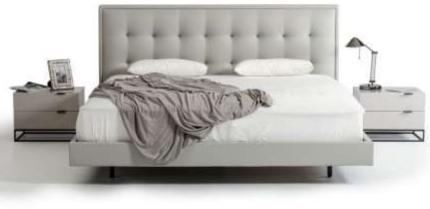

#### 1. BEDROOMS

- 2. DRESSING ROOMS
- 3. DINNING TABLES
- 4. T.V TABLES
- 5. COFFEE TABLES
- 6. KITCEHNS

R E S I D E N T I A L P O R T F O L I O

Brilliant styling greets you upon seeing the Nova Domus Soria Modern Grey Wash Bed. Featuring a sleek grey wash veneer finish bed frame, this modern bed comes with a matching grey linen fabric headboard. It boasts of a slatted sunken mattress frame to encourage a cleaner and airy feel while sleeping. Wood streaks on the frame enhance its look for that natural feel. Standing on tapered legs, this modern grey was bed lets you sleep in comfort at any time of the day!

Modern Grey Bedroom

The Nova Domus Soria Modern Walnu Nightstand is out to give your bedroom that cool posh appeal featuring a sleek Walnut veneer finish Stainless steel handles adorn the 2 soft-closing drawers. This modern nightstand has a dimension of W24" x D16" x H18" and requires no assembly The matching pieces in the photo are available separately.