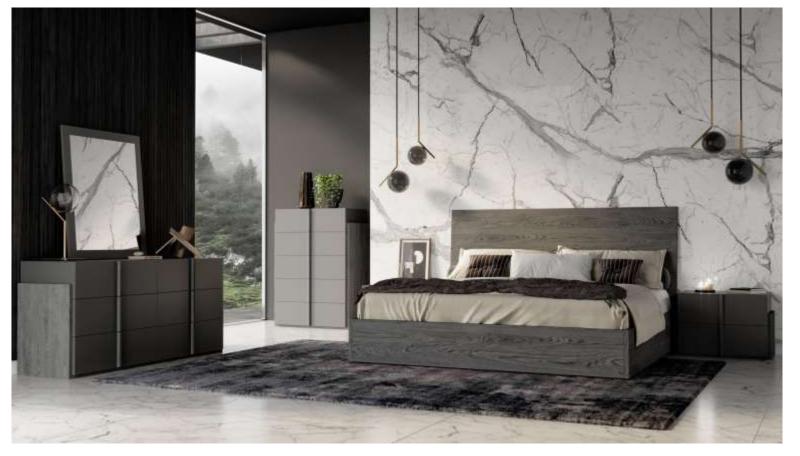

Modern Grey Walnut Bedroom

The Modrest Marcela Italian Modern
Bedroom Set combines a snazzy and simple design featuring a Oak Maranello Veneer finish with wood markings. The platform bed features a tall headrest with a sunken bed frame to keep your linens in place. It includes two 1-drawer nightstands with open shelf and a 6-drawer dresser. All drawers are self-closing and feature vertical and horizontal lines in front in a darker grey shade. Made in Italy, this modern bedroom set gives your bedroom a delightful pleasing feel.

Oak Maranello Veneer Bedroom

The Modrest Marcela Italian Modern
Bedroom Set combines a snazzy and simple design featuring a Oak Maranello Veneer finish with wood markings. The platform bed features a tall headrest with a sunken bed frame to keep your linens in place. It includes two 1-drawer nightstands with open shelf and a 6-drawer dresser. All drawers are self-closing and feature vertical and horizontal lines in front in a darker grey shade. Made in Italy, this modern bedroom set gives your bedroom a delightful pleasing feel.