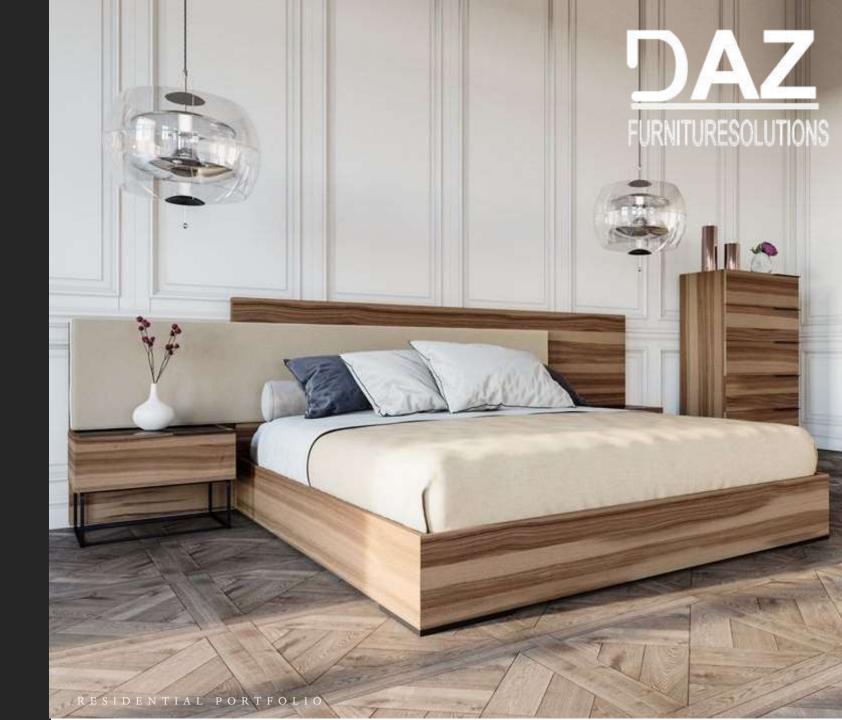

Modern Grey Walnut Bedroom

The Modrest Marcela Italian Modern
Bedroom Set combines a snazzy and simple design featuring a Oak Maranello Veneer finish with wood markings. The platform bed features a tall headrest with a sunken bed frame to keep your linens in place. It includes two 1-drawer nightstands with open shelf and a 6-drawer dresser. All drawers are self-closing and feature vertical and horizontal lines in front in a darker grey shade. Made in Italy, this modern bedroom set gives your bedroom a delightful pleasing feel.

Oak Maranello Veneer Bedroom

The Modrest Marcela Italian Modern
Bedroom Set combines a snazzy and simple design featuring a Oak Maranello Veneer finish with wood markings. The platform bed features a tall headrest with a sunken bed frame to keep your linens in place. It includes two 1-drawer nightstands with open shelf and a 6-drawer dresser. All drawers are self-closing and feature vertical and horizontal lines in front in a darker grey shade. Made in Italy, this modern bedroom set gives your bedroom a delightful pleasing feel.