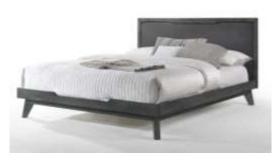

#### 1. BEDROOMS

- 2. DRESSING ROOMS
- 3. DINNING TABLES
- 4. T.V TABLES
- 5. COFFEE TABLES
- 6. KITCEHNS

R E S I D E N T I A L P O R T F O L I O

Brilliant styling greets you upon seeing the Nova Domus Soria Modern Grey Wash Bed. Featuring a sleek grey wash veneer finish bed frame, this modern bed comes with a matching grey linen fabric headboard. It boasts of a slatted sunken mattress frame to encourage a cleaner and airy feel while sleeping. Wood streaks on the frame enhance its look for that natural feel. Standing on tapered legs, this modern grey was bed lets you sleep in comfort at any time of the day!