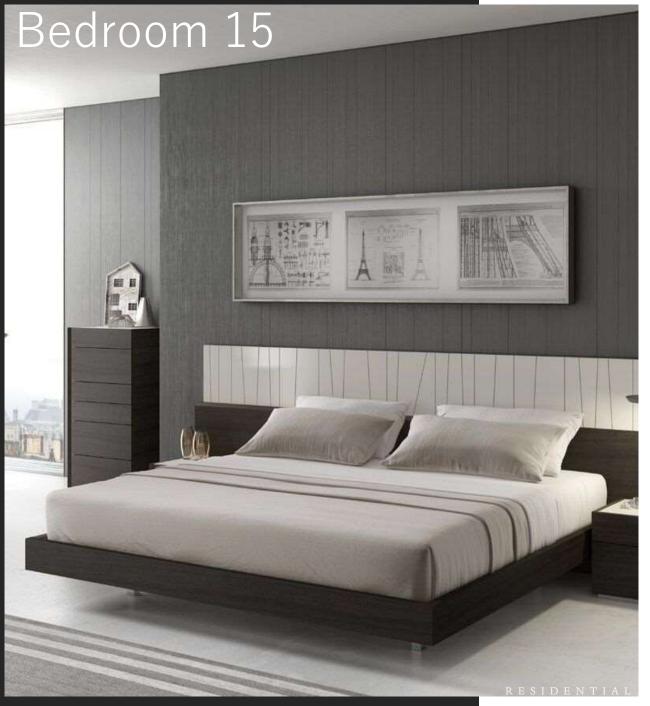

Grey Fabric & Walnut Bedroom

The Modrest Hera Modern Grey Bedroom Set features an interesting mixture of materials. Upholstered in grey leatherette is the bed frame, it features tufted bisecting stitches on the headboard that extends to the floor forming as part of its legs together with 2 conical black legs. This bedroom set consist of two 2-drawer nightstands, a 3-drawer dresser, and a 5-drawer chest. Both dresser and chest feature small- and medium-sized drawers. A sleek black metal base and drawer pulls provide a dramatic contrast to the grey high gloss finish. Requiring some assembly, this modern bedroom set completes as unpretentious modern bedroom theme.