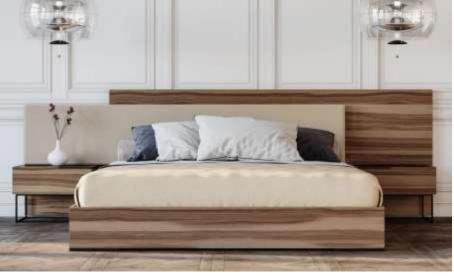

Oak Maranello Veneer Bedroom

The Modrest Matteo Italian Modern Walnut & Fabric Bedroom Set features a peerless design and style in exquisite matte Walnut Veneer finish with wood markings. Matching this finish is the soft dainty beige upholstered headboard. Attached at the back of the headboard is a Walnut Veneer in a matte finish that extends down to the floor and to the right facing side of the bed. It includes a single-drawer nightstand and a 6-drawer dresser featuring soft-closing drawers. The mirror is framed in Walnut Veneer frame with the frame wider at the top, bottom, and the right side. Black metal legs provide sturdy support to this bedroom set. Crafted in Italy, this lovely modern bedroom set requires some assembly. The chest in the photo is available separately.