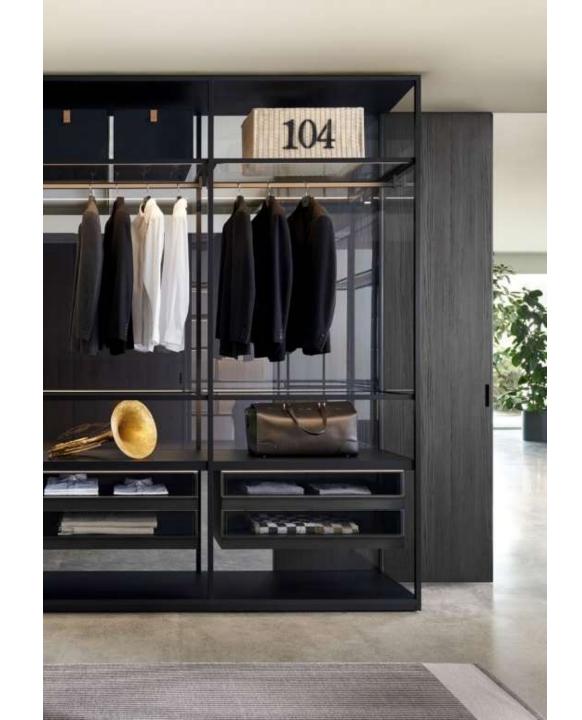

Modern White Bedroom

Modern White Bedroom

Modern White Bedroom

Modern White Bedroom

Modern Bedroom

It is possible to mix open solutions with closed wardrobe modules to create functional and beautiful spaces. The wardrobe has hinged doors and Linea handles; open modules are in mongoi finish