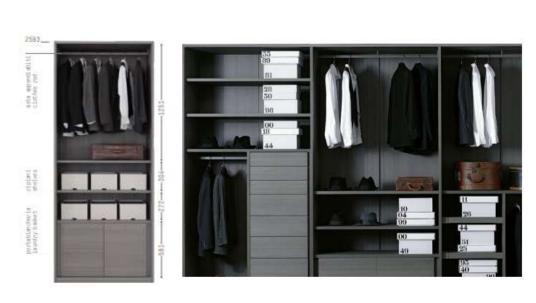

Modern White Bedroom

Modern White Bedroom

Modern White Bedroom

Modern White Bedroom

Modern Bedroom

It is possible to mix open solutions with closed wardrobe modules to create functional and beautiful spaces. The wardrobe has hinged doors and Linea handles; open modules are in mongoi finish