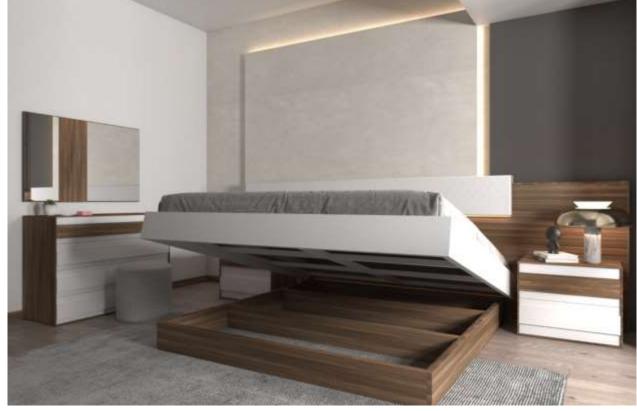

#### 1. BEDROOMS

- 2. DRESSING ROOMS
- 3. DINNING TABLES
- 4. T.V TABLES
- 5. COFFEE TABLES
- 6. KITCEHNS

R E S I D E N T I A L P O R T F O L I O

Brilliant styling greets you upon seeing the Nova Domus Soria Modern Grey Wash Bed. Featuring a sleek grey wash veneer finish bed frame, this modern bed comes with a matching grey linen fabric headboard. It boasts of a slatted sunken mattress frame to encourage a cleaner and airy feel while sleeping. Wood streaks on the frame enhance its look for that natural feel. Standing on tapered legs, this modern grey was bed lets you sleep in comfort at any time of the day!

Modern Grey Bedroom

The Nova Domus Soria Modern Walnu Nightstand is out to give your bedroom that cool posh appeal featuring a sleek Walnut veneer finish Stainless steel handles adorn the 2 soft-closing drawers. This modern nightstand has a dimension of W24" x D16" x H18" and requires no assembly The matching pieces in the photo are available separately.