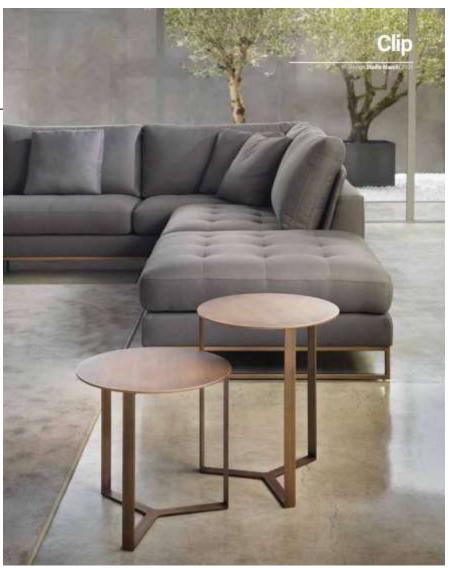

te Bedroom





















Modern Bedroom

























It is possible to mix open solutions with closed wardrobe modules to create functional and beautiful spaces. The wardrobe has hinged doors and Linea handles; open modules are in mongoi finish





central units











































### Dresser & TV Table

































### Dinning rooms





#### BUFFET



#### BUFFET

















The glass cabinet provides an elegant combination of open and closed storage space. The optional lighting for the glass cabinet can be dimmed to ensure the right mood in both your living and dining room. Delicate aluminum frame doors with glazing extending around the corner create exciting sightlines into and through the sideboard.















































































#### **KITCHEN**











































Your best quote that reflects your approach... "It's one small step for man, one giant leap for mankind."

THANK YOU ...