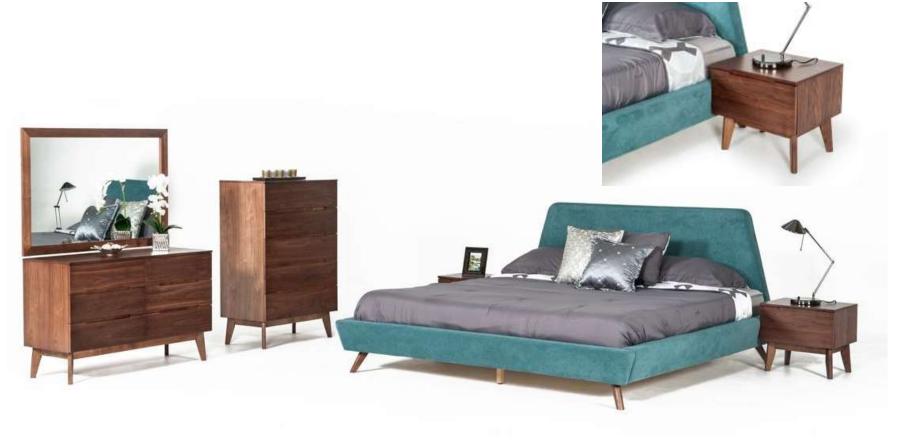

Modern Grey Walnut Bedroom

The Modrest Marcela Italian Modern
Bedroom Set combines a snazzy and simple design featuring a Oak Maranello Veneer finish with wood markings. The platform bed features a tall headrest with a sunken bed frame to keep your linens in place. It includes two 1-drawer nightstands with open shelf and a 6-drawer dresser. All drawers are self-closing and feature vertical and horizontal lines in front in a darker grey shade. Made in Italy, this modern bedroom set gives your bedroom a delightful pleasing feel.

Oak Maranello Veneer Bedroom

The Modrest Marcela Italian Modern
Bedroom Set combines a snazzy and simple design featuring a Oak Maranello Veneer finish with wood markings. The platform bed features a tall headrest with a sunken bed frame to keep your linens in place. It includes two 1-drawer nightstands with open shelf and a 6-drawer dresser. All drawers are self-closing and feature vertical and horizontal lines in front in a darker grey shade. Made in Italy, this modern bedroom set gives your bedroom a delightful pleasing feel.