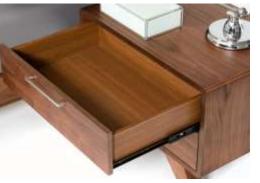

Modern Grey Bedroom

The Nova Domus Soria Modern Walnu Nightstand is out to give your bedroom that cool posh appeal featuring a sleek Walnut veneer finish Stainless steel handles adorn the 2 soft-closing drawers. This modern nightstand has a dimension of W24" x D16" x H18" and requires no assembly The matching pieces in the photo are available separately.