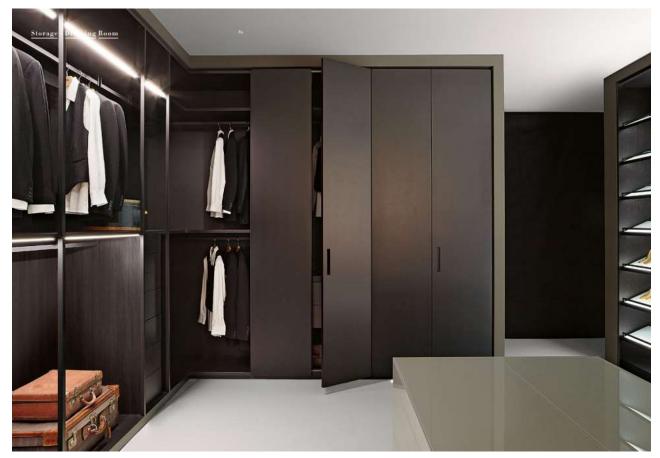

Modern White Bedroom

Modern White Bedroom

Modern White Bedroom

Modern White Bedroom

Modern Bedroom

It is possible to mix open solutions with closed wardrobe modules to create functional and beautiful spaces. The wardrobe has hinged doors and Linea handles; open modules are in mongoi finish