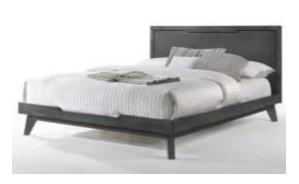

#### 1. BEDROOMS

- 2. DRESSING ROOMS
- 3. DINNING TABLES
- 4. T.V TABLES
- 5. COFFEE TABLES
- 6. KITCEHNS

R E S I D E N T I A L P O R T F O L I O

Brilliant styling greets you upon seeing the Nova Domus Soria Modern Grey Wash Bed. Featuring a sleek grey wash veneer finish bed frame, this modern bed comes with a matching grey linen fabric headboard. It boasts of a slatted sunken mattress frame to encourage a cleaner and airy feel while sleeping. Wood streaks on the frame enhance its look for that natural feel. Standing on tapered legs, this modern grey was bed lets you sleep in comfort at any time of the day!

Modern Grey Bedroom

The Nova Domus Soria Modern Walnu Nightstand is out to give your bedroom that cool posh appeal featuring a sleek Walnut veneer finish Stainless steel handles adorn the 2 soft-closing drawers. This modern nightstand has a dimension of W24" x D16" x H18" and requires no assembly The matching pieces in the photo are available separately.