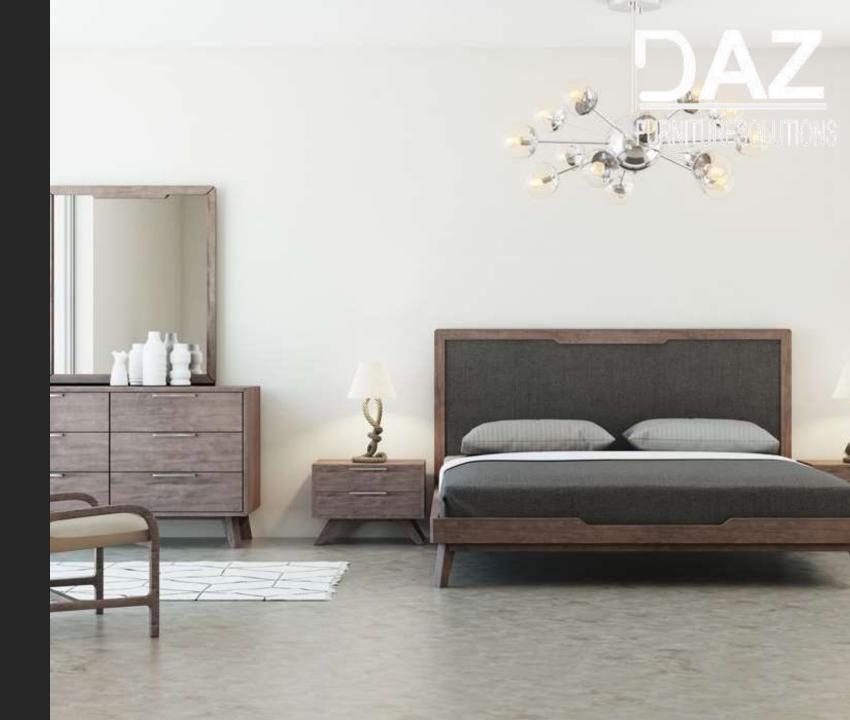

#### 1. BEDROOMS

- 2. DRESSING ROOMS
- 3. DINNING TABLES
- 4. T.V TABLES
- 5. COFFEE TABLES
- 6. KITCEHNS

R E S I D E N T I A L P O R T F O L I O

Brilliant styling greets you upon seeing the Nova Domus Soria Modern Grey Wash Bed. Featuring a sleek grey wash veneer finish bed frame, this modern bed comes with a matching grey linen fabric headboard. It boasts of a slatted sunken mattress frame to encourage a cleaner and airy feel while sleeping. Wood streaks on the frame enhance its look for that natural feel. Standing on tapered legs, this modern grey was bed lets you sleep in comfort at any time of the day!

Modern Grey Bedroom

The Nova Domus Soria Modern Walnu Nightstand is out to give your bedroom that cool posh appeal featuring a sleek Walnut veneer finish Stainless steel handles adorn the 2 soft-closing drawers. This modern nightstand has a dimension of W24" x D16" x H18" and requires no assembly The matching pieces in the photo are available separately.