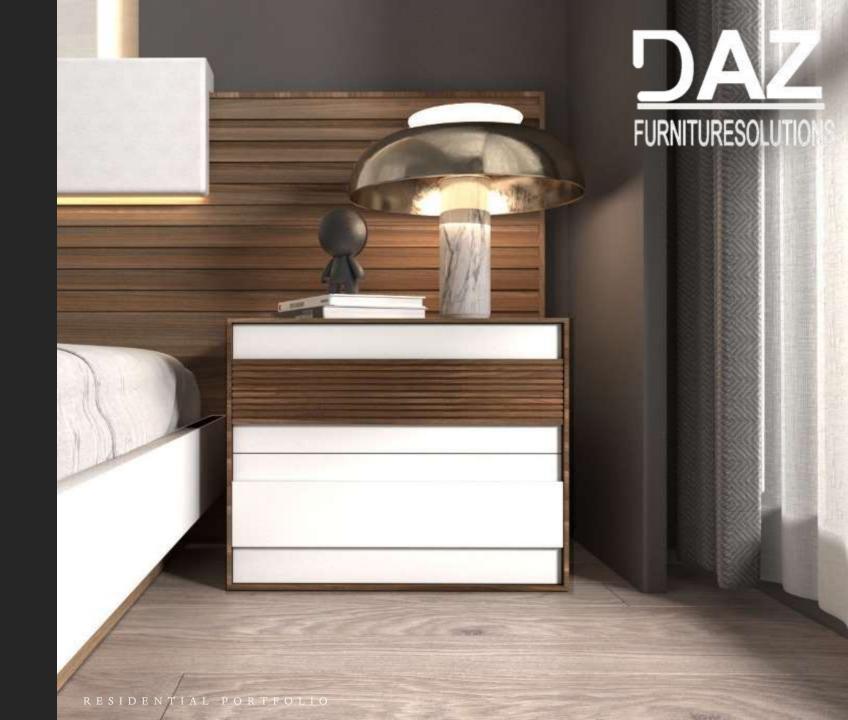

Modern Grey Bedroom

The Nova Domus Soria Modern Walnu Nightstand is out to give your bedroom that cool posh appeal featuring a sleek Walnut veneer finish Stainless steel handles adorn the 2 soft-closing drawers. This modern nightstand has a dimension of W24" x D16" x H18" and requires no assembly The matching pieces in the photo are available separately.

Walnut veneer Bedroom

Exhibiting an exquisite design style, the Nova Domus Enzo Italian Modern Grey Walnut & Fabric Bed is a statement of luxurious comfort. Featuring a matte grey Walnut Veneer finish, the grey fabric upholstered headboard presents an alluring design that will attract anyone's attention. Constructed with orthopedic slats, this modern bed is a convenient piece to use by children, adults, and even the elderly. Its practical and minimal design can work with any bedroom theme, making it easy to pair with any type of furniture. Regardless of your purpose on buying a new bed, this modern platform bed will surely make your bedroom perfect for resting, as well as making it posh!