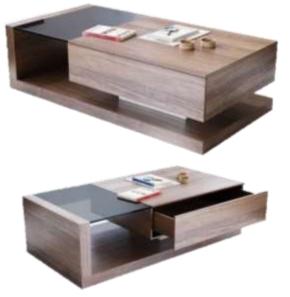

It is possible to mix open solutions with closed wardrobe modules to create functional and beautiful spaces. The wardrobe has hinged doors and Linea handles; open modules are in mongoi finish





central units











































### Dresser & TV Table

































### Dinning rooms





#### BUFFET



#### BUFFET

















The glass cabinet provides an elegant combination of open and closed storage space. The optional lighting for the glass cabinet can be dimmed to ensure the right mood in both your living and dining room. Delicate aluminum frame doors with glazing extending around the corner create exciting sightlines into and through the sideboard.















































































#### **KITCHEN**











































Your best quote that reflects your approach... "It's one small step for man, one giant leap for mankind."

THANK YOU ...