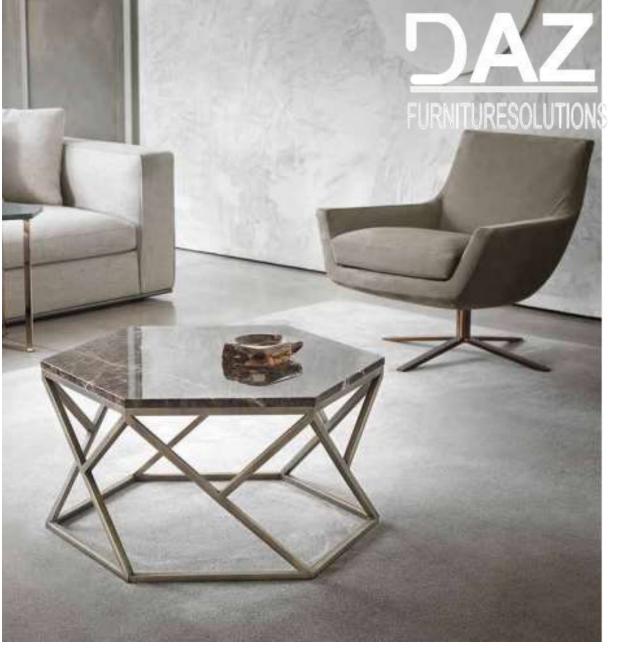

Modern Bedroom

























It is possible to mix open solutions with closed wardrobe modules to create functional and beautiful spaces. The wardrobe has hinged doors and Linea handles; open modules are in mongoi finish





central units











































### Dresser & TV Table

































### Dinning rooms





#### BUFFET



#### BUFFET

















The glass cabinet provides an elegant combination of open and closed storage space. The optional lighting for the glass cabinet can be dimmed to ensure the right mood in both your living and dining room. Delicate aluminum frame doors with glazing extending around the corner create exciting sightlines into and through the sideboard.















































































#### **KITCHEN**











































Your best quote that reflects your approach... "It's one small step for man, one giant leap for mankind."

THANK YOU ...