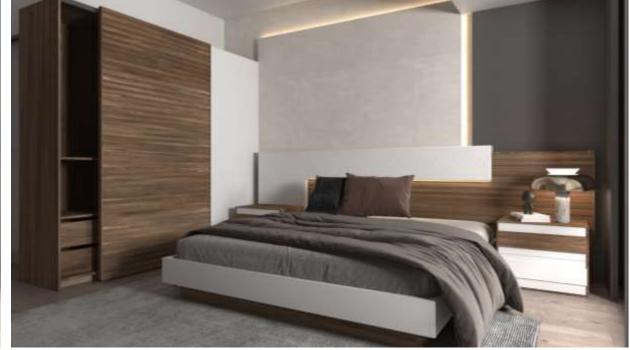

Modern White Bedroom

Modern White Bedroom

Modern White Bedroom

Modern White Bedroom

Modern Bedroom

It is possible to mix open solutions with closed wardrobe modules to create functional and beautiful spaces. The wardrobe has hinged doors and Linea handles; open modules are in mongoi finish