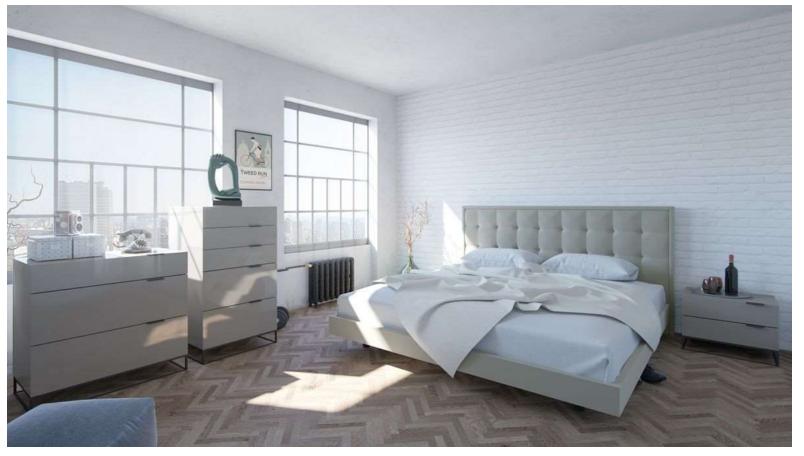

#### 1. BEDROOMS

- 2. DRESSING ROOMS
- 3. DINNING TABLES
- 4. T.V TABLES
- 5. COFFEE TABLES
- 6. KITCEHNS

R E S I D E N T I A L P O R T F O L I O

Brilliant styling greets you upon seeing the Nova Domus Soria Modern Grey Wash Bed. Featuring a sleek grey wash veneer finish bed frame, this modern bed comes with a matching grey linen fabric headboard. It boasts of a slatted sunken mattress frame to encourage a cleaner and airy feel while sleeping. Wood streaks on the frame enhance its look for that natural feel. Standing on tapered legs, this modern grey was bed lets you sleep in comfort at any time of the day!

Modern Grey Bedroom

The Nova Domus Soria Modern Walnu Nightstand is out to give your bedroom that cool posh appeal featuring a sleek Walnut veneer finish Stainless steel handles adorn the 2 soft-closing drawers. This modern nightstand has a dimension of W24" x D16" x H18" and requires no assembly The matching pieces in the photo are available separately.