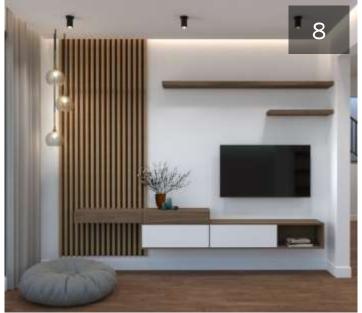

drawer nightstands, a 3-drawer dresser, and a 5-drawer chest. Both dresser and chest feature small- and medium-sized drawers. A sleek black metal base and drawer pulls provide a dramatic contrast to the grey high gloss finish. Requiring some assembly, this modern bedroom set completes as unpretentious modern bedroom theme.



Modern White Bedroom

















Modern White Bedroom









Modern White Bedroom









Modern White Bedroom





















Modern Bedroom

























It is possible to mix open solutions with closed wardrobe modules to create functional and beautiful spaces. The wardrobe has hinged doors and Linea handles; open modules are in mongoi finish





central units











































### Dresser & TV Table

































### Dinning rooms





#### BUFFET



#### BUFFET

















The glass cabinet provides an elegant combination of open and closed storage space. The optional lighting for the glass cabinet can be dimmed to ensure the right mood in both your living and dining room. Delicate aluminum frame doors with glazing extending around the corner create exciting sightlines into and through the sideboard.















































































#### **KITCHEN**











































Your best quote that reflects your approach... "It's one small step for man, one giant leap for mankind."

THANK YOU ...