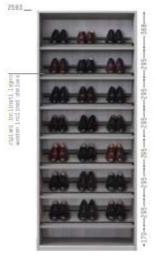

Modern White Bedroom

Modern White Bedroom

Modern White Bedroom

Modern White Bedroom

Modern Bedroom

It is possible to mix open solutions with closed wardrobe modules to create functional and beautiful spaces. The wardrobe has hinged doors and Linea handles; open modules are in mongoi finish