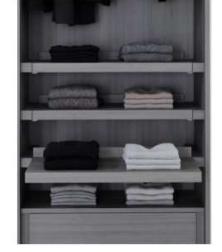

cal black legs. This bedroom set consist of two 2-drawer nightstands, a 3-drawer dresser, and a 5-drawer chest. Both dresser and chest feature small- and medium-sized drawers. A sleek black metal base and drawer pulls provide a dramatic contrast to the grey high gloss finish. Requiring some assembly, this modern bedroom set completes as unpretentious modern bedroom theme.



Modern White Bedroom

















Modern White Bedroom









Modern White Bedroom









Modern White Bedroom





















Modern Bedroom

























It is possible to mix open solutions with closed wardrobe modules to create functional and beautiful spaces. The wardrobe has hinged doors and Linea handles; open modules are in mongoi finish





central units











































### Dresser & TV Table

































### Dinning rooms





#### BUFFET



#### BUFFET

















The glass cabinet provides an elegant combination of open and closed storage space. The optional lighting for the glass cabinet can be dimmed to ensure the right mood in both your living and dining room. Delicate aluminum frame doors with glazing extending around the corner create exciting sightlines into and through the sideboard.















































































#### **KITCHEN**











































Your best quote that reflects your approach... "It's one small step for man, one giant leap for mankind."

THANK YOU ...