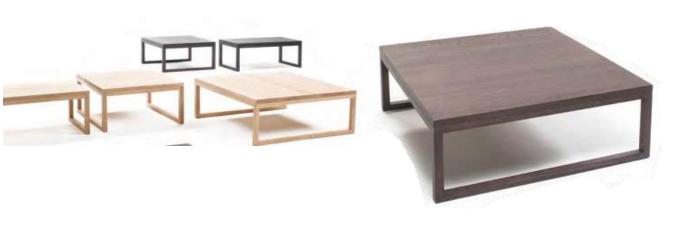

Modern Bedroom

























It is possible to mix open solutions with closed wardrobe modules to create functional and beautiful spaces. The wardrobe has hinged doors and Linea handles; open modules are in mongoi finish





central units











































### Dresser & TV Table

































### Dinning rooms





#### BUFFET



#### BUFFET

















The glass cabinet provides an elegant combination of open and closed storage space. The optional lighting for the glass cabinet can be dimmed to ensure the right mood in both your living and dining room. Delicate aluminum frame doors with glazing extending around the corner create exciting sightlines into and through the sideboard.















































































#### **KITCHEN**











































Your best quote that reflects your approach... "It's one small step for man, one giant leap for mankind."

THANK YOU ...