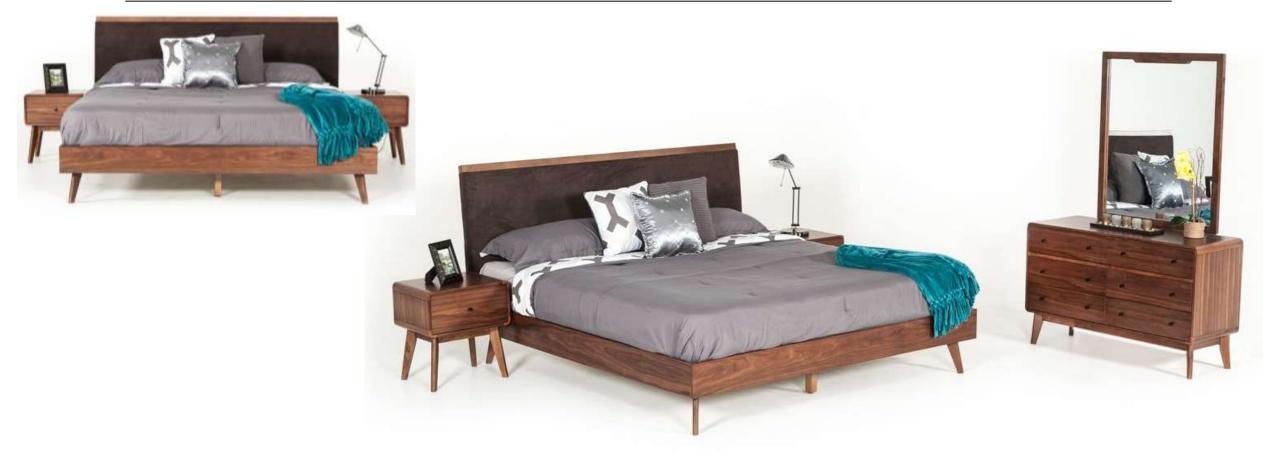

Modern Grey Bedroom

The Nova Domus Soria Modern Walnu Nightstand is out to give your bedroom that cool posh appeal featuring a sleek Walnut veneer finish Stainless steel handles adorn the 2 soft-closing drawers. This modern nightstand has a dimension of W24" x D16" x H18" and requires no assembly The matching pieces in the photo are available separately.

Walnut veneer Bedroom

Exhibiting an exquisite design style, the Nova Domus Enzo Italian Modern Grey Walnut & Fabric Bed is a statement of luxurious comfort. Featuring a matte grey Walnut Veneer finish, the grey fabric upholstered headboard presents an alluring design that will attract anyone's attention. Constructed with orthopedic slats, this modern bed is a convenient piece to use by children, adults, and even the elderly. Its practical and minimal design can work with any bedroom theme, making it easy to pair with any type of furniture. Regardless of your purpose on buying a new bed, this modern platform bed will surely make your bedroom perfect for resting, as well as making it posh!