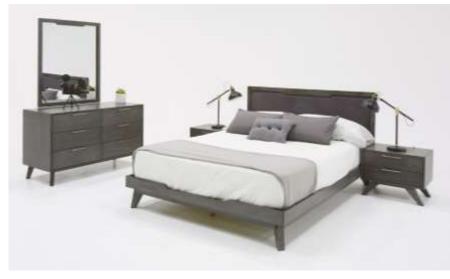

Modern Grey Walnut Bedroom

The Modrest Marcela Italian Modern
Bedroom Set combines a snazzy and simple design featuring a Oak Maranello Veneer finish with wood markings. The platform bed features a tall headrest with a sunken bed frame to keep your linens in place. It includes two 1-drawer nightstands with open shelf and a 6-drawer dresser. All drawers are self-closing and feature vertical and horizontal lines in front in a darker grey shade. Made in Italy, this modern bedroom set gives your bedroom a delightful pleasing feel.

Oak Maranello Veneer Bedroom

The Modrest Marcela Italian Modern
Bedroom Set combines a snazzy and simple design featuring a Oak Maranello Veneer finish with wood markings. The platform bed features a tall headrest with a sunken bed frame to keep your linens in place. It includes two 1-drawer nightstands with open shelf and a 6-drawer dresser. All drawers are self-closing and feature vertical and horizontal lines in front in a darker grey shade. Made in Italy, this modern bedroom set gives your bedroom a delightful pleasing feel.