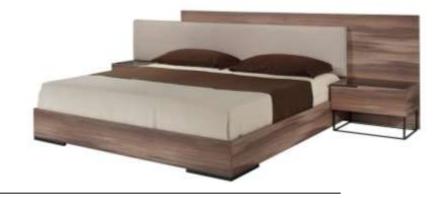

Walnut veneer Bedroom

Exhibiting an exquisite design style, the Nova Domus Enzo Italian Modern Grey Walnut & Fabric Bed is a statement of luxurious comfort. Featuring a matte grey Walnut Veneer finish, the grey fabric upholstered headboard presents an alluring design that will attract anyone's attention. Constructed with orthopedic slats, this modern bed is a convenient piece to use by children, adults, and even the elderly. Its practical and minimal design can work with any bedroom theme, making it easy to pair with any type of furniture. Regardless of your purpose on buying a new bed, this modern platform bed will surely make your bedroom perfect for resting, as well as making it posh!