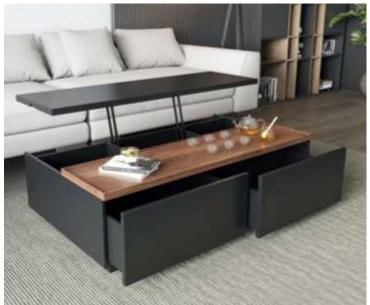

It is possible to mix open solutions with closed wardrobe modules to create functional and beautiful spaces. The wardrobe has hinged doors and Linea handles; open modules are in mongoi finish





central units











































### Dresser & TV Table

































### Dinning rooms





#### BUFFET



#### BUFFET

















The glass cabinet provides an elegant combination of open and closed storage space. The optional lighting for the glass cabinet can be dimmed to ensure the right mood in both your living and dining room. Delicate aluminum frame doors with glazing extending around the corner create exciting sightlines into and through the sideboard.















































































#### **KITCHEN**











































Your best quote that reflects your approach... "It's one small step for man, one giant leap for mankind."

THANK YOU ...