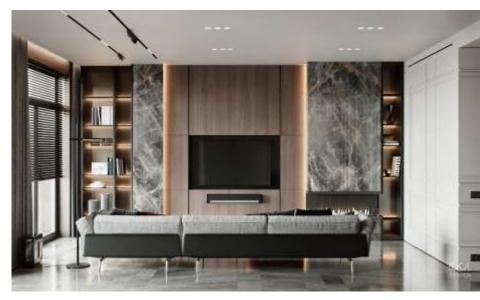

ds, a 3-drawer dresser, and a 5-drawer chest. Both dresser and chest feature small- and medium-sized drawers. A sleek black metal base and drawer pulls provide a dramatic contrast to the grey high gloss finish. Requiring some assembly, this modern bedroom set completes as unpretentious modern bedroom theme.



Modern White Bedroom

















Modern White Bedroom









Modern White Bedroom









Modern White Bedroom





















Modern Bedroom

























It is possible to mix open solutions with closed wardrobe modules to create functional and beautiful spaces. The wardrobe has hinged doors and Linea handles; open modules are in mongoi finish





central units











































### Dresser & TV Table

































### Dinning rooms





#### BUFFET



#### BUFFET

















The glass cabinet provides an elegant combination of open and closed storage space. The optional lighting for the glass cabinet can be dimmed to ensure the right mood in both your living and dining room. Delicate aluminum frame doors with glazing extending around the corner create exciting sightlines into and through the sideboard.















































































#### **KITCHEN**











































Your best quote that reflects your approach... "It's one small step for man, one giant leap for mankind."

THANK YOU ...