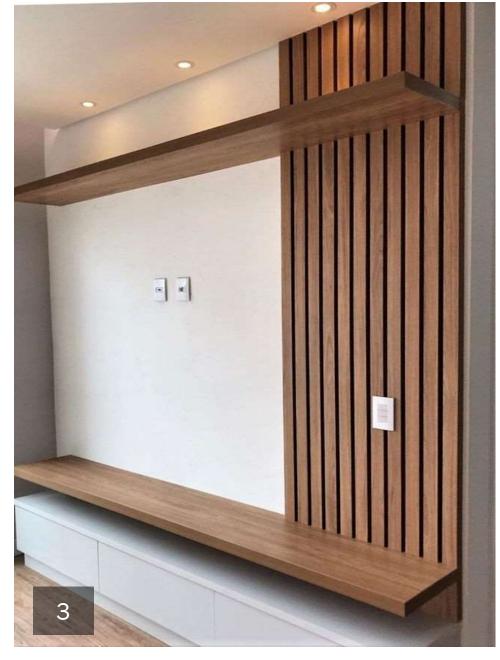

two 2-drawer nightstands, a 3-drawer dresser, and a 5-drawer chest. Both dresser and chest feature small- and medium-sized drawers. A sleek black metal base and drawer pulls provide a dramatic contrast to the grey high gloss finish. Requiring some assembly, this modern bedroom set completes as unpretentious modern bedroom theme.



Modern White Bedroom

















Modern White Bedroom









Modern White Bedroom









Modern White Bedroom





















Modern Bedroom

























It is possible to mix open solutions with closed wardrobe modules to create functional and beautiful spaces. The wardrobe has hinged doors and Linea handles; open modules are in mongoi finish





central units











































### Dresser & TV Table

































### Dinning rooms





#### BUFFET



#### BUFFET

















The glass cabinet provides an elegant combination of open and closed storage space. The optional lighting for the glass cabinet can be dimmed to ensure the right mood in both your living and dining room. Delicate aluminum frame doors with glazing extending around the corner create exciting sightlines into and through the sideboard.















































































#### **KITCHEN**











































Your best quote that reflects your approach... "It's one small step for man, one giant leap for mankind."

THANK YOU ...