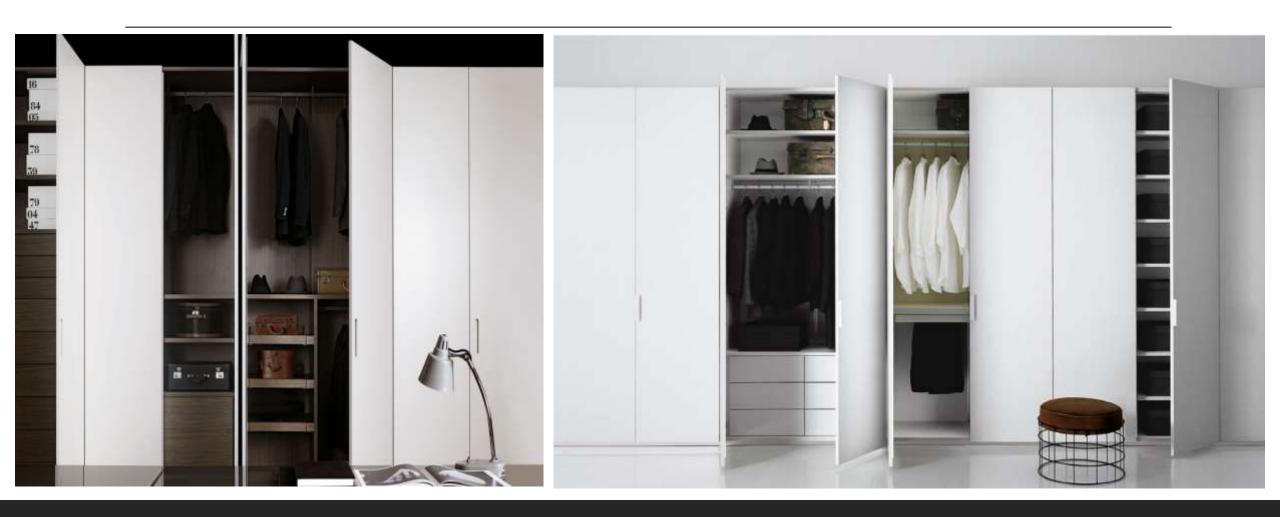

Modern White Bedroom

Modern White Bedroom

Modern White Bedroom

Modern White Bedroom

Modern Bedroom

It is possible to mix open solutions with closed wardrobe modules to create functional and beautiful spaces. The wardrobe has hinged doors and Linea handles; open modules are in mongoi finish

central units