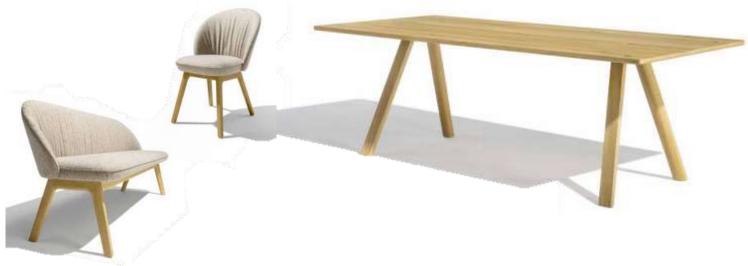

d chest feature small- and medium-sized drawers. A sleek black metal base and drawer pulls provide a dramatic contrast to the grey high gloss finish. Requiring some assembly, this modern bedroom set completes as unpretentious modern bedroom theme.



Modern White Bedroom

















Modern White Bedroom









Modern White Bedroom









Modern White Bedroom





















Modern Bedroom

























It is possible to mix open solutions with closed wardrobe modules to create functional and beautiful spaces. The wardrobe has hinged doors and Linea handles; open modules are in mongoi finish





central units











































### Dresser & TV Table

































### Dinning rooms





#### BUFFET



#### BUFFET

















The glass cabinet provides an elegant combination of open and closed storage space. The optional lighting for the glass cabinet can be dimmed to ensure the right mood in both your living and dining room. Delicate aluminum frame doors with glazing extending around the corner create exciting sightlines into and through the sideboard.















































































#### **KITCHEN**











































Your best quote that reflects your approach... "It's one small step for man, one giant leap for mankind."

THANK YOU ...