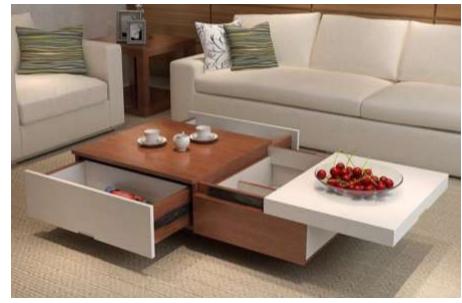

It is possible to mix open solutions with closed wardrobe modules to create functional and beautiful spaces. The wardrobe has hinged doors and Linea handles; open modules are in mongoi finish





central units











































### Dresser & TV Table

































### Dinning rooms





#### BUFFET



#### BUFFET

















The glass cabinet provides an elegant combination of open and closed storage space. The optional lighting for the glass cabinet can be dimmed to ensure the right mood in both your living and dining room. Delicate aluminum frame doors with glazing extending around the corner create exciting sightlines into and through the sideboard.















































































#### **KITCHEN**











































Your best quote that reflects your approach... "It's one small step for man, one giant leap for mankind."

THANK YOU ...