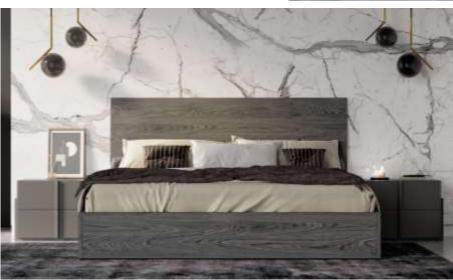

Modern Grey Walnut Bedroom

The Modrest Marcela Italian Modern
Bedroom Set combines a snazzy and simple design featuring a Oak Maranello Veneer finish with wood markings. The platform bed features a tall headrest with a sunken bed frame to keep your linens in place. It includes two 1-drawer nightstands with open shelf and a 6-drawer dresser. All drawers are self-closing and feature vertical and horizontal lines in front in a darker grey shade. Made in Italy, this modern bedroom set gives your bedroom a delightful pleasing feel.

Oak Maranello Veneer Bedroom

The Modrest Marcela Italian Modern
Bedroom Set combines a snazzy and simple design featuring a Oak Maranello Veneer finish with wood markings. The platform bed features a tall headrest with a sunken bed frame to keep your linens in place. It includes two 1-drawer nightstands with open shelf and a 6-drawer dresser. All drawers are self-closing and feature vertical and horizontal lines in front in a darker grey shade. Made in Italy, this modern bedroom set gives your bedroom a delightful pleasing feel.