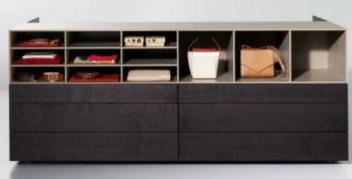

Modern White Bedroom

Modern White Bedroom

Modern White Bedroom

Modern White Bedroom

Modern Bedroom

It is possible to mix open solutions with closed wardrobe modules to create functional and beautiful spaces. The wardrobe has hinged doors and Linea handles; open modules are in mongoi finish

central units