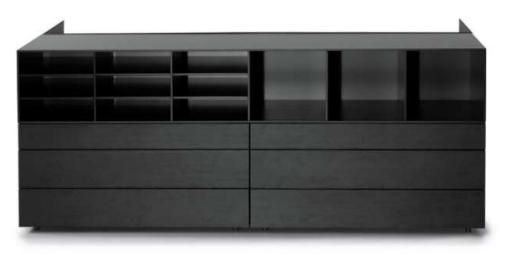

ts legs together with 2 conical black legs. This bedroom set consist of two 2-drawer nightstands, a 3-drawer dresser, and a 5-drawer chest. Both dresser and chest feature small- and medium-sized drawers. A sleek black metal base and drawer pulls provide a dramatic contrast to the grey high gloss finish. Requiring some assembly, this modern bedroom set completes as unpretentious modern bedroom theme.



Modern White Bedroom

















Modern White Bedroom









Modern White Bedroom









Modern White Bedroom





















Modern Bedroom

























It is possible to mix open solutions with closed wardrobe modules to create functional and beautiful spaces. The wardrobe has hinged doors and Linea handles; open modules are in mongoi finish





central units











































### Dresser & TV Table

































### Dinning rooms





#### BUFFET



#### BUFFET

















The glass cabinet provides an elegant combination of open and closed storage space. The optional lighting for the glass cabinet can be dimmed to ensure the right mood in both your living and dining room. Delicate aluminum frame doors with glazing extending around the corner create exciting sightlines into and through the sideboard.















































































#### **KITCHEN**











































Your best quote that reflects your approach... "It's one small step for man, one giant leap for mankind."

THANK YOU ...