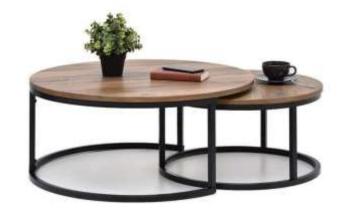

edroom

























It is possible to mix open solutions with closed wardrobe modules to create functional and beautiful spaces. The wardrobe has hinged doors and Linea handles; open modules are in mongoi finish





central units











































### Dresser & TV Table

































### Dinning rooms





#### BUFFET



#### BUFFET

















The glass cabinet provides an elegant combination of open and closed storage space. The optional lighting for the glass cabinet can be dimmed to ensure the right mood in both your living and dining room. Delicate aluminum frame doors with glazing extending around the corner create exciting sightlines into and through the sideboard.















































































#### **KITCHEN**











































Your best quote that reflects your approach... "It's one small step for man, one giant leap for mankind."

THANK YOU ...