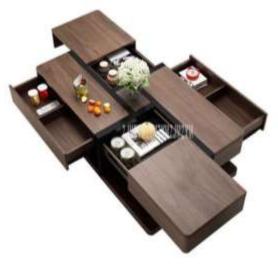

It is possible to mix open solutions with closed wardrobe modules to create functional and beautiful spaces. The wardrobe has hinged doors and Linea handles; open modules are in mongoi finish





central units











































### Dresser & TV Table

































### Dinning rooms





#### BUFFET



#### BUFFET

















The glass cabinet provides an elegant combination of open and closed storage space. The optional lighting for the glass cabinet can be dimmed to ensure the right mood in both your living and dining room. Delicate aluminum frame doors with glazing extending around the corner create exciting sightlines into and through the sideboard.















































































#### **KITCHEN**











































Your best quote that reflects your approach... "It's one small step for man, one giant leap for mankind."

THANK YOU ...