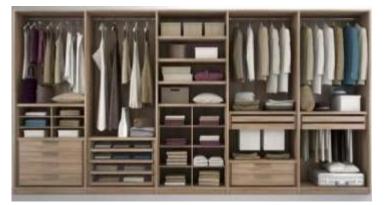

Modern White Bedroom

Modern White Bedroom

Modern White Bedroom

Modern White Bedroom

Modern Bedroom

It is possible to mix open solutions with closed wardrobe modules to create functional and beautiful spaces. The wardrobe has hinged doors and Linea handles; open modules are in mongoi finish

central units