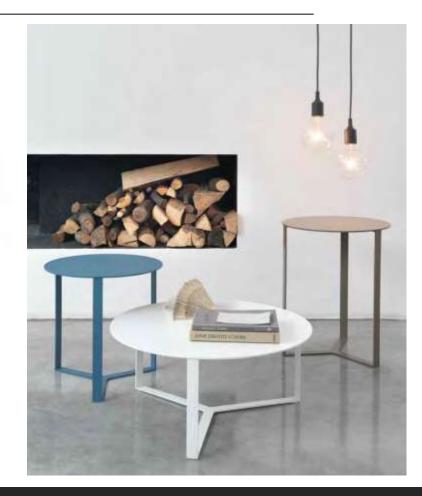

room





















Modern Bedroom

























It is possible to mix open solutions with closed wardrobe modules to create functional and beautiful spaces. The wardrobe has hinged doors and Linea handles; open modules are in mongoi finish





central units











































### Dresser & TV Table

































### Dinning rooms





#### BUFFET



#### BUFFET

















The glass cabinet provides an elegant combination of open and closed storage space. The optional lighting for the glass cabinet can be dimmed to ensure the right mood in both your living and dining room. Delicate aluminum frame doors with glazing extending around the corner create exciting sightlines into and through the sideboard.















































































#### **KITCHEN**











































Your best quote that reflects your approach... "It's one small step for man, one giant leap for mankind."

THANK YOU ...