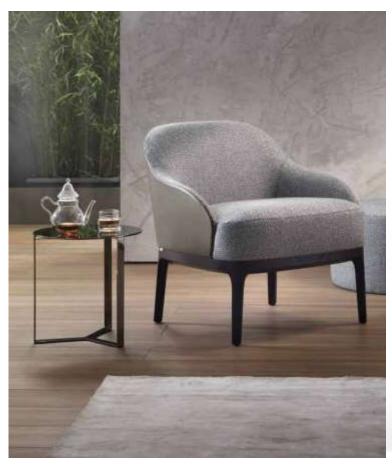

White Bedroom





















Modern Bedroom

























It is possible to mix open solutions with closed wardrobe modules to create functional and beautiful spaces. The wardrobe has hinged doors and Linea handles; open modules are in mongoi finish





central units











































### Dresser & TV Table

































### Dinning rooms





#### BUFFET



#### BUFFET

















The glass cabinet provides an elegant combination of open and closed storage space. The optional lighting for the glass cabinet can be dimmed to ensure the right mood in both your living and dining room. Delicate aluminum frame doors with glazing extending around the corner create exciting sightlines into and through the sideboard.















































































#### **KITCHEN**











































Your best quote that reflects your approach... "It's one small step for man, one giant leap for mankind."

THANK YOU ...