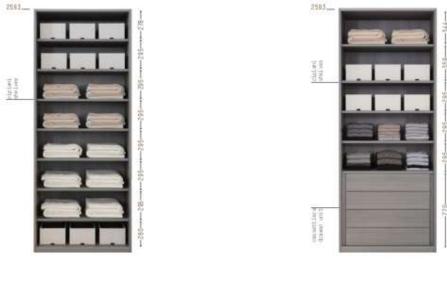

Modern White Bedroom

Modern White Bedroom

Modern White Bedroom

Modern White Bedroom

Modern Bedroom

It is possible to mix open solutions with closed wardrobe modules to create functional and beautiful spaces. The wardrobe has hinged doors and Linea handles; open modules are in mongoi finish