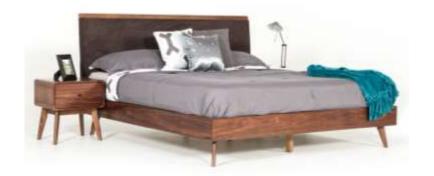

Concrete & Grey Bedroom

Impeccable is the word to describe the Nova Domus Dali Mid-Century Grey Fabric & Walnut Bed! Designed with dark grey fabric upholstered headboard and bedsides, it features a smooth Walnut Veneer finish. With a sunken bed frame, you can lie down and turn on your sides without worrying that the mattress will be displaced. Pair it with a light-colored liner and dark comforter to keep that classic look or allow its stately details offset gorgeous pillows.

Grey Fabric & Walnut Bedroom

Impeccable is the word to describe the Nova Domus Dali Mid-Century Grey Fabric & Walnut Bed! Designed with dark grey fabric upholstered headboard and bedsides, it features a smooth Walnut Veneer finish. With a sunken bed frame, you can lie down and turn on your sides without worrying that the mattress will be displaced. Pair it with a light-colored liner and dark comforter to keep that classic look or allow its stately details offset gorgeous pillows.

Grey Fabric & Walnut Bedroom

The Modrest Hera Modern Grey Bedroom Set features an interesting mixture of materials. Upholstered in grey leatherette is the bed frame, it features tufted bisecting stitches on the headboard that extends to the floor forming as part of its legs together with 2 conical black legs. This bedroom set consist of two 2-drawer nightstands, a 3-drawer dresser, and a 5-drawer chest. Both dresser and chest feature small- and medium-sized drawers. A sleek black metal base and drawer pulls provide a dramatic contrast to the grey high gloss finish. Requiring some assembly, this modern bedroom set completes as unpretentious modern bedroom theme.