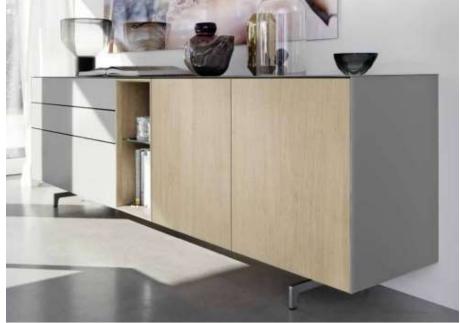

est feature small- and medium-sized drawers. A sleek black metal base and drawer pulls provide a dramatic contrast to the grey high gloss finish. Requiring some assembly, this modern bedroom set completes as unpretentious modern bedroom theme.



Modern White Bedroom

















Modern White Bedroom









Modern White Bedroom









Modern White Bedroom





















Modern Bedroom

























It is possible to mix open solutions with closed wardrobe modules to create functional and beautiful spaces. The wardrobe has hinged doors and Linea handles; open modules are in mongoi finish





central units











































### Dresser & TV Table

































### Dinning rooms





#### BUFFET



#### BUFFET

















The glass cabinet provides an elegant combination of open and closed storage space. The optional lighting for the glass cabinet can be dimmed to ensure the right mood in both your living and dining room. Delicate aluminum frame doors with glazing extending around the corner create exciting sightlines into and through the sideboard.















































































#### **KITCHEN**











































Your best quote that reflects your approach... "It's one small step for man, one giant leap for mankind."

THANK YOU ...