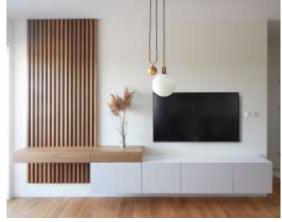

# HOME FURNITURE



#### TIMELINE







#### 1. BEDROOMS

- 2. DRESSING ROOMS
- 3. DINNING TABLES
- 4. T.V TABLES
- 5. COFFEE TABLES
- 6. KITCEHNS













R E S I D E N T I A L P O R T F O L I O



Brilliant styling greets you upon seeing the Nova Domus Soria Modern Grey Wash Bed. Featuring a sleek grey wash veneer finish bed frame, this modern bed comes with a matching grey linen fabric headboard. It boasts of a slatted sunken mattress frame to encourage a cleaner and airy feel while sleeping. Wood streaks on the frame enhance its look for that natural feel. Standing on tapered legs, this modern grey was bed lets you sleep in comfort at any time of the day!



Modern Grey Bedroom













The Nova Domus Soria Modern Walnu Nightstand is out to give your bedroom that cool posh appeal featuring a sleek Walnut veneer finish Stainless steel handles adorn the 2 soft-closing drawers. This modern nightstand has a dimension of W24" x D16" x