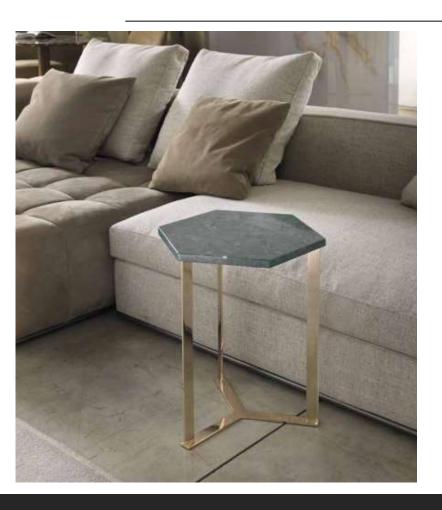

Bedroom





















Modern Bedroom

























It is possible to mix open solutions with closed wardrobe modules to create functional and beautiful spaces. The wardrobe has hinged doors and Linea handles; open modules are in mongoi finish





central units











































### Dresser & TV Table

































### Dinning rooms





#### BUFFET



#### BUFFET

















The glass cabinet provides an elegant combination of open and closed storage space. The optional lighting for the glass cabinet can be dimmed to ensure the right mood in both your living and dining room. Delicate aluminum frame doors with glazing extending around the corner create exciting sightlines into and through the sideboard.















































































#### **KITCHEN**











































Your best quote that reflects your approach... "It's one small step for man, one giant leap for mankind."

THANK YOU ...