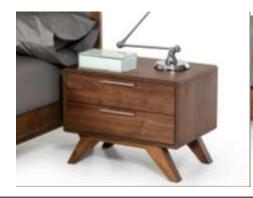

Modern Grey Bedroom

The Nova Domus Soria Modern Walnu Nightstand is out to give your bedroom that cool posh appeal featuring a sleek Walnut veneer finish Stainless steel handles adorn the 2 soft-closing drawers. This modern nightstand has a dimension of W24" x D16" x H18" and requires no assembly The matching pieces in the photo are available separately.