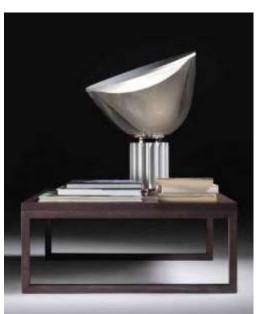

Modern Bedroom

























It is possible to mix open solutions with closed wardrobe modules to create functional and beautiful spaces. The wardrobe has hinged doors and Linea handles; open modules are in mongoi finish





central units











































### Dresser & TV Table

































### Dinning rooms





#### BUFFET



#### BUFFET

















The glass cabinet provides an elegant combination of open and closed storage space. The optional lighting for the glass cabinet can be dimmed to ensure the right mood in both your living and dining room. Delicate aluminum frame doors with glazing extending around the corner create exciting sightlines into and through the sideboard.















































































#### **KITCHEN**











































Your best quote that reflects your approach... "It's one small step for man, one giant leap for mankind."

THANK YOU ...