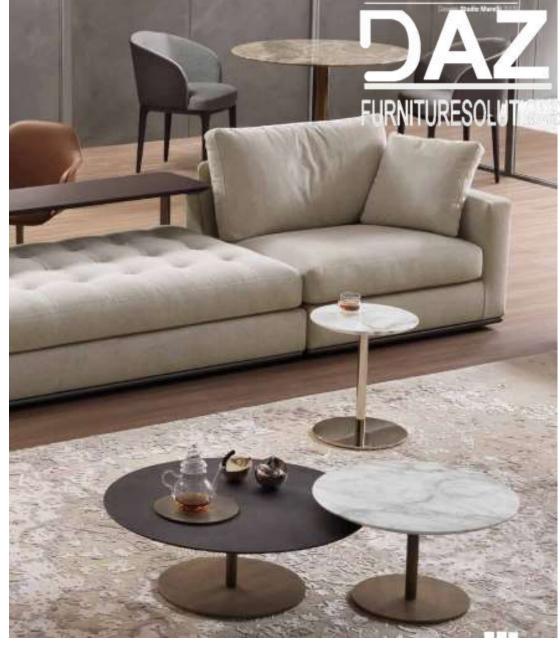

rn White Bedroom





















Modern Bedroom

























It is possible to mix open solutions with closed wardrobe modules to create functional and beautiful spaces. The wardrobe has hinged doors and Linea handles; open modules are in mongoi finish





central units











































### Dresser & TV Table

































### Dinning rooms





#### BUFFET



#### BUFFET

















The glass cabinet provides an elegant combination of open and closed storage space. The optional lighting for the glass cabinet can be dimmed to ensure the right mood in both your living and dining room. Delicate aluminum frame doors with glazing extending around the corner create exciting sightlines into and through the sideboard.















































































#### **KITCHEN**











































Your best quote that reflects your approach... "It's one small step for man, one giant leap for mankind."

THANK YOU ...