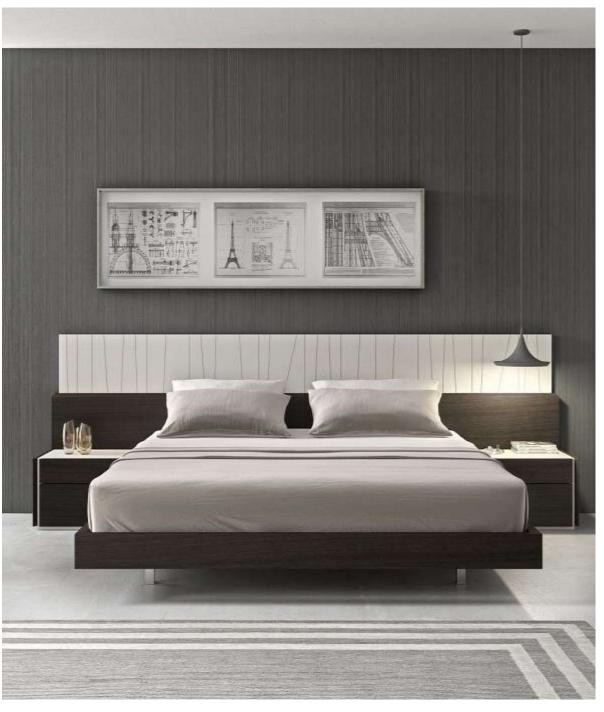

Grey Fabric & Walnut Bedroom

The Modrest Hera Modern Grey Bedroom Set features an interesting mixture of materials. Upholstered in grey leatherette is the bed frame, it features tufted bisecting stitches on the headboard that extends to the floor forming as part of its legs together with 2 conical black legs. This bedroom set consist of two 2-drawer nightstands, a 3-drawer dresser, and a 5-drawer chest. Both dresser and chest feature small- and medium-sized drawers. A sleek black metal base and drawer pulls provide a dramatic contrast to the grey high gloss finish. Requiring some assembly, this modern bedroom set completes as unpretentious modern bedroom theme.