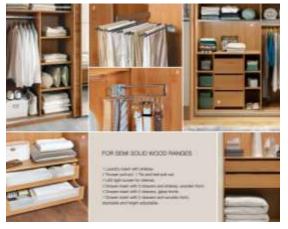

Modern White Bedroom

Modern White Bedroom

Modern White Bedroom

Modern White Bedroom

Modern Bedroom

It is possible to mix open solutions with closed wardrobe modules to create functional and beautiful spaces. The wardrobe has hinged doors and Linea handles; open modules are in mongoi finish