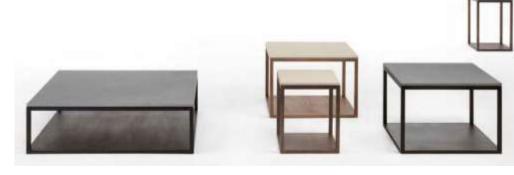

Modern Bedroom

























It is possible to mix open solutions with closed wardrobe modules to create functional and beautiful spaces. The wardrobe has hinged doors and Linea handles; open modules are in mongoi finish





central units











































### Dresser & TV Table

































### Dinning rooms





#### BUFFET



#### BUFFET

















The glass cabinet provides an elegant combination of open and closed storage space. The optional lighting for the glass cabinet can be dimmed to ensure the right mood in both your living and dining room. Delicate aluminum frame doors with glazing extending around the corner create exciting sightlines into and through the sideboard.















































































#### **KITCHEN**











































Your best quote that reflects your approach... "It's one small step for man, one giant leap for mankind."

THANK YOU ...