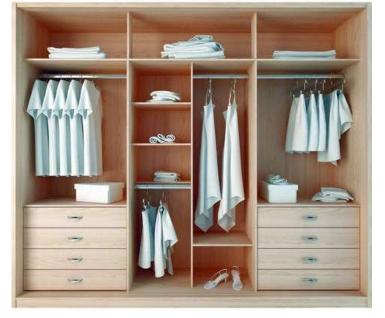

Modern White Bedroom

Modern White Bedroom

Modern White Bedroom

Modern White Bedroom

Modern Bedroom

It is possible to mix open solutions with closed wardrobe modules to create functional and beautiful spaces. The wardrobe has hinged doors and Linea handles; open modules are in mongoi finish

central units