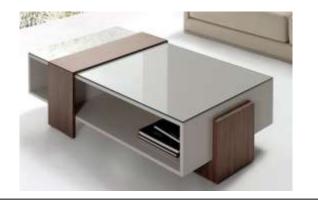

Modern Bedroom

























It is possible to mix open solutions with closed wardrobe modules to create functional and beautiful spaces. The wardrobe has hinged doors and Linea handles; open modules are in mongoi finish





central units











































### Dresser & TV Table

































### Dinning rooms





#### BUFFET



#### BUFFET

















The glass cabinet provides an elegant combination of open and closed storage space. The optional lighting for the glass cabinet can be dimmed to ensure the right mood in both your living and dining room. Delicate aluminum frame doors with glazing extending around the corner create exciting sightlines into and through the sideboard.















































































#### **KITCHEN**











































Your best quote that reflects your approach... "It's one small step for man, one giant leap for mankind."

THANK YOU ...