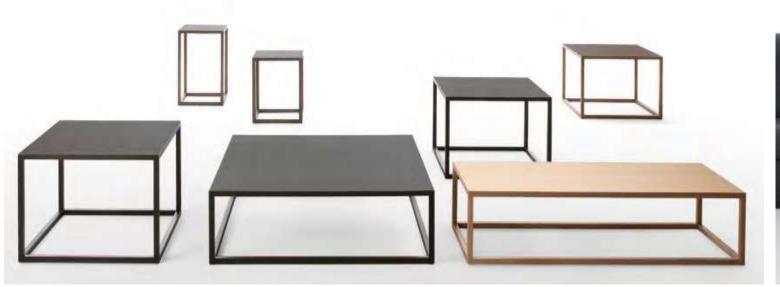

Modern Bedroom

























It is possible to mix open solutions with closed wardrobe modules to create functional and beautiful spaces. The wardrobe has hinged doors and Linea handles; open modules are in mongoi finish





central units











































### Dresser & TV Table

































### Dinning rooms





#### BUFFET



#### BUFFET

















The glass cabinet provides an elegant combination of open and closed storage space. The optional lighting for the glass cabinet can be dimmed to ensure the right mood in both your living and dining room. Delicate aluminum frame doors with glazing extending around the corner create exciting sightlines into and through the sideboard.















































































#### **KITCHEN**











































Your best quote that reflects your approach... "It's one small step for man, one giant leap for mankind."

THANK YOU ...