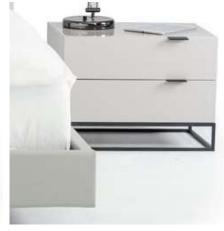

Modern Grey Bedroom

The Nova Domus Soria Modern Walnu Nightstand is out to give your bedroom that cool posh appeal featuring a sleek Walnut veneer finish Stainless steel handles adorn the 2 soft-closing drawers. This modern nightstand has a dimension of W24" x D16" x H18" and requires no assembly The matching pieces in the photo are available separately.

Walnut veneer Bedroom

Exhibiting an exquisite design style, the Nova Domus Enzo Italian Modern Grey Walnut & Fabric Bed is a statement of luxurious comfort. Featuring a matte grey Walnut Veneer finish, the grey fabric upholstered headboard presents an alluring design that will attract anyone's attention. Constructed with orthopedic slats, this modern bed is a convenient piece to use by children, adults, and even the elderly. Its practical and minimal design can work with any bedroom theme, making it easy to pair with any type of furniture. Regardless of your purpose on buying a new bed, this modern platform bed will surely make your bedroom perfect for resting, as well as making it posh!