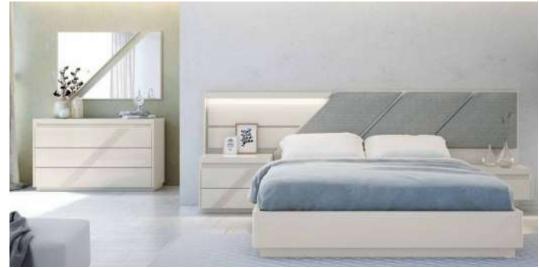

Grey Fabric & Walnut Bedroom

The Modrest Hera Modern Grey Bedroom Set features an interesting mixture of materials. Upholstered in grey leatherette is the bed frame, it features tufted bisecting stitches on the headboard that extends to the floor forming as part of its legs together with 2 conical black legs. This bedroom set consist of two 2-drawer nightstands, a 3-drawer dresser, and a 5-drawer chest. Both dresser and chest feature small- and medium-sized drawers. A sleek black metal base and drawer pulls provide a dramatic contrast to the grey high gloss finish. Requiring some assembly, this modern bedroom set completes as unpretentious modern bedroom theme.