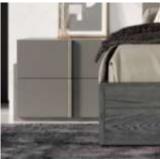

Modern Grey Bedroom

The Nova Domus Soria Modern Walnu Nightstand is out to give your bedroom that cool posh appeal featuring a sleek Walnut veneer finish Stainless steel handles adorn the 2 soft-closing drawers. This modern nightstand has a dimension of W24" x D16" x H18" and requires no assembly The matching pieces in the photo are available separately.