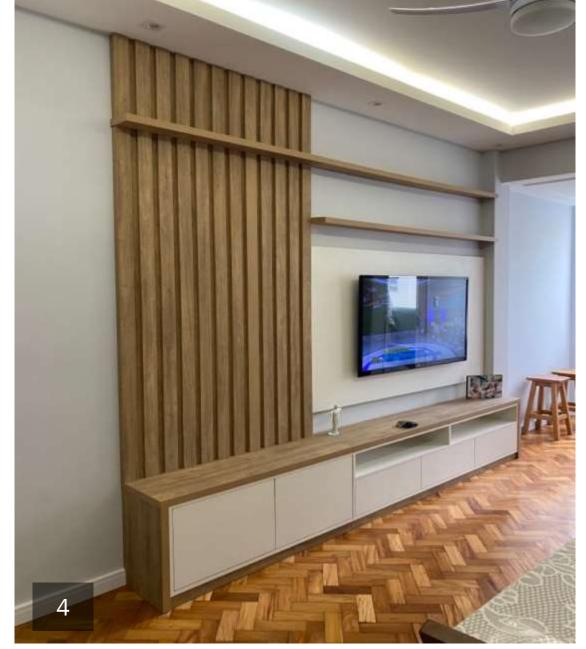

o 2-drawer nightstands, a 3-drawer dresser, and a 5-drawer chest. Both dresser and chest feature small- and medium-sized drawers. A sleek black metal base and drawer pulls provide a dramatic contrast to the grey high gloss finish. Requiring some assembly, this modern bedroom set completes as unpretentious modern bedroom theme.



Modern White Bedroom

















Modern White Bedroom









Modern White Bedroom









Modern White Bedroom





















Modern Bedroom

























It is possible to mix open solutions with closed wardrobe modules to create functional and beautiful spaces. The wardrobe has hinged doors and Linea handles; open modules are in mongoi finish





central units











































### Dresser & TV Table

































### Dinning rooms





#### BUFFET



#### BUFFET

















The glass cabinet provides an elegant combination of open and closed storage space. The optional lighting for the glass cabinet can be dimmed to ensure the right mood in both your living and dining room. Delicate aluminum frame doors with glazing extending around the corner create exciting sightlines into and through the sideboard.















































































#### **KITCHEN**











































Your best quote that reflects your approach... "It's one small step for man, one giant leap for mankind."

THANK YOU ...