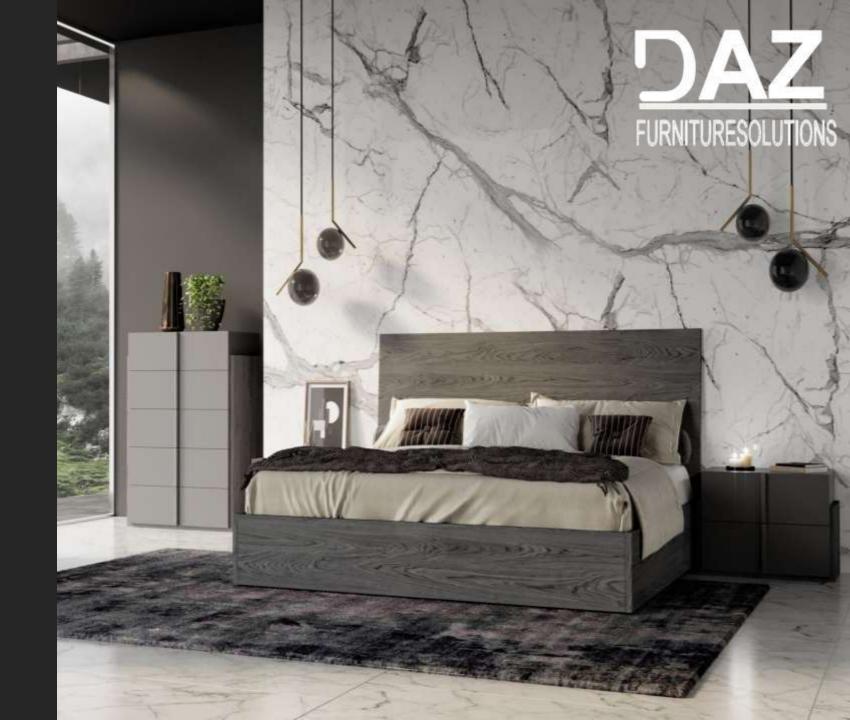

Concrete & Grey Bedroom

Impeccable is the word to describe the Nova Domus Dali Mid-Century Grey Fabric & Walnut Bed! Designed with dark grey fabric upholstered headboard and bedsides, it features a smooth Walnut Veneer finish. With a sunken bed frame, you can lie down and turn on your sides without worrying that the mattress will be displaced. Pair it with a light-colored liner and dark comforter to keep that classic look or allow its stately details offset gorgeous pillows.