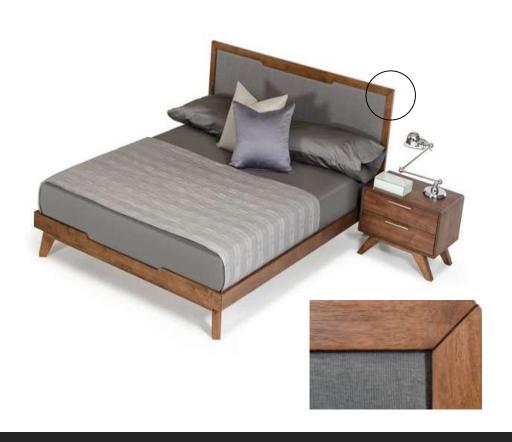

Modern Grey Bedroom

The Nova Domus Soria Modern Walnu Nightstand is out to give your bedroom that cool posh appeal featuring a sleek Walnut veneer finish Stainless steel handles adorn the 2 soft-closing drawers. This modern nightstand has a dimension of W24" x D16" x H18" and requires no assembly The matching pieces in the photo are available separately.

Walnut veneer Bedroom

Exhibiting an exquisite design style, the Nova Domus Enzo Italian Modern Grey Walnut & Fabric Bed is a statement of luxurious comfort. Featuring a matte grey Walnut Veneer finish, the grey fabric upholstered headboard presents an alluring design that will attract anyone's attention. Constructed with orthopedic slats, this modern bed is a convenient piece to use by children, adults, and even the elderly. Its practical and minimal design can work with any bedroom theme, making it easy to pair with any type of furniture. Regardless of your purpose on buying a new bed, this modern platform bed will surely make your bedroom perfect for resting, as well as making it posh!