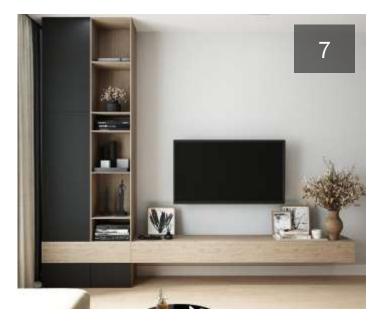

nightstands, a 3-drawer dresser, and a 5-drawer chest. Both dresser and chest feature small- and medium-sized drawers. A sleek black metal base and drawer pulls provide a dramatic contrast to the grey high gloss finish. Requiring some assembly, this modern bedroom set completes as unpretentious modern bedroom theme.



Modern White Bedroom

















Modern White Bedroom









Modern White Bedroom









Modern White Bedroom





















Modern Bedroom

























It is possible to mix open solutions with closed wardrobe modules to create functional and beautiful spaces. The wardrobe has hinged doors and Linea handles; open modules are in mongoi finish





central units











































### Dresser & TV Table

































### Dinning rooms





#### BUFFET



#### BUFFET

















The glass cabinet provides an elegant combination of open and closed storage space. The optional lighting for the glass cabinet can be dimmed to ensure the right mood in both your living and dining room. Delicate aluminum frame doors with glazing extending around the corner create exciting sightlines into and through the sideboard.















































































#### **KITCHEN**











































Your best quote that reflects your approach... "It's one small step for man, one giant leap for mankind."

THANK YOU ...