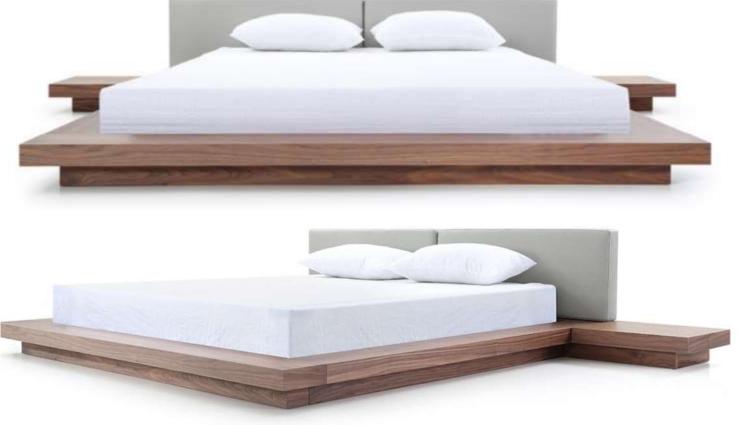

Walnut veneer Bedroom

Exhibiting an exquisite design style, the Nova Domus Enzo Italian Modern Grey Walnut & Fabric Bed is a statement of luxurious comfort. Featuring a matte grey Walnut Veneer finish, the grey fabric upholstered headboard presents an alluring design that will attract anyone's attention. Constructed with orthopedic slats, this modern bed is a convenient piece to use by children, adults, and even the elderly. Its practical and minimal design can work with any bedroom theme, making it easy to pair with any type of furniture. Regardless of your purpose on buying a new bed, this modern platform bed will surely make your bedroom perfect for resting, as well as making it posh!