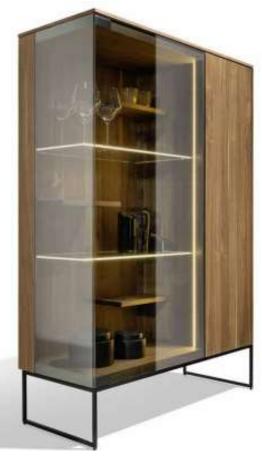

#### BUFFET

The glass cabinet provides an elegant combination of open and closed storage space. The optional lighting for the glass cabinet can be dimmed to ensure the right mood in both your living and dining room. Delicate aluminum frame doors with glazing extending around the corner create exciting sightlines into and through the sideboard.