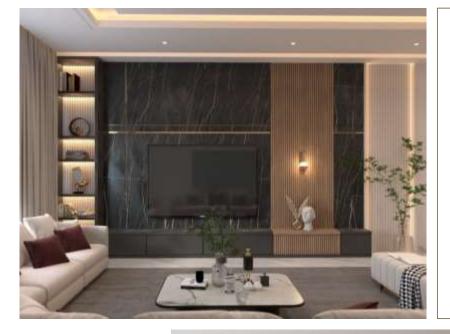

htstands, a 3-drawer dresser, and a 5-drawer chest. Both dresser and chest feature small- and medium-sized drawers. A sleek black metal base and drawer pulls provide a dramatic contrast to the grey high gloss finish. Requiring some assembly, this modern bedroom set completes as unpretentious modern bedroom theme.



Modern White Bedroom

















Modern White Bedroom









Modern White Bedroom









Modern White Bedroom





















Modern Bedroom

























It is possible to mix open solutions with closed wardrobe modules to create functional and beautiful spaces. The wardrobe has hinged doors and Linea handles; open modules are in mongoi finish





central units











































### Dresser & TV Table

































### Dinning rooms





#### BUFFET



#### BUFFET

















The glass cabinet provides an elegant combination of open and closed storage space. The optional lighting for the glass cabinet can be dimmed to ensure the right mood in both your living and dining room. Delicate aluminum frame doors with glazing extending around the corner create exciting sightlines into and through the sideboard.















































































#### **KITCHEN**











































Your best quote that reflects your approach... "It's one small step for man, one giant leap for mankind."

THANK YOU ...