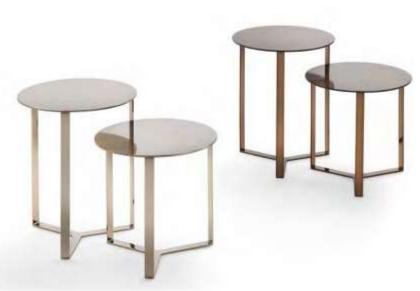

hite Bedroom





















Modern Bedroom

























It is possible to mix open solutions with closed wardrobe modules to create functional and beautiful spaces. The wardrobe has hinged doors and Linea handles; open modules are in mongoi finish





central units











































### Dresser & TV Table

































### Dinning rooms





#### BUFFET



#### BUFFET

















The glass cabinet provides an elegant combination of open and closed storage space. The optional lighting for the glass cabinet can be dimmed to ensure the right mood in both your living and dining room. Delicate aluminum frame doors with glazing extending around the corner create exciting sightlines into and through the sideboard.















































































#### **KITCHEN**











































Your best quote that reflects your approach... "It's one small step for man, one giant leap for mankind."

THANK YOU ...