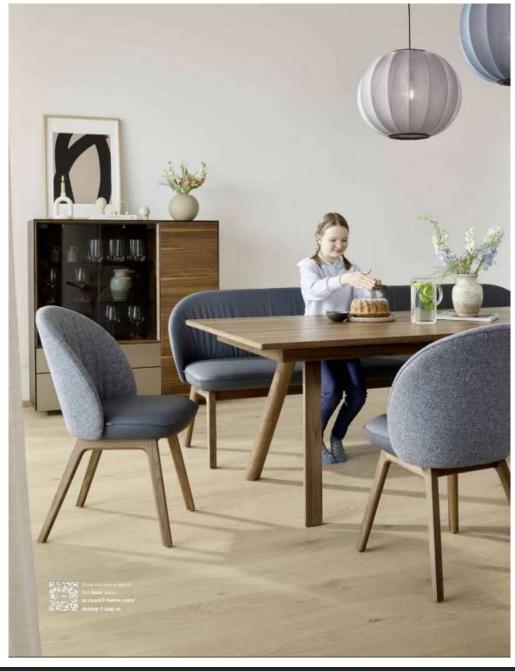

and chest feature small- and medium-sized drawers. A sleek black metal base and drawer pulls provide a dramatic contrast to the grey high gloss finish. Requiring some assembly, this modern bedroom set completes as unpretentious modern bedroom theme.



Modern White Bedroom

















Modern White Bedroom









Modern White Bedroom









Modern White Bedroom





















Modern Bedroom

























It is possible to mix open solutions with closed wardrobe modules to create functional and beautiful spaces. The wardrobe has hinged doors and Linea handles; open modules are in mongoi finish





central units











































### Dresser & TV Table

































### Dinning rooms





#### BUFFET



#### BUFFET

















The glass cabinet provides an elegant combination of open and closed storage space. The optional lighting for the glass cabinet can be dimmed to ensure the right mood in both your living and dining room. Delicate aluminum frame doors with glazing extending around the corner create exciting sightlines into and through the sideboard.















































































#### **KITCHEN**











































Your best quote that reflects your approach... "It's one small step for man, one giant leap for mankind."

THANK YOU ...