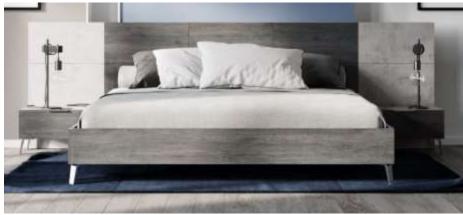

Grey Fabric & Walnut Bedroom

Impeccable is the word to describe the Nova Domus Dali Mid-Century Grey Fabric & Walnut Bed! Designed with dark grey fabric upholstered headboard and bedsides, it features a smooth Walnut Veneer finish. With a sunken bed frame, you can lie down and turn on your sides without worrying that the mattress will be displaced. Pair it with a light-colored liner and dark comforter to keep that classic look or allow its stately details offset gorgeous pillows.

Grey Fabric & Walnut Bedroom

The Modrest Hera Modern Grey Bedroom Set features an interesting mixture of materials. Upholstered in grey leatherette is the bed frame, it features tufted bisecting stitches on the headboard that extends to the floor forming as part of its legs together with 2 conical black legs. This bedroom set consist of two 2-drawer nightstands, a 3-drawer dresser, and a 5-drawer chest. Both dresser and chest feature small- and medium-sized drawers. A sleek black metal base and drawer pulls provide a dramatic contrast to the grey high gloss finish. Requiring some assembly, this modern bedroom set completes as unpretentious modern bedroom theme.