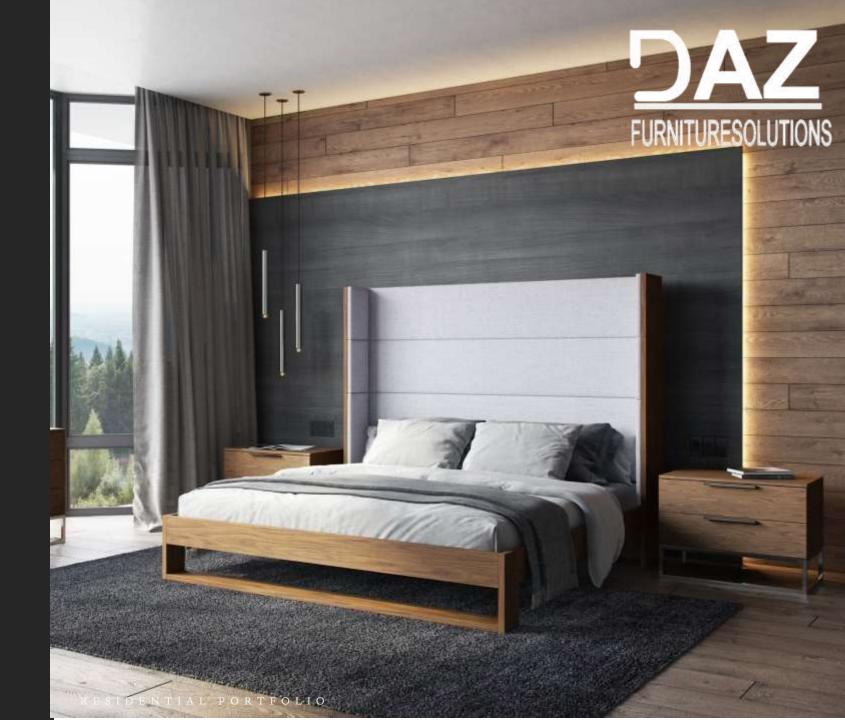

#### 1. BEDROOMS

- 2. DRESSING ROOMS
- 3. DINNING TABLES
- 4. T.V TABLES
- 5. COFFEE TABLES
- 6. KITCEHNS

R E S I D E N T I A L P O R T F O L I O

Brilliant styling greets you upon seeing the Nova Domus Soria Modern Grey Wash Bed. Featuring a sleek grey wash veneer finish bed frame, this modern bed comes with a matching grey linen fabric headboard. It boasts of a slatted sunken mattress frame to encourage a cleaner and airy feel while sleeping. Wood streaks on the frame enhance its look for that natural feel. Standing on tapered legs, this modern grey was bed lets you sleep in comfort at any time of the day!