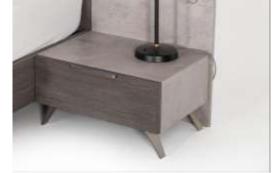

Modern Grey Bedroom

The Nova Domus Soria Modern Walnu Nightstand is out to give your bedroom that cool posh appeal featuring a sleek Walnut veneer finish Stainless steel handles adorn the 2 soft-closing drawers. This modern nightstand has a dimension of W24" x D16" x H18" and requires no assembly The matching pieces in the photo are available separately.

Walnut veneer Bedroom

Exhibiting an exquisite design style, the Nova Domus Enzo Italian Modern Grey Walnut & Fabric Bed is a statement of luxurious comfort. Featuring a matte grey Walnut Veneer finish, the grey fabric upholstered headboard presents an alluring design that will attract anyone's attention. Constructed with orthopedic slats, this modern bed is a convenient piece to use by children, adults, and even the elderly. Its practical and minimal design can work with any bedroom theme, making it easy to pair with any type of furniture. Regardless of your purpose on buying a new bed, this modern platform bed will surely make your bedroom perfect for resting, as well as making it posh!