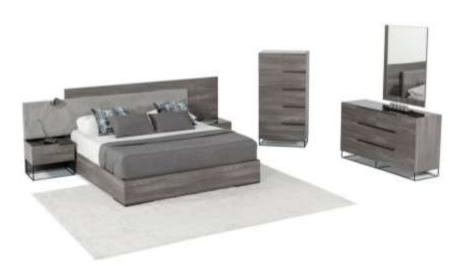

Modern Grey Walnut Bedroom

The Modrest Marcela Italian Modern
Bedroom Set combines a snazzy and simple design featuring a Oak Maranello Veneer finish with wood markings. The platform bed features a tall headrest with a sunken bed frame to keep your linens in place. It includes two 1-drawer nightstands with open shelf and a 6-drawer dresser. All drawers are self-closing and feature vertical and horizontal lines in front in a darker grey shade. Made in Italy, this modern bedroom set gives your bedroom a delightful pleasing feel.

Oak Maranello Veneer Bedroom

The Modrest Marcela Italian Modern
Bedroom Set combines a snazzy and simple design featuring a Oak Maranello Veneer finish with wood markings. The platform bed features a tall headrest with a sunken bed frame to keep your linens in place. It includes two 1-drawer nightstands with open shelf and a 6-drawer dresser. All drawers are self-closing and feature vertical and horizontal lines in front in a darker grey shade. Made in Italy, this modern bedroom set gives your bedroom a delightful pleasing feel.