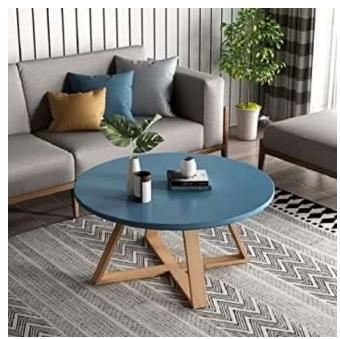

om

























It is possible to mix open solutions with closed wardrobe modules to create functional and beautiful spaces. The wardrobe has hinged doors and Linea handles; open modules are in mongoi finish





central units











































### Dresser & TV Table

































### Dinning rooms





#### BUFFET



#### BUFFET

















The glass cabinet provides an elegant combination of open and closed storage space. The optional lighting for the glass cabinet can be dimmed to ensure the right mood in both your living and dining room. Delicate aluminum frame doors with glazing extending around the corner create exciting sightlines into and through the sideboard.















































































#### **KITCHEN**











































Your best quote that reflects your approach... "It's one small step for man, one giant leap for mankind."

THANK YOU ...