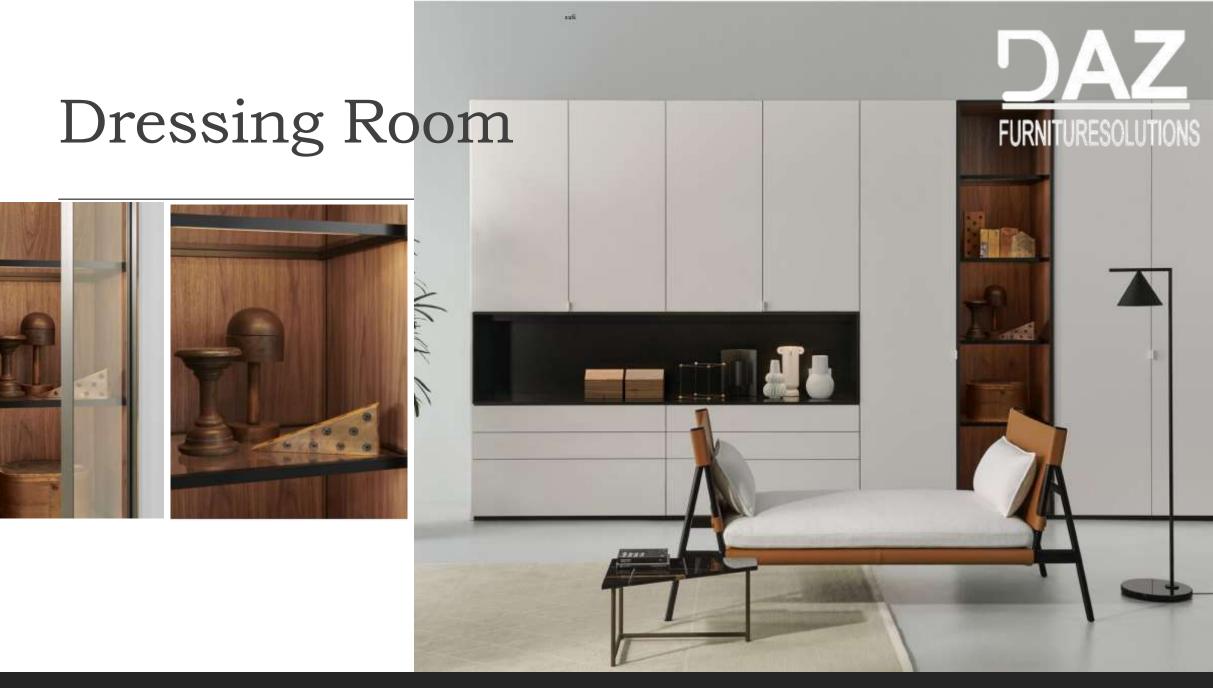

#### 1. BEDROOMS

- 2. DRESSING ROOMS
- 3. DINNING TABLES
- 4. T.V TABLES
- 5. COFFEE TABLES
- 6. KITCEHNS

R E S I D E N T I A L P O R T F O L I O

Brilliant styling greets you upon seeing the Nova Domus Soria Modern Grey Wash Bed. Featuring a sleek grey wash veneer finish bed frame, this modern bed comes with a matching grey linen fabric headboard. It boasts of a slatted sunken mattress frame to encourage a cleaner and airy feel while sleeping. Wood streaks on the frame enhance its look for that natural feel. Standing on tapered legs, this modern grey was bed lets you sleep in comfort at any time of the day!