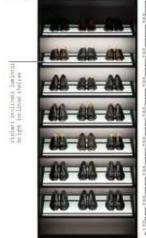

Modern White Bedroom

Modern White Bedroom

Modern White Bedroom

Modern White Bedroom

Modern Bedroom

It is possible to mix open solutions with closed wardrobe modules to create functional and beautiful spaces. The wardrobe has hinged doors and Linea handles; open modules are in mongoi finish