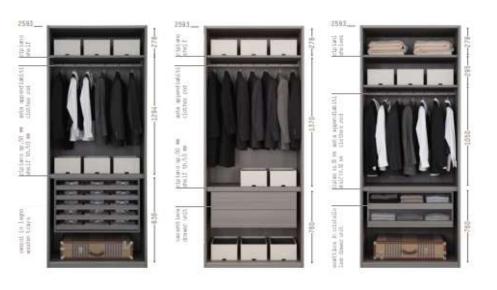

Modern White Bedroom

Modern White Bedroom

Modern White Bedroom

Modern White Bedroom

Modern Bedroom

It is possible to mix open solutions with closed wardrobe modules to create functional and beautiful spaces. The wardrobe has hinged doors and Linea handles; open modules are in mongoi finish

central units