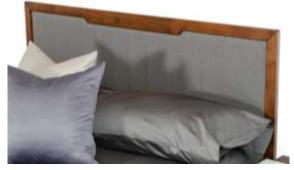

#### 1. BEDROOMS

- 2. DRESSING ROOMS
- 3. DINNING TABLES
- 4. T.V TABLES
- 5. COFFEE TABLES
- 6. KITCEHNS

R E S I D E N T I A L P O R T F O L I O

Brilliant styling greets you upon seeing the Nova Domus Soria Modern Grey Wash Bed. Featuring a sleek grey wash veneer finish bed frame, this modern bed comes with a matching grey linen fabric headboard. It boasts of a slatted sunken mattress frame to encourage a cleaner and airy feel while sleeping. Wood streaks on the frame enhance its look for that natural feel. Standing on tapered legs, this modern grey was bed lets you sleep in comfort at any time of the day!