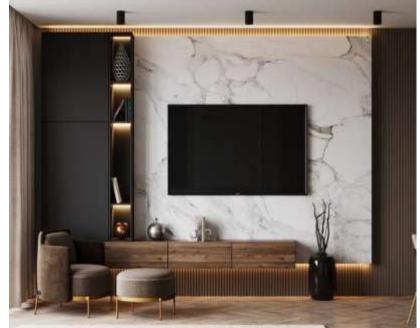

ands, a 3-drawer dresser, and a 5-drawer chest. Both dresser and chest feature small- and medium-sized drawers. A sleek black metal base and drawer pulls provide a dramatic contrast to the grey high gloss finish. Requiring some assembly, this modern bedroom set completes as unpretentious modern bedroom theme.



Modern White Bedroom

















Modern White Bedroom









Modern White Bedroom









Modern White Bedroom





















Modern Bedroom

























It is possible to mix open solutions with closed wardrobe modules to create functional and beautiful spaces. The wardrobe has hinged doors and Linea handles; open modules are in mongoi finish





central units











































### Dresser & TV Table

































### Dinning rooms





#### BUFFET



#### BUFFET

















The glass cabinet provides an elegant combination of open and closed storage space. The optional lighting for the glass cabinet can be dimmed to ensure the right mood in both your living and dining room. Delicate aluminum frame doors with glazing extending around the corner create exciting sightlines into and through the sideboard.















































































#### **KITCHEN**











































Your best quote that reflects your approach... "It's one small step for man, one giant leap for mankind."

THANK YOU ...