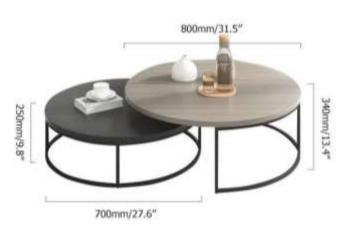

It is possible to mix open solutions with closed wardrobe modules to create functional and beautiful spaces. The wardrobe has hinged doors and Linea handles; open modules are in mongoi finish





central units











































### Dresser & TV Table

































### Dinning rooms





#### BUFFET



#### BUFFET

















The glass cabinet provides an elegant combination of open and closed storage space. The optional lighting for the glass cabinet can be dimmed to ensure the right mood in both your living and dining room. Delicate aluminum frame doors with glazing extending around the corner create exciting sightlines into and through the sideboard.















































































#### **KITCHEN**











































Your best quote that reflects your approach... "It's one small step for man, one giant leap for mankind."

THANK YOU ...