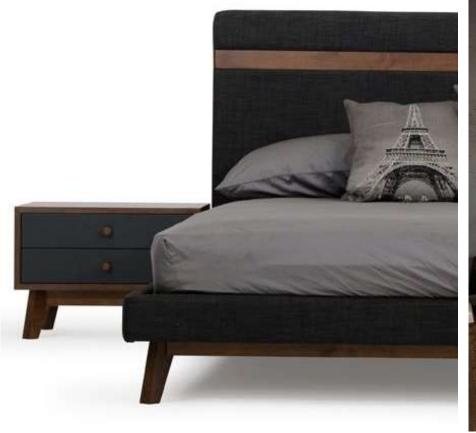

Concrete & Grey Bedroom

Impeccable is the word to describe the Nova Domus Dali Mid-Century Grey Fabric & Walnut Bed! Designed with dark grey fabric upholstered headboard and bedsides, it features a smooth Walnut Veneer finish. With a sunken bed frame, you can lie down and turn on your sides without worrying that the mattress will be displaced. Pair it with a light-colored liner and dark comforter to keep that classic look or allow its stately details offset gorgeous pillows.