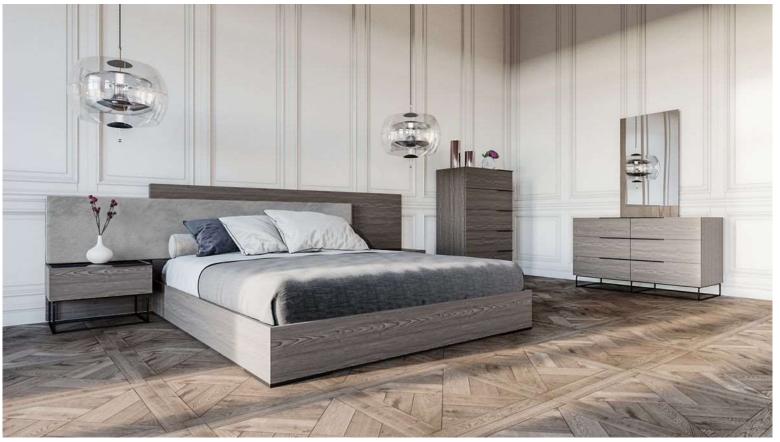

Modern Grey Walnut Bedroom

The Modrest Marcela Italian Modern
Bedroom Set combines a snazzy and simple design featuring a Oak Maranello Veneer finish with wood markings. The platform bed features a tall headrest with a sunken bed frame to keep your linens in place. It includes two 1-drawer nightstands with open shelf and a 6-drawer dresser. All drawers are self-closing and feature vertical and horizontal lines in front in a darker grey shade. Made in Italy, this modern bedroom set gives your bedroom a delightful pleasing feel.

Oak Maranello Veneer Bedroom

The Modrest Marcela Italian Modern
Bedroom Set combines a snazzy and simple design featuring a Oak Maranello Veneer finish with wood markings. The platform bed features a tall headrest with a sunken bed frame to keep your linens in place. It includes two 1-drawer nightstands with open shelf and a 6-drawer dresser. All drawers are self-closing and feature vertical and horizontal lines in front in a darker grey shade. Made in Italy, this modern bedroom set gives your bedroom a delightful pleasing feel.