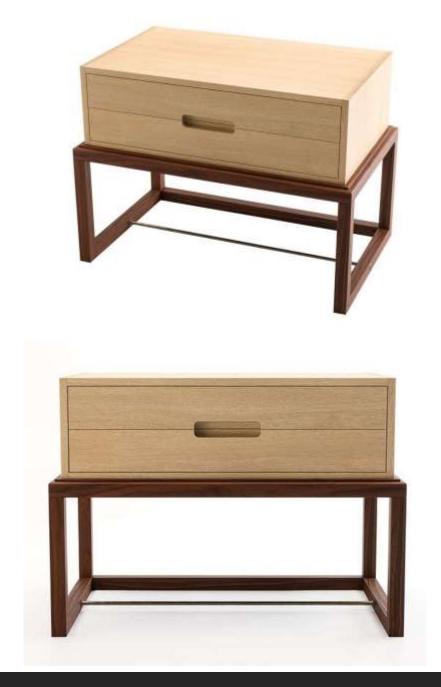

Modern Grey Bedroom

The Nova Domus Soria Modern Walnu Nightstand is out to give your bedroom that cool posh appeal featuring a sleek Walnut veneer finish Stainless steel handles adorn the 2 soft-closing drawers. This modern nightstand has a dimension of W24" x D16" x H18" and requires no assembly The matching pieces in the photo are available separately.