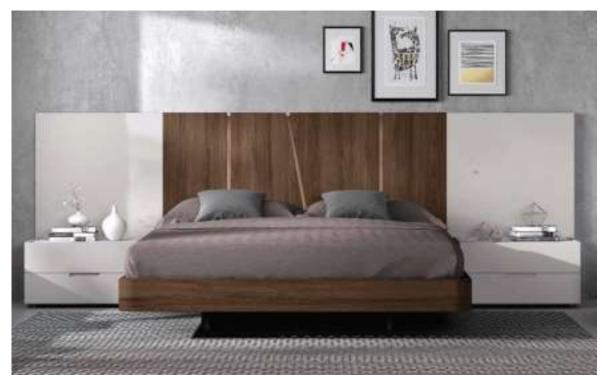

Walnut veneer Bedroom

Exhibiting an exquisite design style, the Nova Domus Enzo Italian Modern Grey Walnut & Fabric Bed is a statement of luxurious comfort. Featuring a matte grey Walnut Veneer finish, the grey fabric upholstered headboard presents an alluring design that will attract anyone's attention. Constructed with orthopedic slats, this modern bed is a convenient piece to use by children, adults, and even the elderly. Its practical and minimal design can work with any bedroom theme, making it easy to pair with any type of furniture. Regardless of your purpose on buying a new bed, this modern platform bed will surely make your bedroom perfect for resting, as well as making it posh!