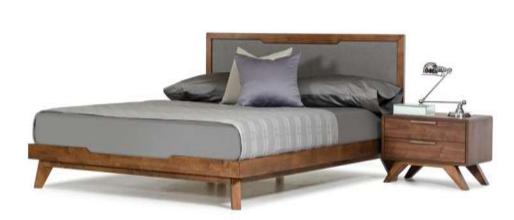

Modern Grey Bedroom

The Nova Domus Soria Modern Walnu Nightstand is out to give your bedroom that cool posh appeal featuring a sleek Walnut veneer finish Stainless steel handles adorn the 2 soft-closing drawers. This modern nightstand has a dimension of W24" x D16" x H18" and requires no assembly The matching pieces in the photo are available separately.

Walnut veneer Bedroom

Exhibiting an exquisite design style, the Nova Domus Enzo Italian Modern Grey Walnut & Fabric Bed is a statement of luxurious comfort. Featuring a matte grey Walnut Veneer finish, the grey fabric upholstered headboard presents an alluring design that will attract anyone's attention. Constructed with orthopedic slats, this modern bed is a convenient piece to use by children, adults, and even the elderly. Its practical and minimal design can work with any bedroom theme, making it easy to pair with any type of furniture. Regardless of your purpose on buying a new bed, this modern platform bed will surely make your bedroom perfect for resting, as well as making it posh!